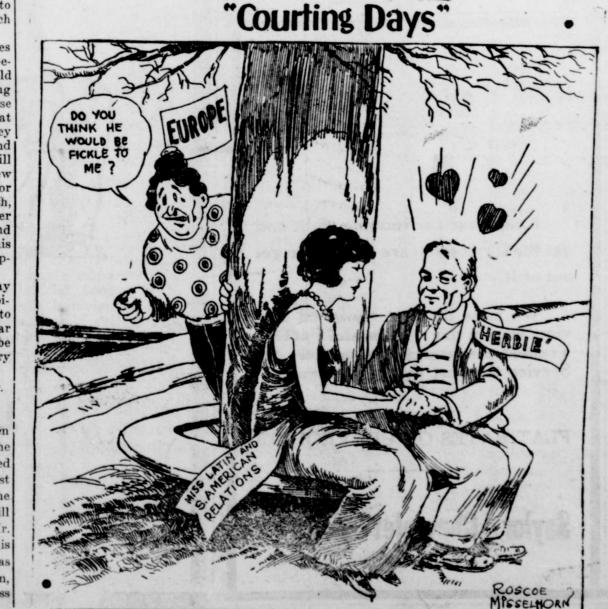

n Wednesday of last week. the work of setting eight-inch casing to a depth of 1114 feet was completed and drilling toward the pay sand was started that afternoon. The grey lime was struck yesterday at 1717 feet, the structure running high er at this location than on former tests in that vicinity. At 1730 feet, after drilling into Belief in the future growth the grey lime at thirteen feet, an oil rainbow was encountered just before changing towers at the well Thursday at noon. This grey lime formation was described by drillers as being "hard as hell's horn."

> From logs of other wells in that section, sand and gravel formation is expected to underlay the grey lime for a few found the black lime,oil, if any. being expected to be uncovered at either the top or the bottom of this formation.



# THE GOLDTHWAITE EAGLE -FRIDAY, JAN. 4, 1929.

TREE SURGEONS IN

SOUTHERN STATES

surgeons-just as well quali- gether.

profession in the southern Olva Ryan.

fied to feel the pulse of a tree

-are now practicing their

They are employed under the

direction of the Davey Tree

expert Company of Kent, Ohio,

which conducts the only school

The large number of tree

surgeons sent South this win-

ter reflects the great economic

strides taken by the South, ac-

cording the Congressman Mar-

tin L. Davey, president of the

Davey Company. "We have

surgeons South for the past

# SUMMARY OF PECAN VALLEY COUNCIL, BOY SCOUTS, DURING 1928

In compiling the summaries for the Annual Report of the new Model A Ford car which is Pecan Valley Area Council, typical of the care that has Scout Executive