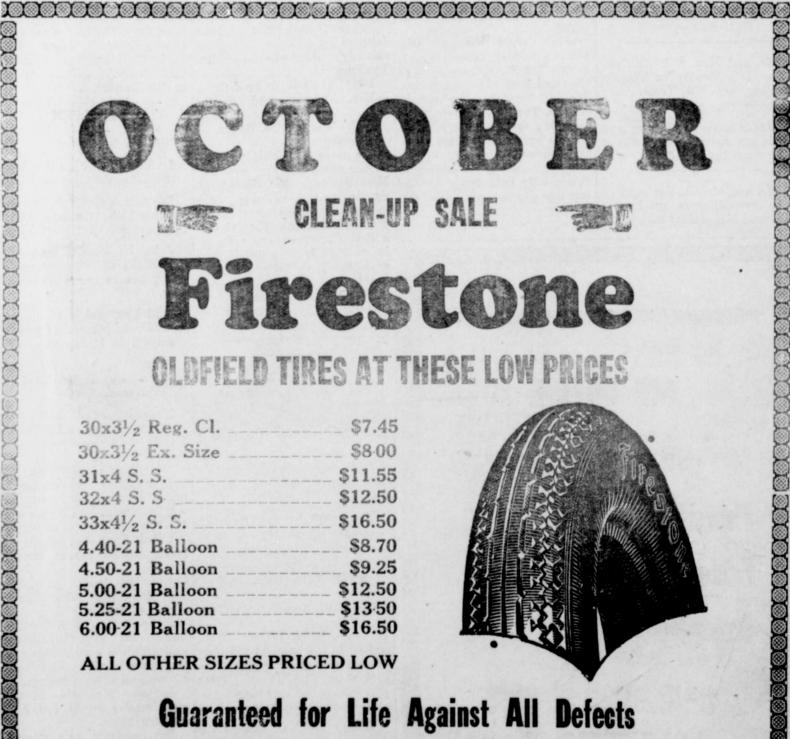

ANNUAL RATES ARE HERE

The Annual Bargain rate for

1929 on the Fort Worth Starfelegram will be the same as ast year.

DAILY AND SUNDAY Regular Rate \$10.00

BARGAIN DAYS PRICE 7.45 DAILY EXCEPT SUNDAY The Goldthwaite Eagle Agent

\$8.00

Regular rate the Baptist church Monday by BARGAIN DAYS PRICE 5.95

tober 26th shows my name a Isabelle Mankin February 14, a candidate for County Chain 1878. To this union was born man. This was done without