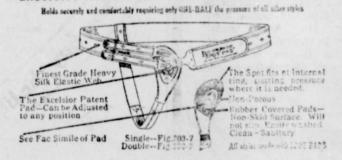

# FOR SAFETY AND COMFORT

"Non-Skid" Abdominal Supporters ARE EQUIPPED WITH "NON-SKID" INDESTRUCTIBLE STAYS

Excelsior "HON-SKID" ELASTIC TRUSS SPOT PAD

"SAVE WITH SAFETY" AT

"THE REXALL STORE"

"WHERE FRIENDS MEET FRIENDS"