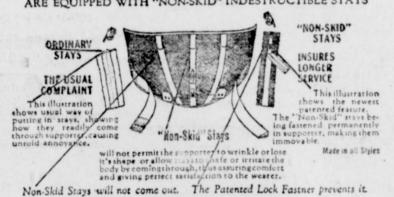

# FOR SAFETY AND COMFORT

"Non-Skid" Abdominal Supporters ARE EQUIPPED WITH "NON-SKID" INDESTRUCTIBLE STAYS

Excelsior "HON-SKID" ELASTIC TRUSS SPOT PAD

"SAVE WITH SAFETY" AT

"THE REXALL STORE"

"WHERE FRIENDS MEET FRIENDS"