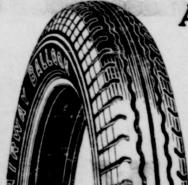

# The Verdict Of Numbers

Most people know what they want. They may not get it at first.

Experience is often a bitter teacher. But in the end they get the best-in tires, as in other things.

Among the baffling claims of rival manufacturers and the alluring inducements of price cutting, specialdiscounts, and "deals," the judgment of numbers stands out undeniable.

It goes straight home:

belief of millions of motorists that Goodyear makes The World's Greatest Tire.

The great army of motorists have tested Goodyears thoroughly—driving over 75,000,000,000 miles last year.

And Goodyear leads every other tire maker by thousands in volume made annually.

Goodyear used 168,000,000 pounds of rubber last year—Fifty per cent more than any competitor.

Our Goodyear Service is of the same high quality as the tires we sell. We make it our business to see in every way possible that you receive 100 per cent service from your tires.

You'll find that we are an expert, courteous and friendly establishment.

Won't you get acquainted with us and with The World's Greatest Tire - soon?

Highway Garage