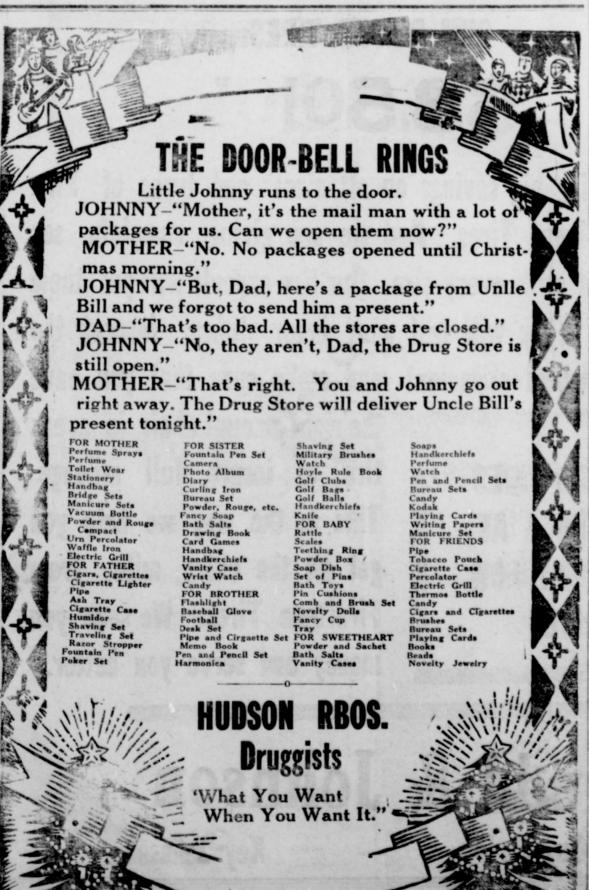

# OUR CHRISTMAS PRESENT TO YOU

Following our usual custom of extending to our friends and readers some material evidence of our appreciation for their friendship, just at this time, we are offering from now until Christmas, one years subscription to the Eagle for --

Why not send the Eagle to some friend for a Christmas present. There is no gift--no matter how costly--which will be more appreciated than a weekly visit of the Eagle.

Readers have undoubtedly noticed that at present The Eagle has reporters regularly furnishing newsy items concerning your friends in other sections of the county. This item alone is worth the meager price of 2c per copy-which we are asking while this special bargain rate is in effect.

CLUB WITH THE DALLAS SEMI-WEEKLY FARM NEWS. We have special arrangements with the Dallas Semi-Weekly News, whereby we can offer The Eagle and the News each one year for \$1.50, the regular price of The Eagle alone. This will be good news to our many friends who renew these two papers together.