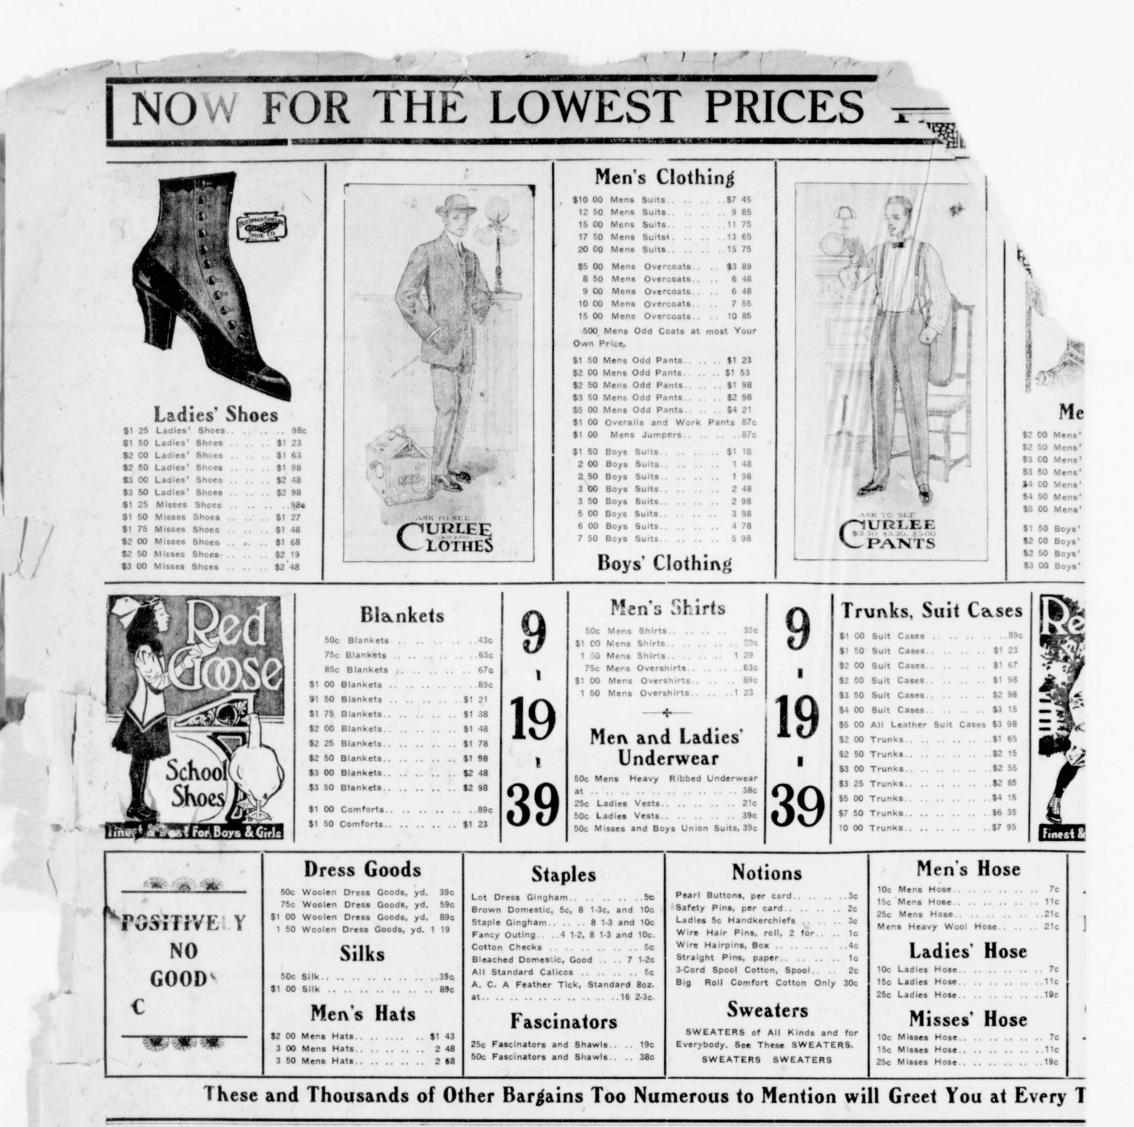

# The New Autumn Merchandise Is Here

Everything from the Least Expensive to the Highest Grades will be found in the Big Store and the signal arranged for the convenience of the customers in making their selection.