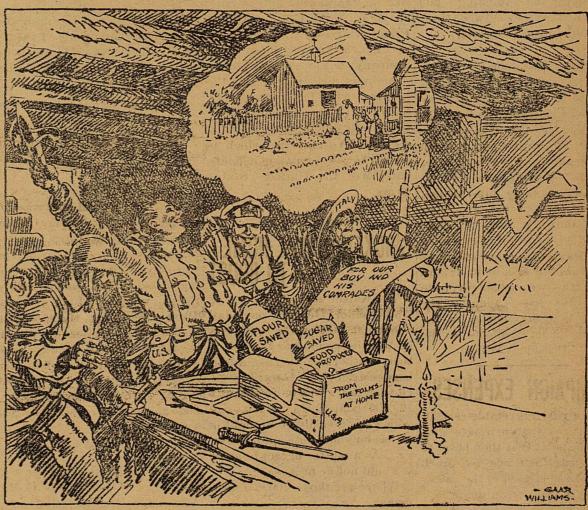

f to Kansas City market. These cattle were loaded at Seagraves. R. L. Graves loaded two cars of fat stuff here for the Kansas City

# REMOVED

We are now fully located in our new quarters on the nertheast corner of the square. We are anxious to see all our old friends, and many new ones, and promise you the same square deal and honest merchandise, that you have always received at our store. We are better prepared than ever before to serve you with Dry Goods and furniture, and invite your careful inspection of our stock.

### **BROWNFIELD MERCANTILE COMPANY**

The House of Quality

**Dry Goods and Furniture** 

Phone Number Eight

#### Subscribe for the HERALD



# JOB WORK

Get The Old

RELIABLES

THE

Semi-Weekly Farm News

AND

The Herald

BOTH ONE YEAR FOR

\$2.25

### A BOX FROM HOME



Food savings of millions of Americans during our first year of war enabled this governnent to send enormous food shipments abroad for our fighting forces and the Allied nations. Our savings in cereals—out of a short crop—amounted to 154,900,000 bushels; all of which was hipped to Europe. We increased our meat and fat shipments 844,600,000 pounds. This was America's "box from home" to our army abroad and the civilians and military forces of the

#### MEADOW

By Farmer

We had fine rains in this secton Wed. night and showers since, some report three inches. Crops are not uniform but some have ideal crops and water melons with flavor to order it seems. With fat stock, beans, peas, tomatoes, rosting ears, want to come to Terry.

The old Meadow school opened Monday with a Miss Lee teacher She