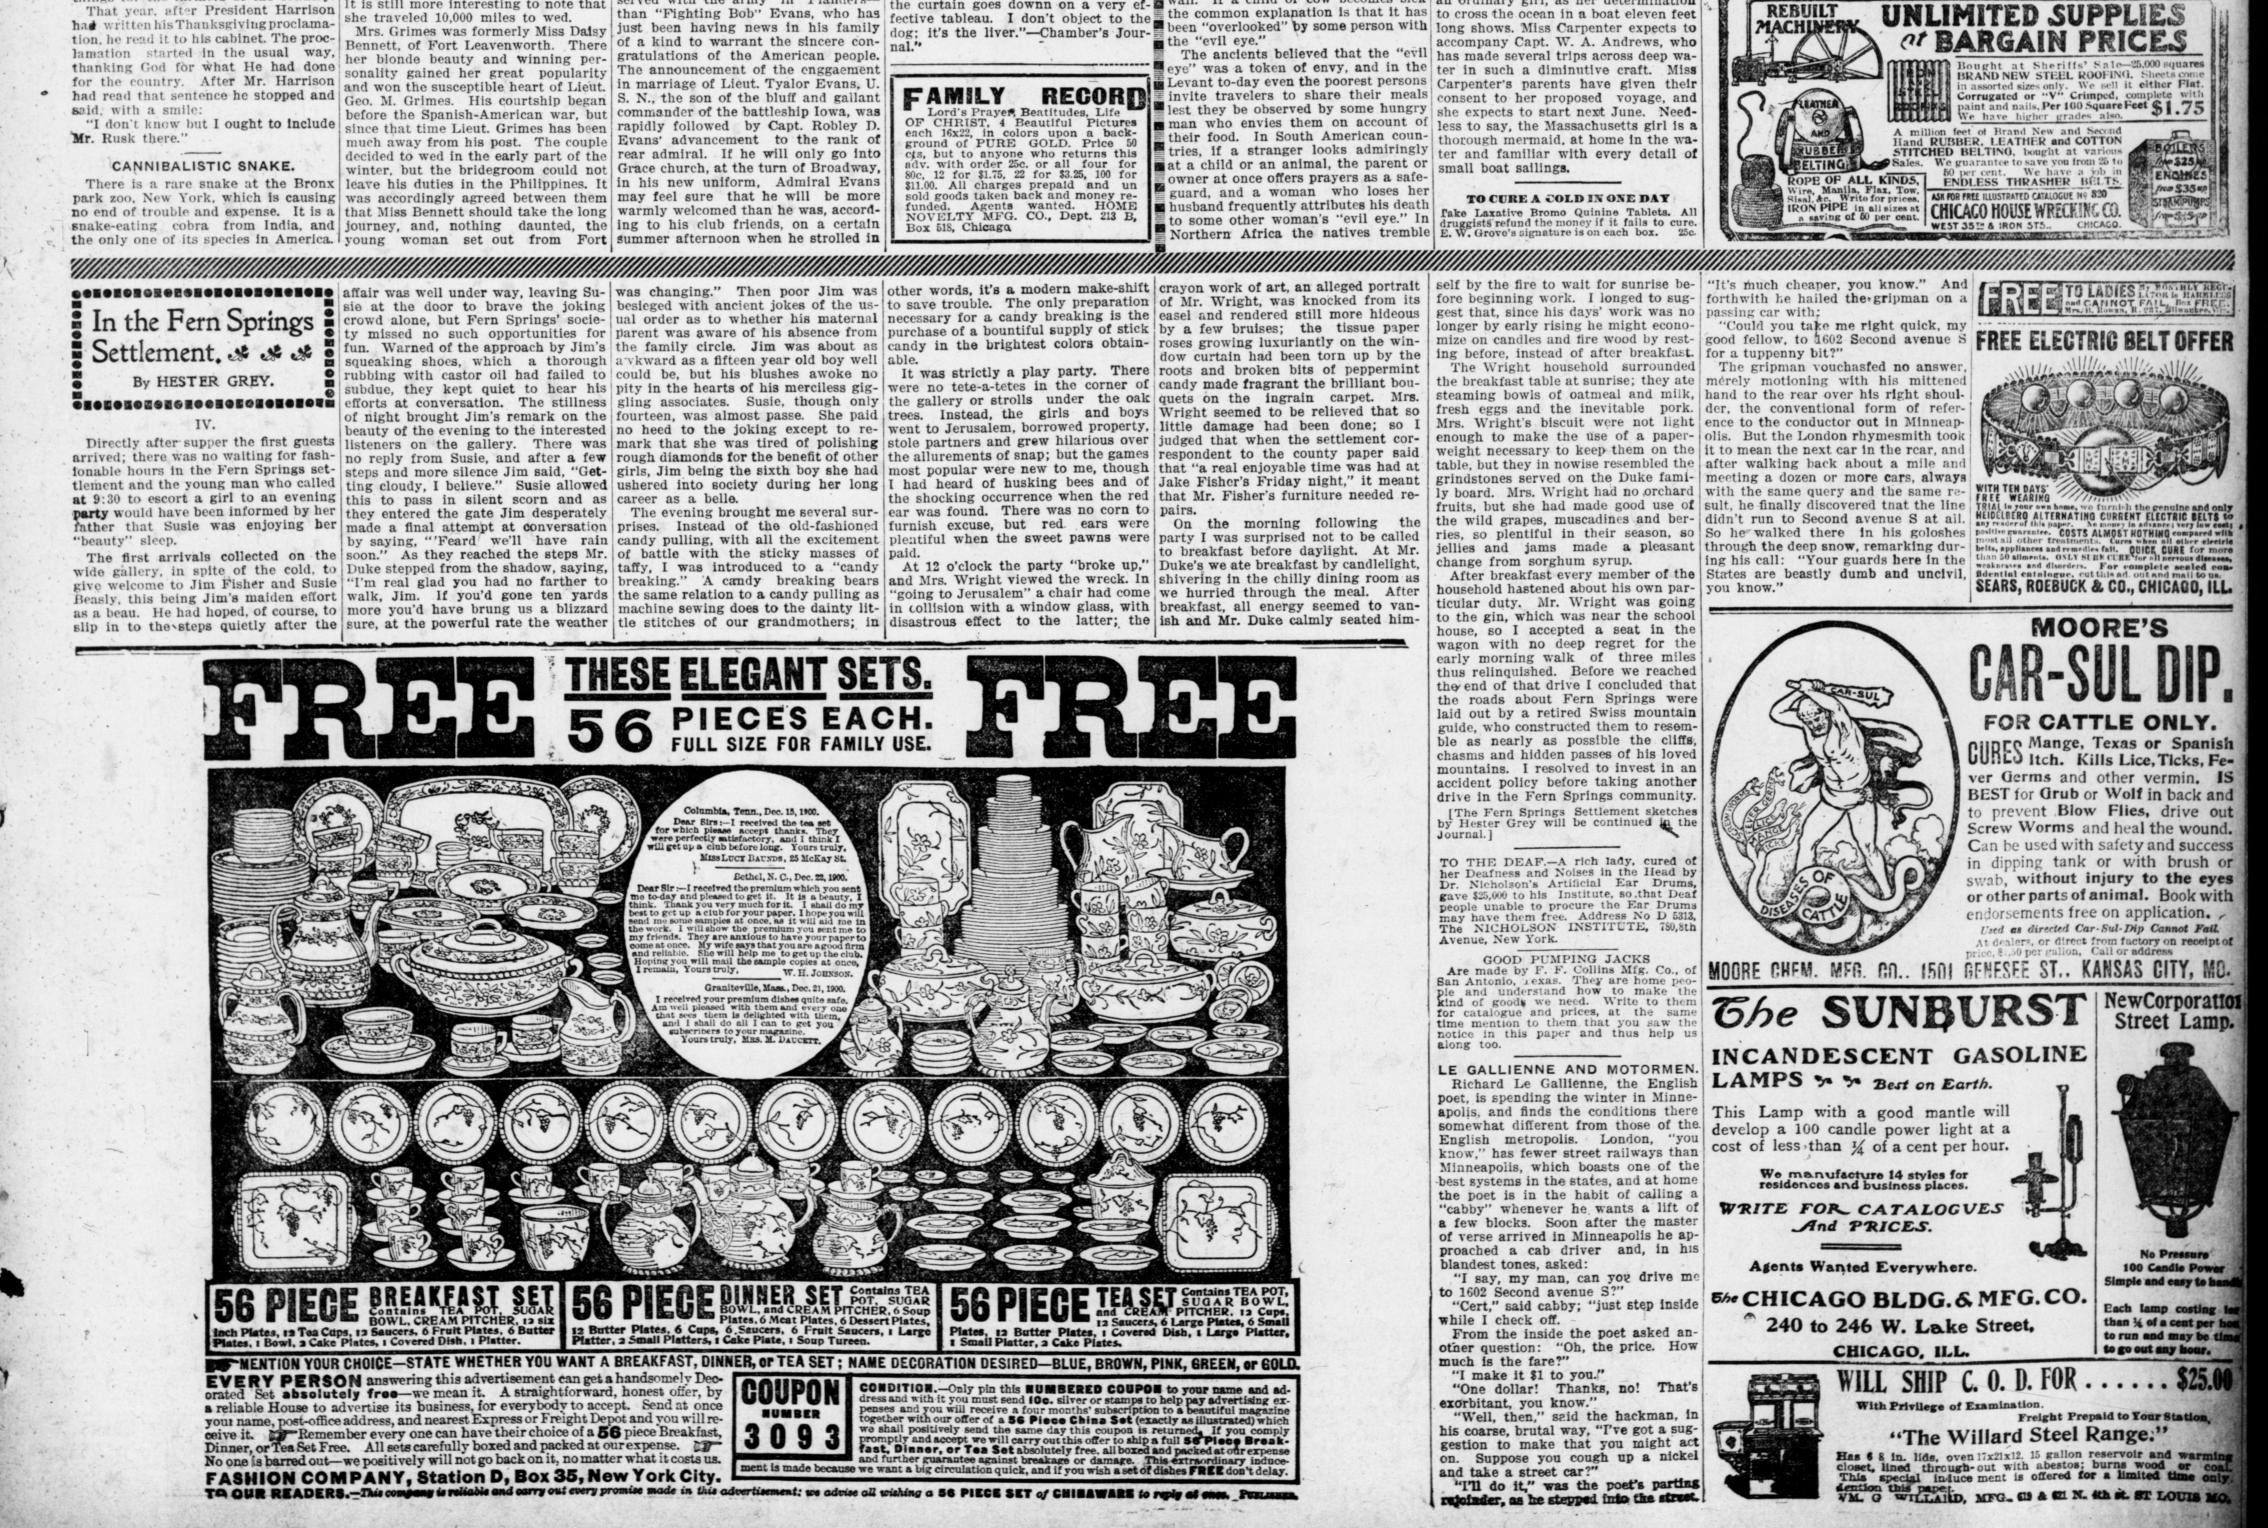

\$1.00 at Your Druggist's. Made by Che J. H. McLean Medicine Co., St. Louis, Mo.

State of the second second second second

HEAD CABINET EDGEMERE SEWING MACHINE

UR \$11.95 EDGEMERE SEWING MACHINE

beautifully finished, highly polis the finest colored floral marquet ms. AT \$11.95 w lete with the s, 6 bobbins, 1 package of needles, 1 oil can fille te instruction book, which makes everything

000

d can operate the machine. For 75 cents extra (or \$12.70) w ddition to these regular accessories a complete set of highest gri ments in metal box including: 1 foot hemmer, 1 ruffler, 1 shirring plat derbraider. 1 binder, 1 shortfoot and set of hemmers, different w an inch. In ordering accessories and set of hemmers, different w For 75 c Address, SEARS, ROEBUCK & CO., CHICACO, ILL.