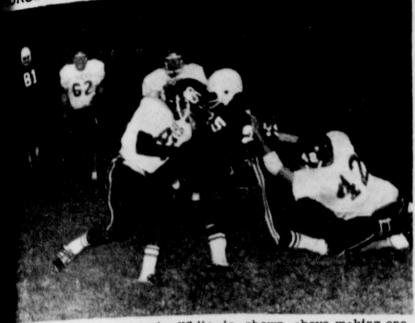

The Fair is sponsored by the Lynn County Art Association.

The Mighty Tahoka Bulldogs got back on the winning side last Friday night by trouncing the Slaton Tigers by a score of 44-13. The Bulldogs hustle came back Friday night as you could really hear the leather popping.

Tahoka took the opening kickoff, couldn't move, punted, and on Slaton's third down try, Weldon Warren intercepted Slaton quarterback Gary Aycock's pass on the Tahoka 43. The Bulldogs moved downfield in eight plays to the Slaton 12, from which point Tailback Jimmy Bailey broke off left tackle for the first score. Terry McCord's PAT place kick was wide.

But, the Tigers bounced right back to score in five plays, with Fullback Greg Sokora breaking through the middle and raced 46 yards to the goal. Ricky Denzer's place kick was good and Slaton led 7 to 6.

But early in the second quarter, Tahoka took the lead for good when Bailey took a pitchout from Warren, then tossed a completed pass to McCord in the left corner of the end zone, with the latter making a great catch to keep his feet inbounds. An attempted point after by passing failed but Tahoka led 12-

Slaton moved upfield goalward, but the drive was stopped when a Slaton fumble was covered by Bailey, and Tahoka in six plays moved 83 yards to score again with Timmie White racing around left end 29 yards for the first of his three TD's in the game. PAT again was no good.

TOUCHDOWN PASS -- Terry McCord is shown above catching a touchdown pass in football action against Slaton last Friday night at Kelley Field. Weldon Warren tossed the pass as the Bulldogs routed the Tigers 44-13.