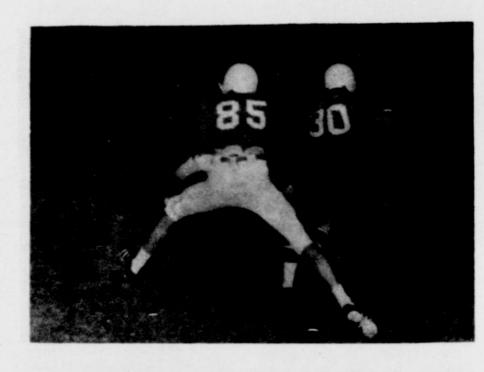

The Fair is sponsored by the Lynn County Art Association.

The Mighty Tahoka Bulldogs got back on the winning side last Friday night by trouncing the Slaton Tigers by a score of 44-13. The Bulldogs hustle came back Friday night as you could really hear the leather popping.

Tahoka took the opening kickoff, couldn't move, punted, and on Slaton's third down try, Weldon Warren intercepted Slaton quarterback Gary Aycock's pass on the Tahoka 43. The Bulldogs moved downfield in eight plays to the Slaton 12, from which point Tailback Jimmy Bailey broke off left tackle for the first score. Terry McCord's PAT place kick was wide.