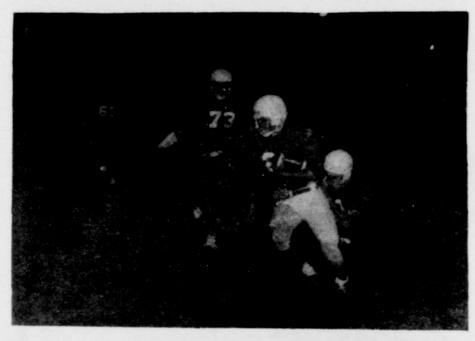

The Fair is sponsored by the Lynn County Art Association.

The Mighty Tahoka Bulldogs got back on the winning side last Friday night by trouncing the Slaton Tigers by a score of 44-13. The Bulldogs hustle came back Friday night as you could really hear the leather popping.

Slaton moved upfield goalward, but the drive was stopped when a Slaton fumble was covered by Bailey, and Tahoka in six plays moved 83 yards to score again with Timmie White racing around left end 29 yards for the first of his three TD's in the game. PAT again was no good.