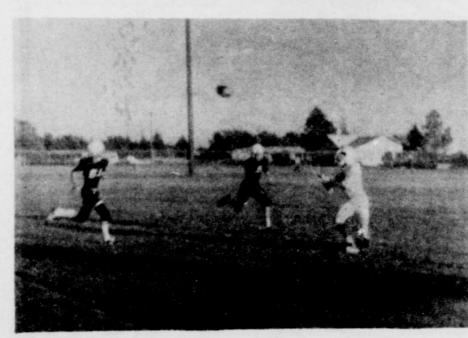

TOUCHDOWN PASS -- Terry McCord is shown above catching a touchdown pass in football action against Slaton last Friday night at Kelley Field. Weldon Warren tossed the pass as the Bulldogs routed the Tigers 44-13.