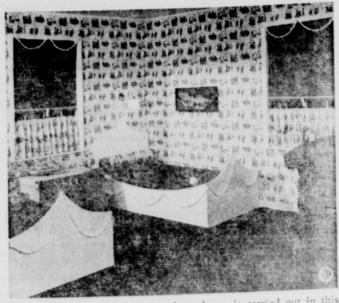

tend the Friday night service. auxiliary serves dinner at unity center in Crowell lay at noon. The prices

ner are \$1.25 for adults

for children. Everyone

WRAP

NUMBER 19

UP

CHRISTMAS IDEAS SHOWN AT RALLY DAY-Pictured above is a sample of the many attractive items made by Foard County H. D. Club women and displayed at the Rally Day last Thurs-(News photo)

"Being on relief is becoming so respectable and dignified that

and degrading to go to work."-Anyways, 1968 promises to be Blairsville, Pa., Dispatch.

SPIRIT OF '76-A patriotic color scheme is carried out in this boy's room with match-mated cotton fabrics and wallpaper setting the theme. Box-pleated cafe curtains in the print are keyed to solid colored shades trimmed in white rope. The same print covers pillow bolsters on the white-framed beds topped by fitted coverlets of navy quilted cotton. Fabrics by Waverly,