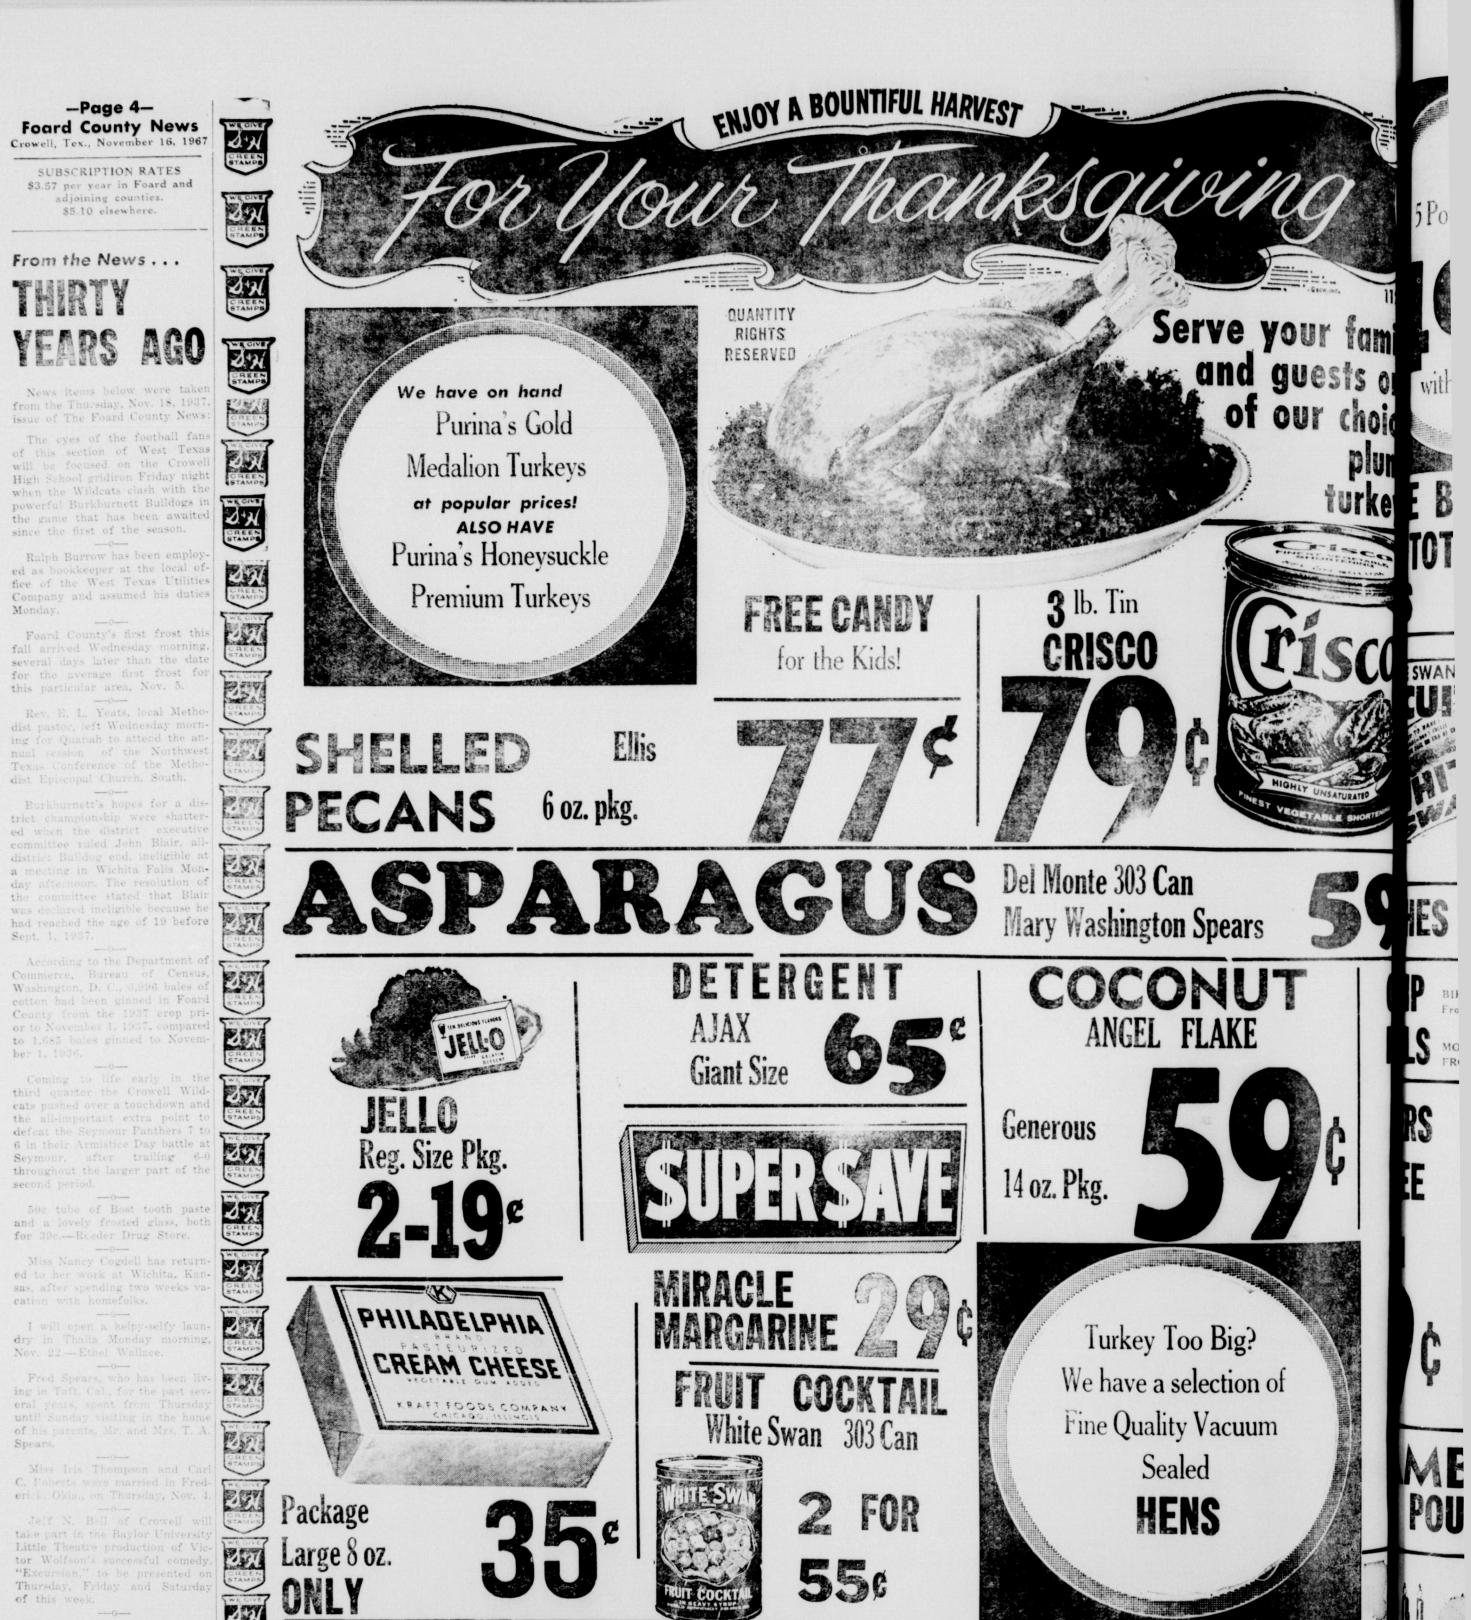

e. It Mrs. Myrtle Neill visited Mr. will pay you to discuss insurance I Mrs. Leotis Roberts in Crow- with him at your earliest conven-

> FOARD COUNTY FARM BUREAU JACK WELCH, AGENT



ding the bedside of his sister, Consult the telephone directory, s. Susie Roberts, in the Crowell or the college registrar's office to find the address of the board Mrs. Myrtle Neill visited Mr. nearest you. By calling at that Mrs. Lee Shultz in the Tay- board and giving your home address, you may complete your registration card, which will be sent to the board having jurisdiction over your home. This will always be your local board.

> Ledger sheets with binders to match. Also bound ledgers and columnar sheets .- News office.

Texas has produced 29.7 bilion barrels of oil, or 36.2 per ent of U. S. total.





of this week.

Mr. and Mrs. Glen Fox and son, Kenneth Allen, and Miss Marie Cates and Bill Cates visited relatives and friends in Abilene on Armistice Day.

A 9,400-foot mountain in Antarctica has been named for a University of Texas scientist, Dr. Orville Wyss. Mount Wyss is in the Queen Elizabeth Range. Dr. Wyss, chairman of the University's Microbiology Department, for several years has been a consultant to the National Science Foundation in its Antarctica re-C ALLEN TAMDE search program.

"And he shall be "And he shall be like a tree planted the shall be a tree planted the shall be a shall be water . . , his leaf shall not wither." WORSHIP AT . . .



OREEN STAMPS

CREEN



## FRESH PRODUCE EXPERTLY DISPLAYED

| LETTUCE    | lb.    | 17              |
|------------|--------|---------