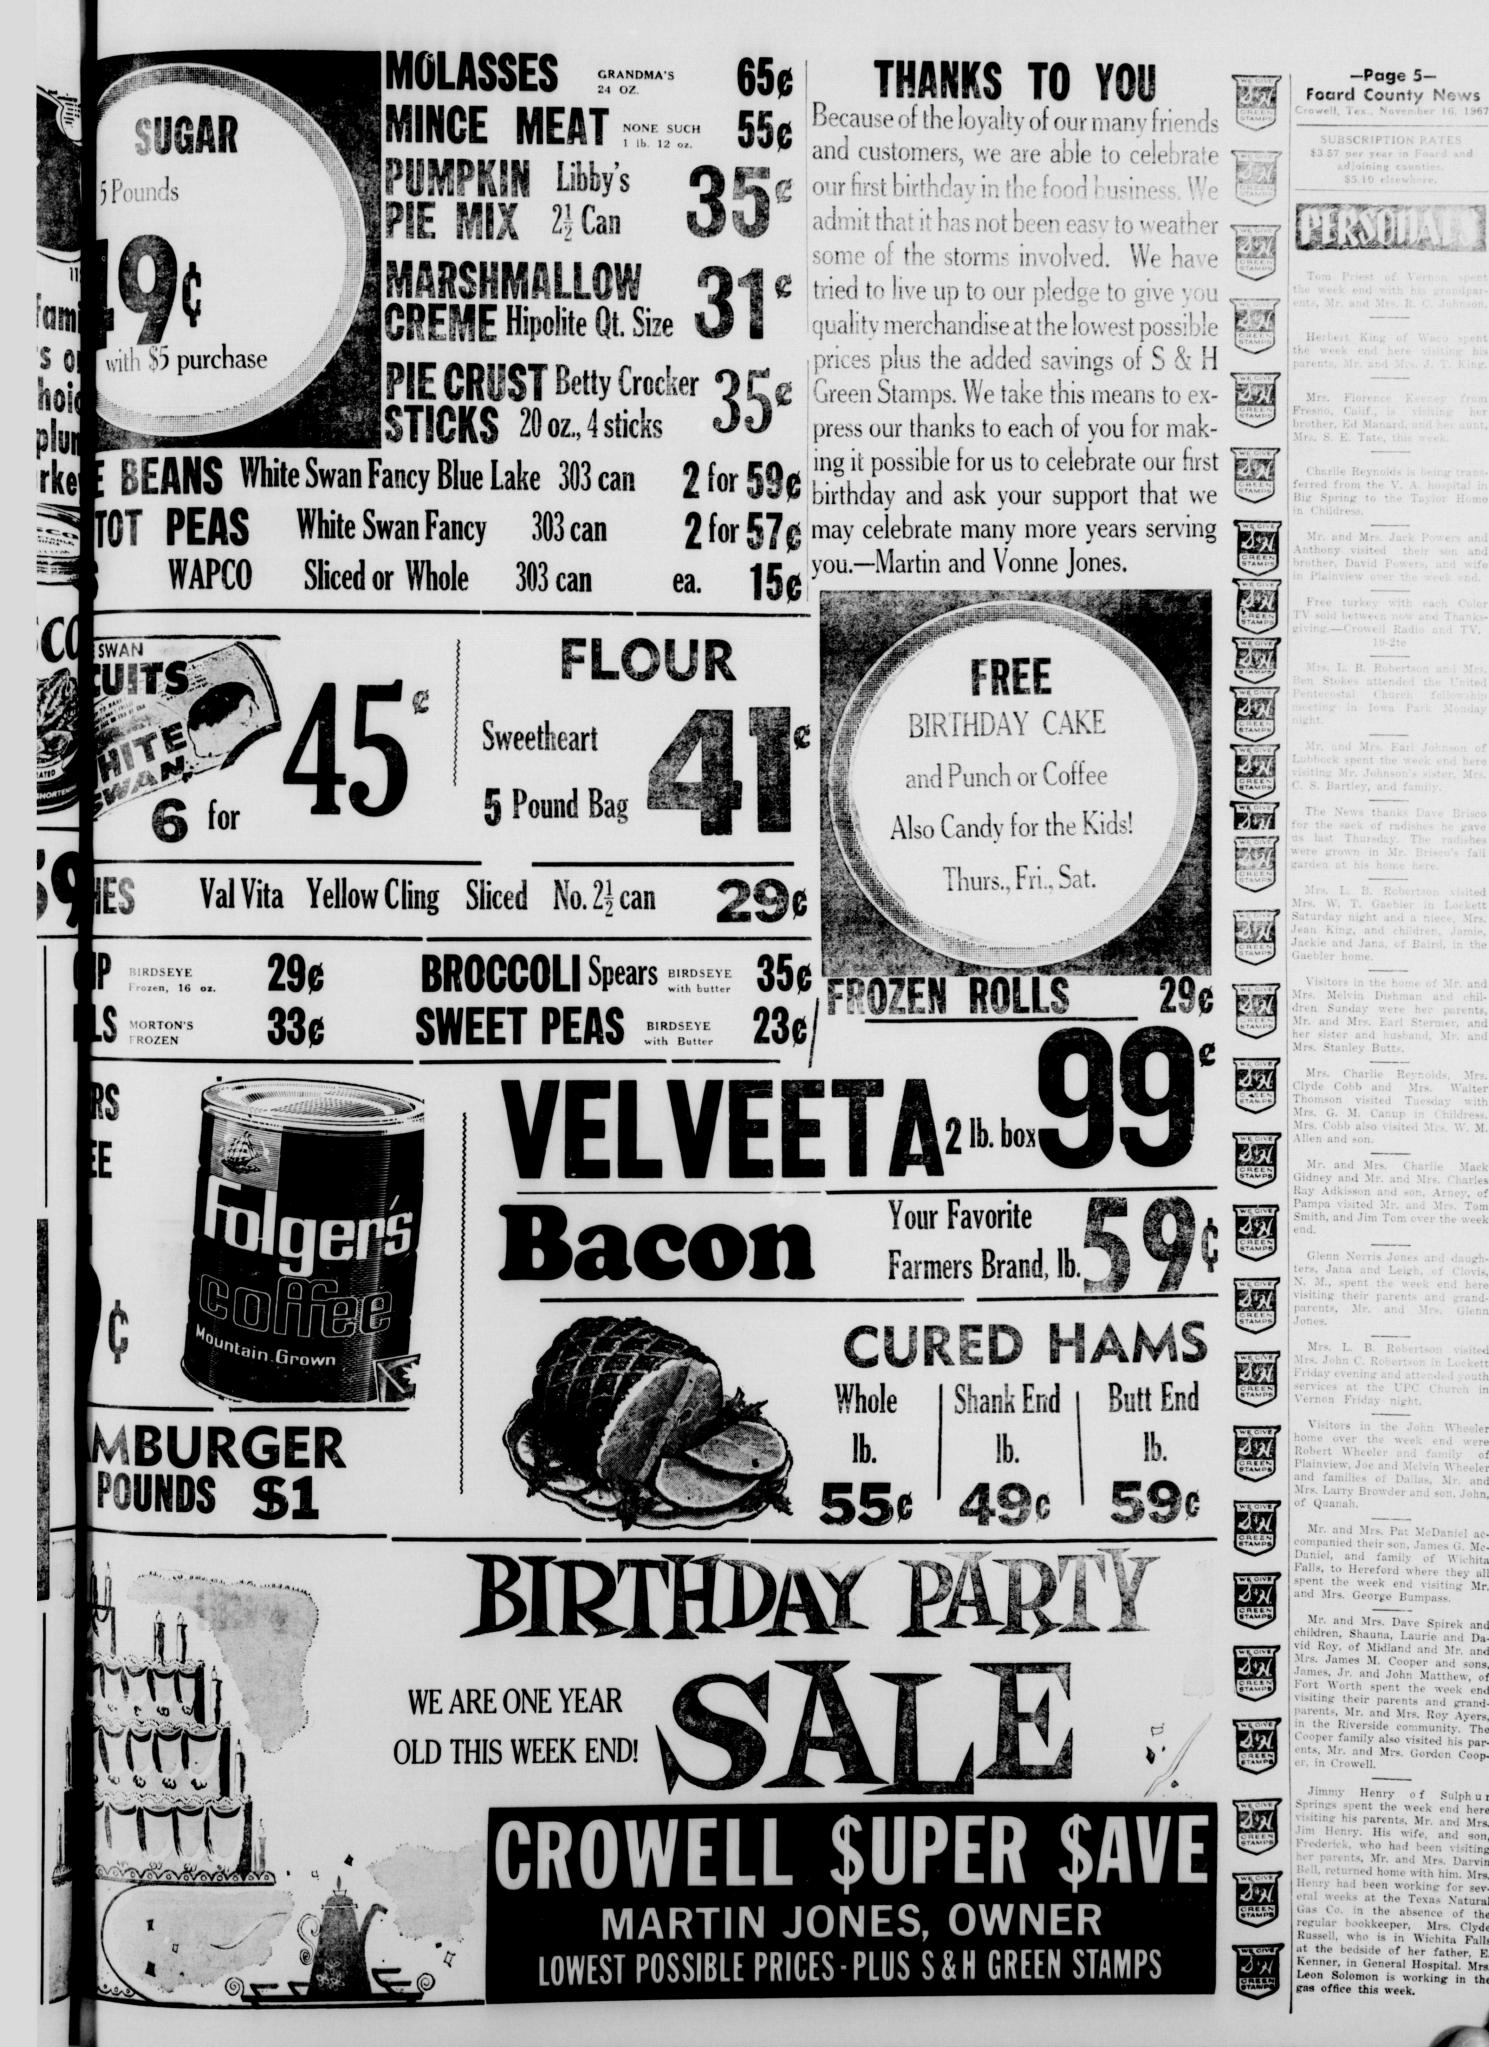

rsity of Texas scientist, Dr. Orville Wyss. Mount Wyss is in the Queen Elizabeth Range. Dr. Wyss, chairman of the University's Microbiology Department, for several years has been a consultant to the National Science Foundation in its Antarctica re-C ALLEN TAMDE search program.

"And he shall be "And he shall be like a tree planted the shall be a tree planted the shall be a shall be water . . , his leaf shall not wither." WORSHIP AT . . .



OREEN STAMPS

CREEN



## FRESH PRODUCE EXPERTLY DISPLAYED

| LETTUCE    | lb.    | 17              |
|------------|--------|-----------------|
| BANANAS    | lb.    | $12\frac{1}{2}$ |
| TOMATOES   | lb.    | 29              |
| BELL PEPPE | RS lb. | 23              |
| CRANBERRIE | S lb.  | 29              |
| RUTABAGAS  |        | $7\frac{1}{2}$  |



Mrs. Charlie Reynolds, Mrs. lyde Cobb and Mrs. Walter Thomson visited Tuesday with Mrs. G. M. Canup in Childress. Mrs. Cobb also visited Mrs. W. M. Allen and son.

Mr. and Mrs. Charlie Mack Gidney and Mr. and Mrs. Charles Ray Adkisson and son, Arney, of Pampa visited Mr. and Mrs. Tom Smith, and Jim Tom over the week

Glenn Norris Jones and daughers, Jana and Leigh, of Clovis, . M., spent the week end here isiting their parents and grandarents, Mr. and Mrs. Glenn

Mrs. L. B. Robertson visited Irs. John C. Robertson in Lockett riday evening and attended youth ervices at the UPC Church in Vernon Friday night.

Visitors in the John Wheeler nome over the week end were Robert Wheeler and family of Plainview, Joe and Melvin Wheeler and families of Dallas, Mr. and Mrs. Larry Browder and son, Joh