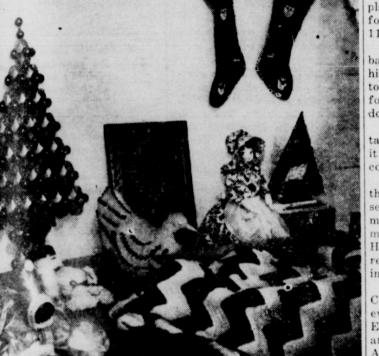

tend the Friday night service. auxiliary serves dinner at unity center in Crowell lay at noon. The prices

ner are \$1.25 for adults

for children. Everyone

WRAP

NUMBER 19

UP

CHRISTMAS IDEAS SHOWN AT RALLY DAY-Pictured above is a sample of the many attractive items made by Foard County H. D. Club women and displayed at the Rally Day last Thurs-(News photo)