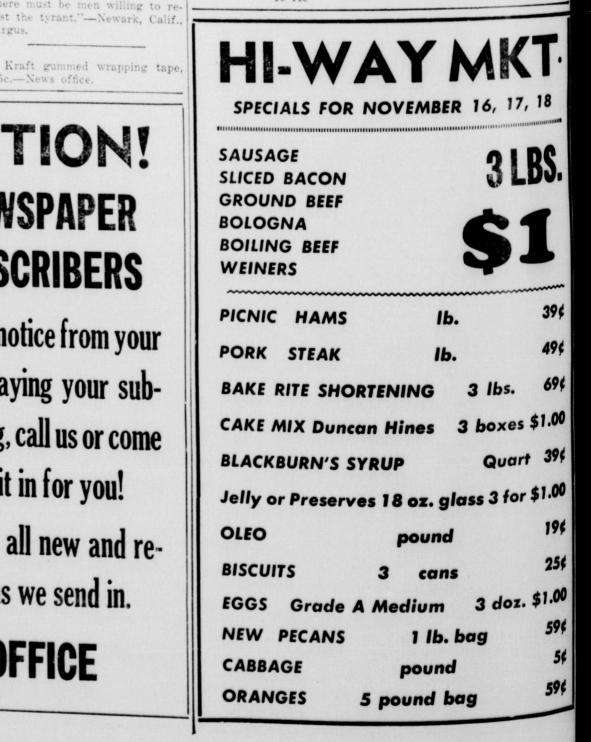

unty the nice care they gave me dur- Crowell, Tex., November 16, 196 Jr. of Archer City visited her ing sinner, as our verse says, "in the sacrifices they made, or to Hospital. Also, to my friends for sister, Mrs. Ray Glasscock, Friday afternoon and attended the foot-ball game in Crowell that night. Mr. and Mrs. Barbee of Good-lett, visited Mrs. W. H. Hollis, tiferation, and justification, and justi 19-1tc

or national emergency.

any military service.

**Card of Thanks** 

, Seymour; for Archer, Bay- for extreme hardship to depend-

Class III: III-A, man with a

child or children; man deferred

Class IV: IV-A, man who has

completed service, sole surviving

on; IV-B, official deferred by

Class V: V-A, man over the age

of liability for military service.

NOTICE-Any erroneous reflection





e last

PPER

29-196

Wm. 1 Owners otyper-B ass mi well, Tu irch 3, mber s reflect or rep irporati ins of upon to the

\_

(

7, 1

\_B

;\$

rt

r \$

|