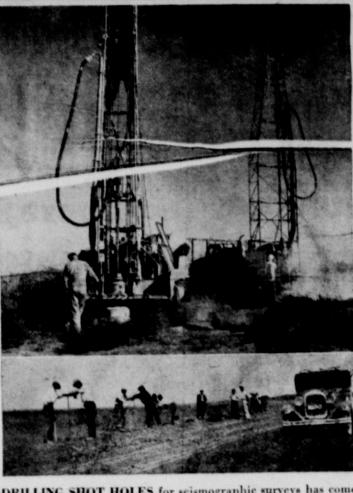

gust 27, at the West Ward Three Ballinger youths reported to local officers Tues- school cafeteria. Those in ning came in the second on The county gained a Serratt day morning that they saw a charge of local arrangements Carlsbad 300 010 000 4 7 2 of Ne-Tex Oil Corp. No. 1-Arch Colorado River. The youngsters 250 people to attend. Ballinger 062 001 00x 9 12 3 Brookshier, 10 miles east of told officers they saw a man A barbecue dinner will be Wednesday, Aug. 21 Ballinger. It was finaled for a daily pumping potential of black hair go down into the and this will be followed by a Ch