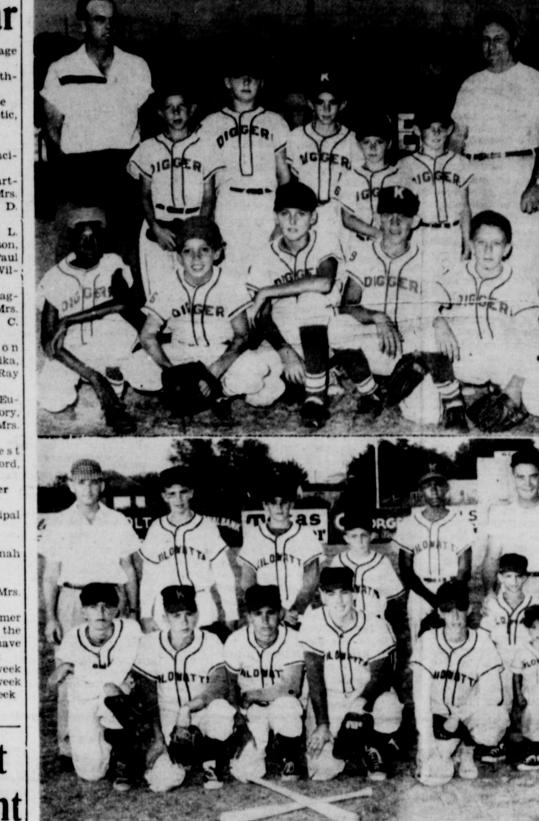

# THE BALLINGER LEDGER

Little League and Pony League Champions

### Westerners Will Meet **Hobbs Sports Tonight**

The Hobbs Sports will move the Lobos while Frank Cafone

Above are the two champion teams of the Little and Pony Leagues for 1957. The Diggers, into town tonight for two was hitting two two-run homers games with the Westerners to to put the Westerners to a safe won the Little League championship for the second straight year.

Bob Leach rested, the Western- Mrs. Fred Cobb and son, Don, water at all times.

id scattered 8 hits for linger.

The Diggers as shown in the top picture are; top row left to right: Troyce O'Neal, assistant manager: Rickey Ramsey, outfield; Roger O'Neal, outfield: Danny Gard, ontfield: Johnny Keel, bat boy: Jimmy Freeman, outfield: George Newby, manager, Bottom row left to right: Marvin Frierson, pitcher-1st base; David Prince, catcher; Wilton Robinson, 3rd base-pitcher; Archie Gallant, 1st base-picther; Bobby Jennings, 2nd base. Hugh Edmondson and Gary Rain-water, short stop and outfielder are not in the picture.

The Kilowatts, sponsored by the West Texas Utilities Co., were champions of the Pony League. They are—top row, left to right: Curtis Stacy, assistant manager; Roland Collins, out-field; Dalton Owens, 3rd base; Mike Tisdale, outfield; Bing Washington, 2nd base; Johnny Johnson, manager; Bottom row, left to right: Grady Campbell, 1st base-outfield; Billy Jones, shortstop-pitcher; Tommy Pleasants, catcher; Tipton Lee, 1st base-pitcher; Howard Patton, outfield; Little Johnny Johnson and Mike Johnson, mascots. Ivan Estes, an outfielder, is not here in the victure. -Photo by Barney shown in the picture