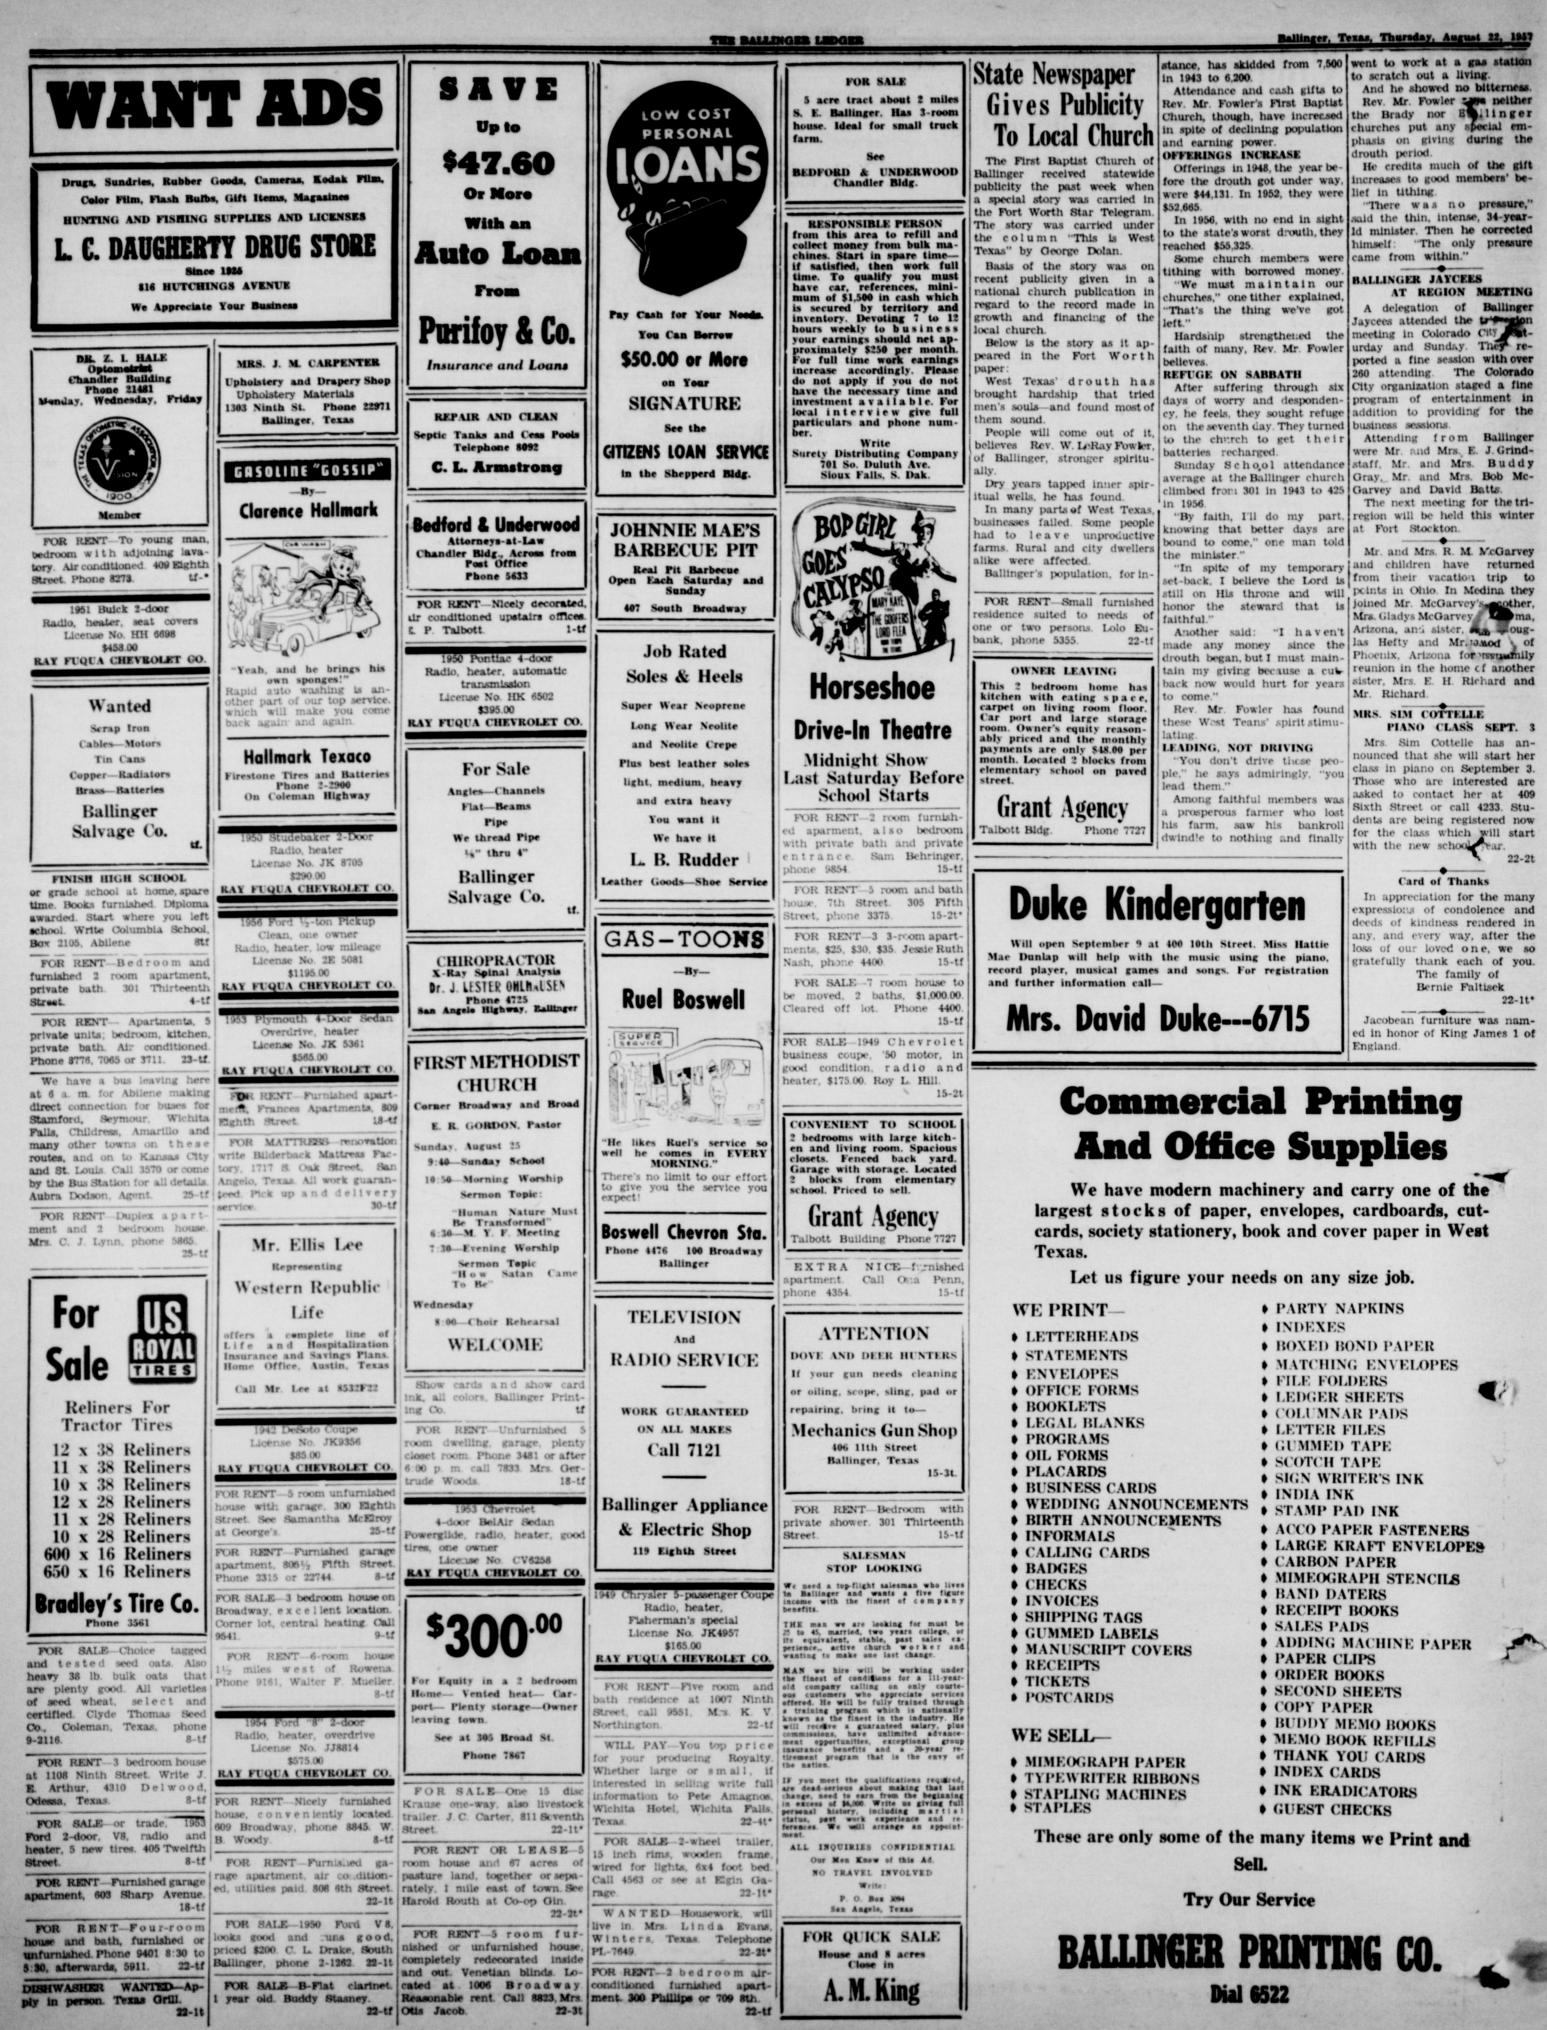

### Westerners Will Meet **Hobbs Sports Tonight**

The Hobbs Sports will move the Lobos while Frank Cafone

Above are the two champion teams of the Little and Pony Leagues for 1957. The Diggers, into town tonight for two was hitting two two-run homers games with the Westerners to to put the Westerners to a safe won the Little League championship for the second straight year.

Bob Leach rested, the Western- Mrs. Fred Cobb and son, Don, water at all times.

id scattered 8 hits for linger.

The Diggers as shown in the top picture are; top row left to right: Troyce O'Neal, assistant manager: Rickey Ramsey, outfield; Roger O'Neal, outfield: Danny Gard, ontfield: Johnny Keel, bat boy: Jimmy Freeman, outfield: George Newby, manager, Bottom row left to right: Marvin Frierson, pitcher-1st base; David Prince, catcher; Wilton Robinson, 3rd base-pitcher; Archie Gallant, 1st base-picther; Bobby Jennings, 2nd base. Hugh Edmondson and Gary Rain-water, short stop and outfielder are not in the picture.

The Kilowatts, sponsored by the West Texas Utilities Co., were champions of the Pony League. They are—top row, left to right: Curtis Stacy, assistant manager; Roland Collins, out-field; Dalton Owens, 3rd base; Mike Tisdale, outfield; Bing Washington, 2nd base; Johnny Johnson, manager; Bottom row, left to right: Grady Campbell, 1st base-outfield; Billy Jones, shortstop-pitcher; Tommy Pleasants, catcher; Tipton Lee, 1st base-pitcher; Howard Patton, outfield; Little Johnny Johnson and Mike Johnson, mascots. Ivan Estes, an outfielder, is not here in the victure. -Photo by Barney shown in the picture