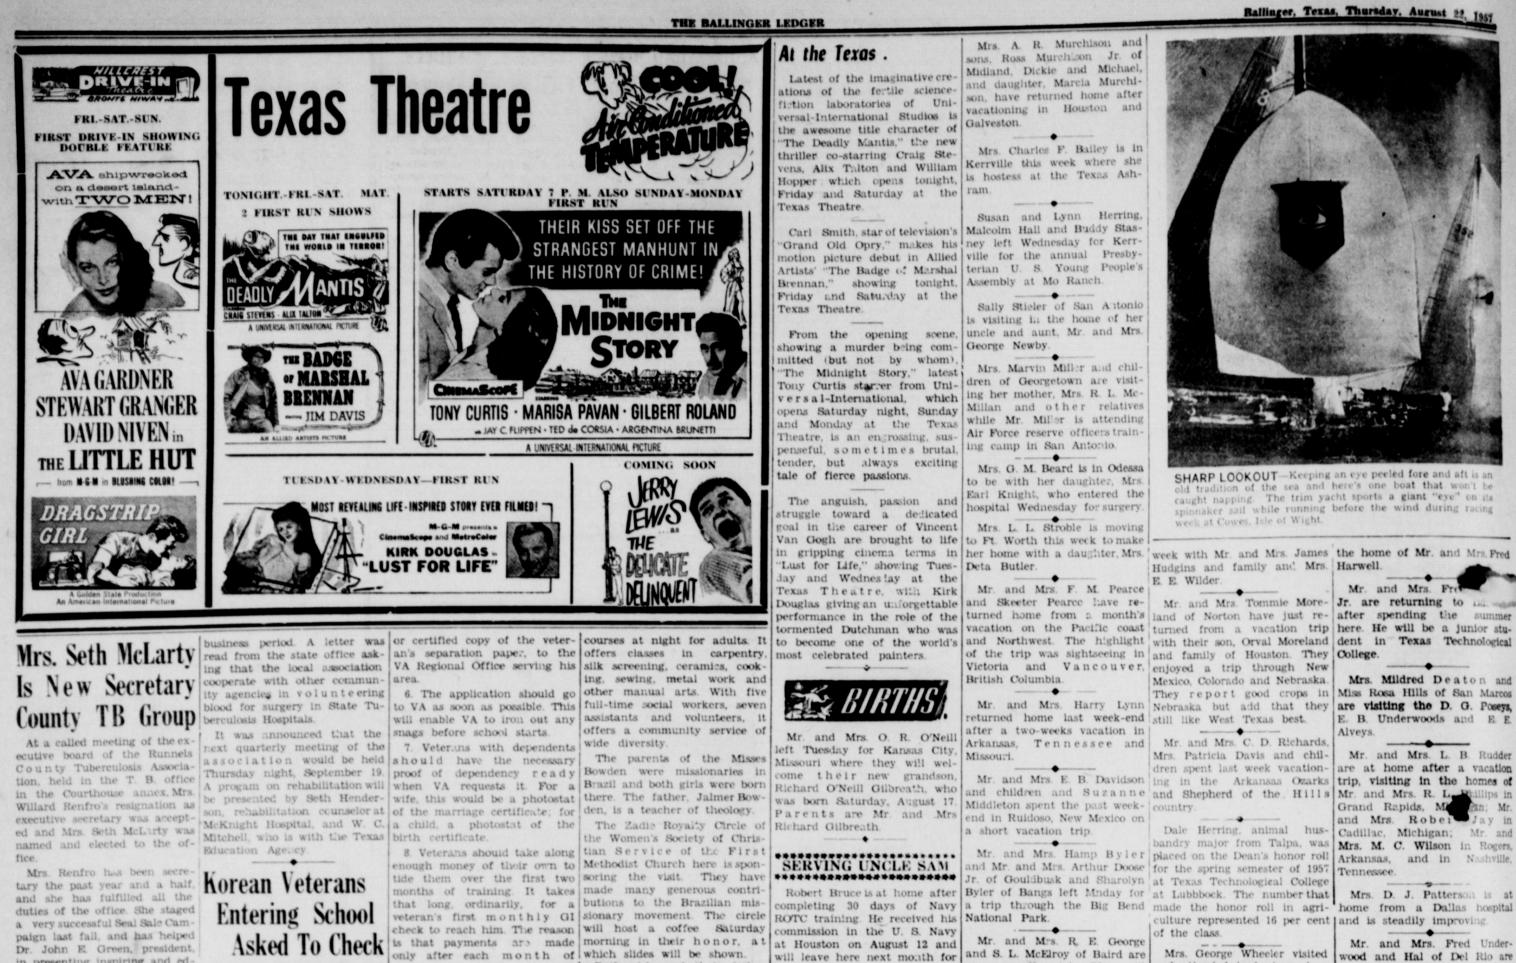

### Westerners Will Meet **Hobbs Sports Tonight**

The Hobbs Sports will move the Lobos while Frank Cafone

Above are the two champion teams of the Little and Pony Leagues for 1957. The Diggers, into town tonight for two was hitting two two-run homers games with the Westerners to to put the Westerners to a safe won the Little League championship for the second straight year.

Bob Leach rested, the Western- Mrs. Fred Cobb and son, Don, water at all times.

id scattered 8 hits for linger.

The Diggers as shown in the top picture are; top row left to right: Troyce O'Neal, assistant manager: Rickey Ramsey, outfield; Roger O'Neal, outfield: Danny Gard, ontfield: Johnny Keel, bat boy: Jimmy Freeman, outfield: George Newby, manager, Bottom row left to right: Marvin Frierson, pitcher-1st base; David Prince, catcher; Wilton Robinson, 3rd base-pitcher; Archie Gallant, 1st base-picther; Bobby Jennings, 2nd base. Hugh Edmondson and Gary Rain-water, short stop and outfielder are not in the picture.

The Kilowatts, sponsored by the West Texas Utilities Co., were champions of the Pony League. They are—top row, left to right: Curtis Stacy, assistant manager; Roland Collins, out-field; Dalton Owens, 3rd base; Mike Tisdale, outfield; Bing Washington, 2nd base; Johnny Johnson, manager; Bottom row, left to right: Grady Campbell, 1st base-outfield; Billy Jones, shortstop-pitcher; Tommy Pleasants, catcher; Tipton Lee, 1st base-pitcher; Howard Patton, outfield; Little Johnny Johnson and Mike Johnson, mascots. Ivan Estes, an outfielder, is not here in the victure. -Photo by Barney shown in the picture