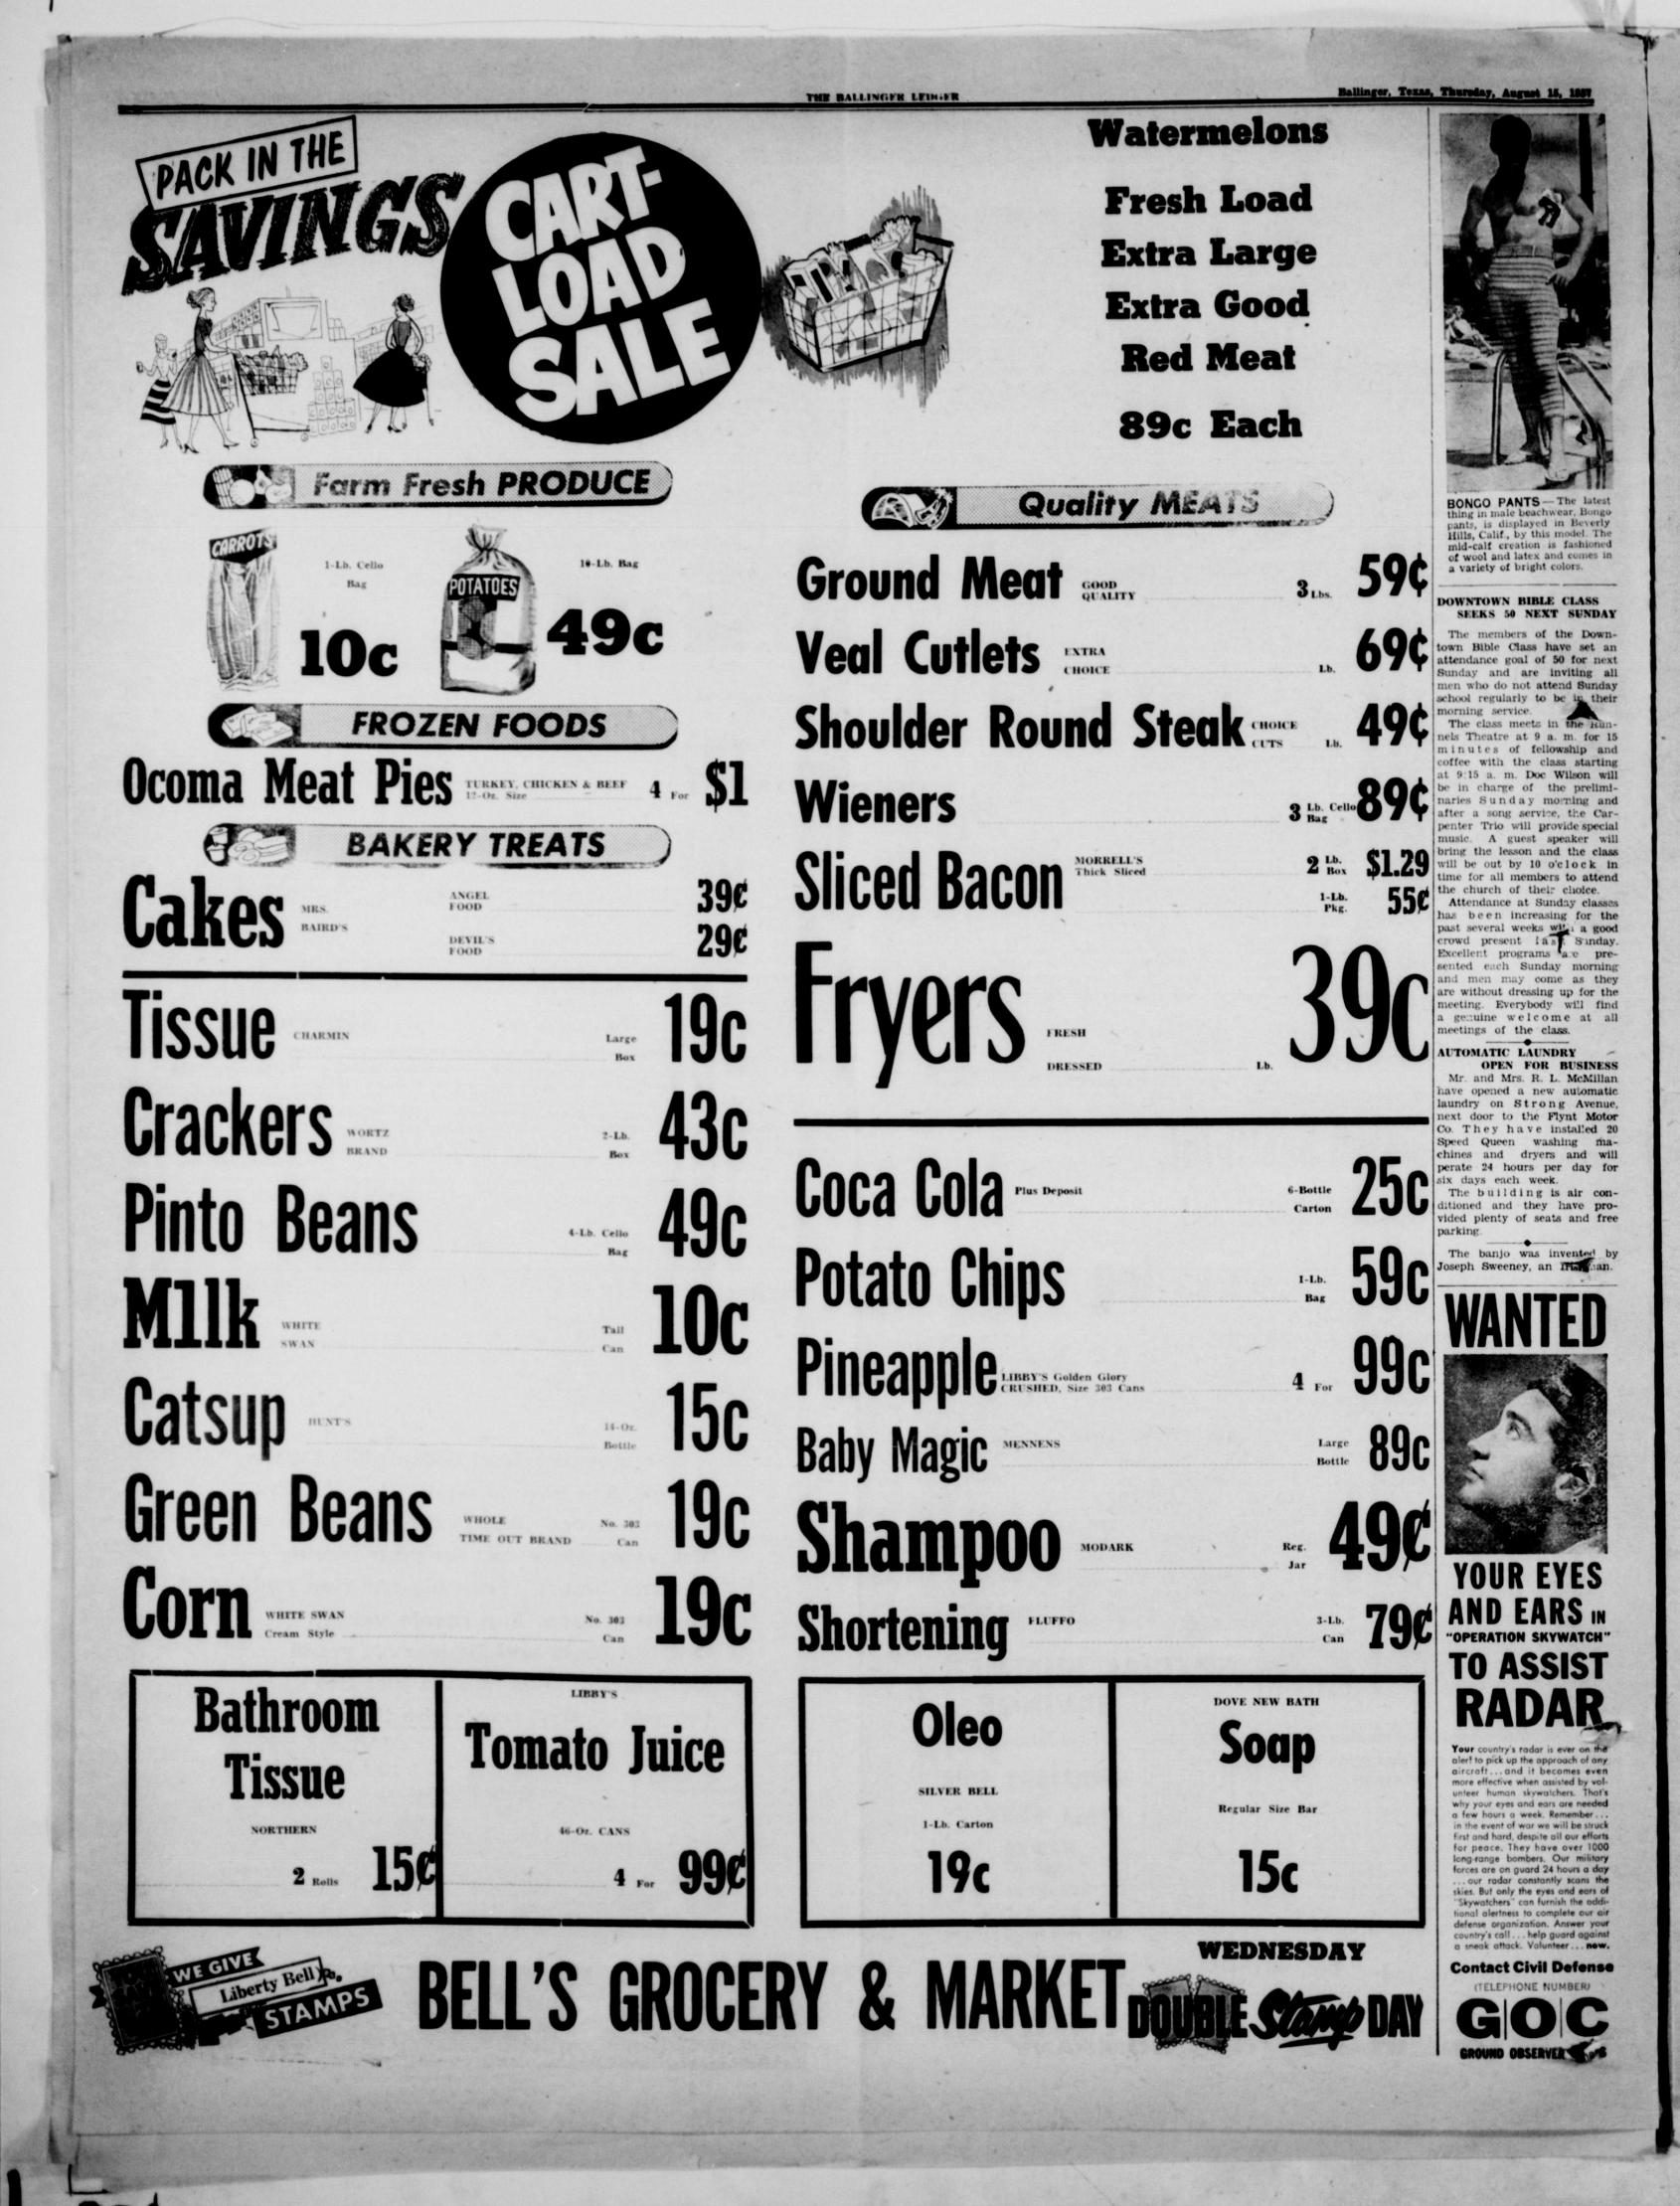

high this year them before the board is re-

and doves will cost plenty moved. without having a fine thrown The tickets are good for a Joe Forman was at his ranch in on the cost. Hunters can reserve sent only and are being with friends. The Cobb family and Friday of each week. are former residents of Bal-linger. water on Tuesday, Taursday day no person has been report-the three youngsters, Franklin Christi, McKinney and Okla-homa before returning to California. Christi, McKinney and Okla-homa before returning to after he left. Christi, McKinney and Okla-the area each day and place them in cold storage. Christi, McKinney and Okla-the area each day and place them in of the five home games.

may be expensive. Last year GIVEN ASSIGNMENTS Seaberry of Eastland.

Paul Petty, also of Ballinger,



in the lake on Valley Creek, **Ballinger Ledger** Published Every Thursday by The Ballinger Printing Co. ices, 711 Hut

the city cannot have an adequate water supply until a large amount of money is spent to provide facilities for getting it to town. A town certainly cannot grow beyond its water supply and every citizen here should become interested in making possible enough water for people to have yards, trees, shrubs and for all other uses and with enough in reserve for

Ballinger is facing a peculiar new homes and industry. The water shortage and at a time advertising Ballinger received when it is most needed. With one night last week was not a lake full of water, rationing good and even though we do not has been necessary because the have a water shortage in rewater line to the city