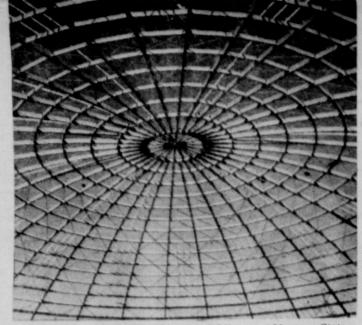

E BALLINGER LEDGE

PATTERN IN TIMBER-The new fieldhouse of Montana State College, at Bozeman, forms a striking pattern against the sky as it nears completion. It boasts the world's largest clear-span timber dome-300 feet in diameter. The structure, costing one and a half million dollars, will seat 12,500 persons