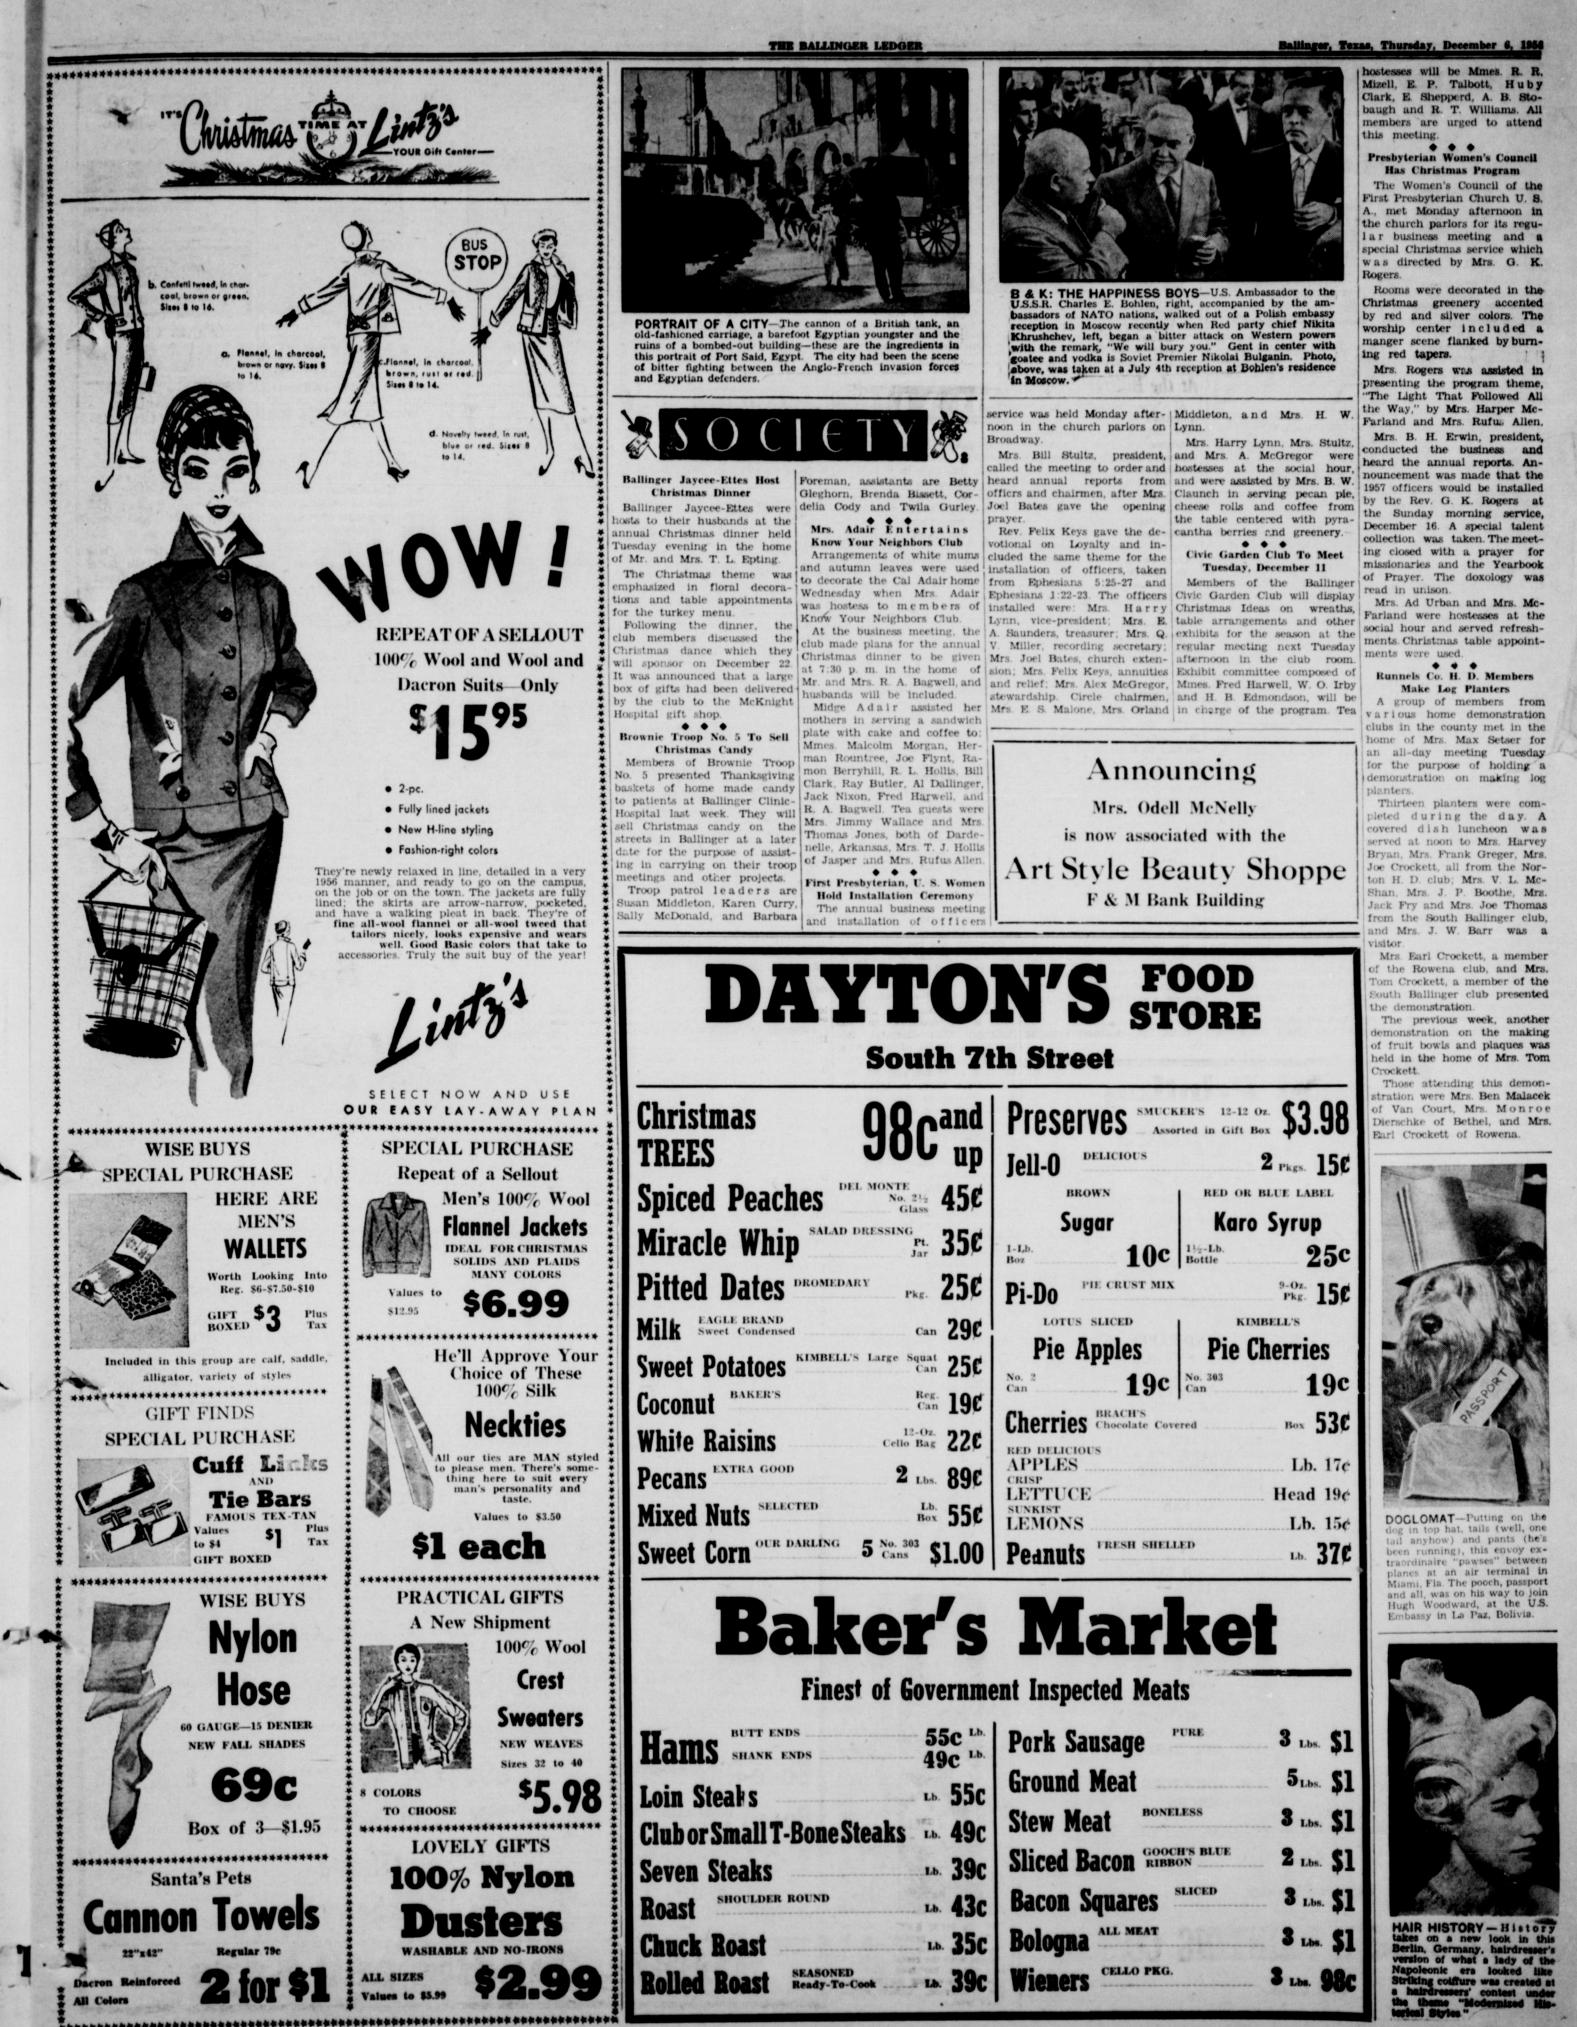

FAITH ON WHEELS-The mobile chapel which Pope Pius XII dispatched from Rome to nister to the spiritual needs of Hungarian refugees is shown at Eisenstadt, Austria, where a Hungarian-speaking priest reads the first mass in the rear of the "bus-church.

E BALLINGER LEDGE

PATTERN IN TIMBER-The new fieldhouse of Montana State College, at Bozeman, forms a striking pattern against the sky as it nears completion. It boasts the world's largest clear-span timber dome-300 feet in diameter. The structure, costing one and a half million dollars, will seat 12,500 persons

1]

1

WHERE'S YOUR GAS PERMIT? - That's the question ern Europe, now that the Suez Canal has been closed A Paris, France, gendarme, above, checks the gas rationing papers of a motorist. Each driver in France must have a special permit to be allowed to travel outside his residential area