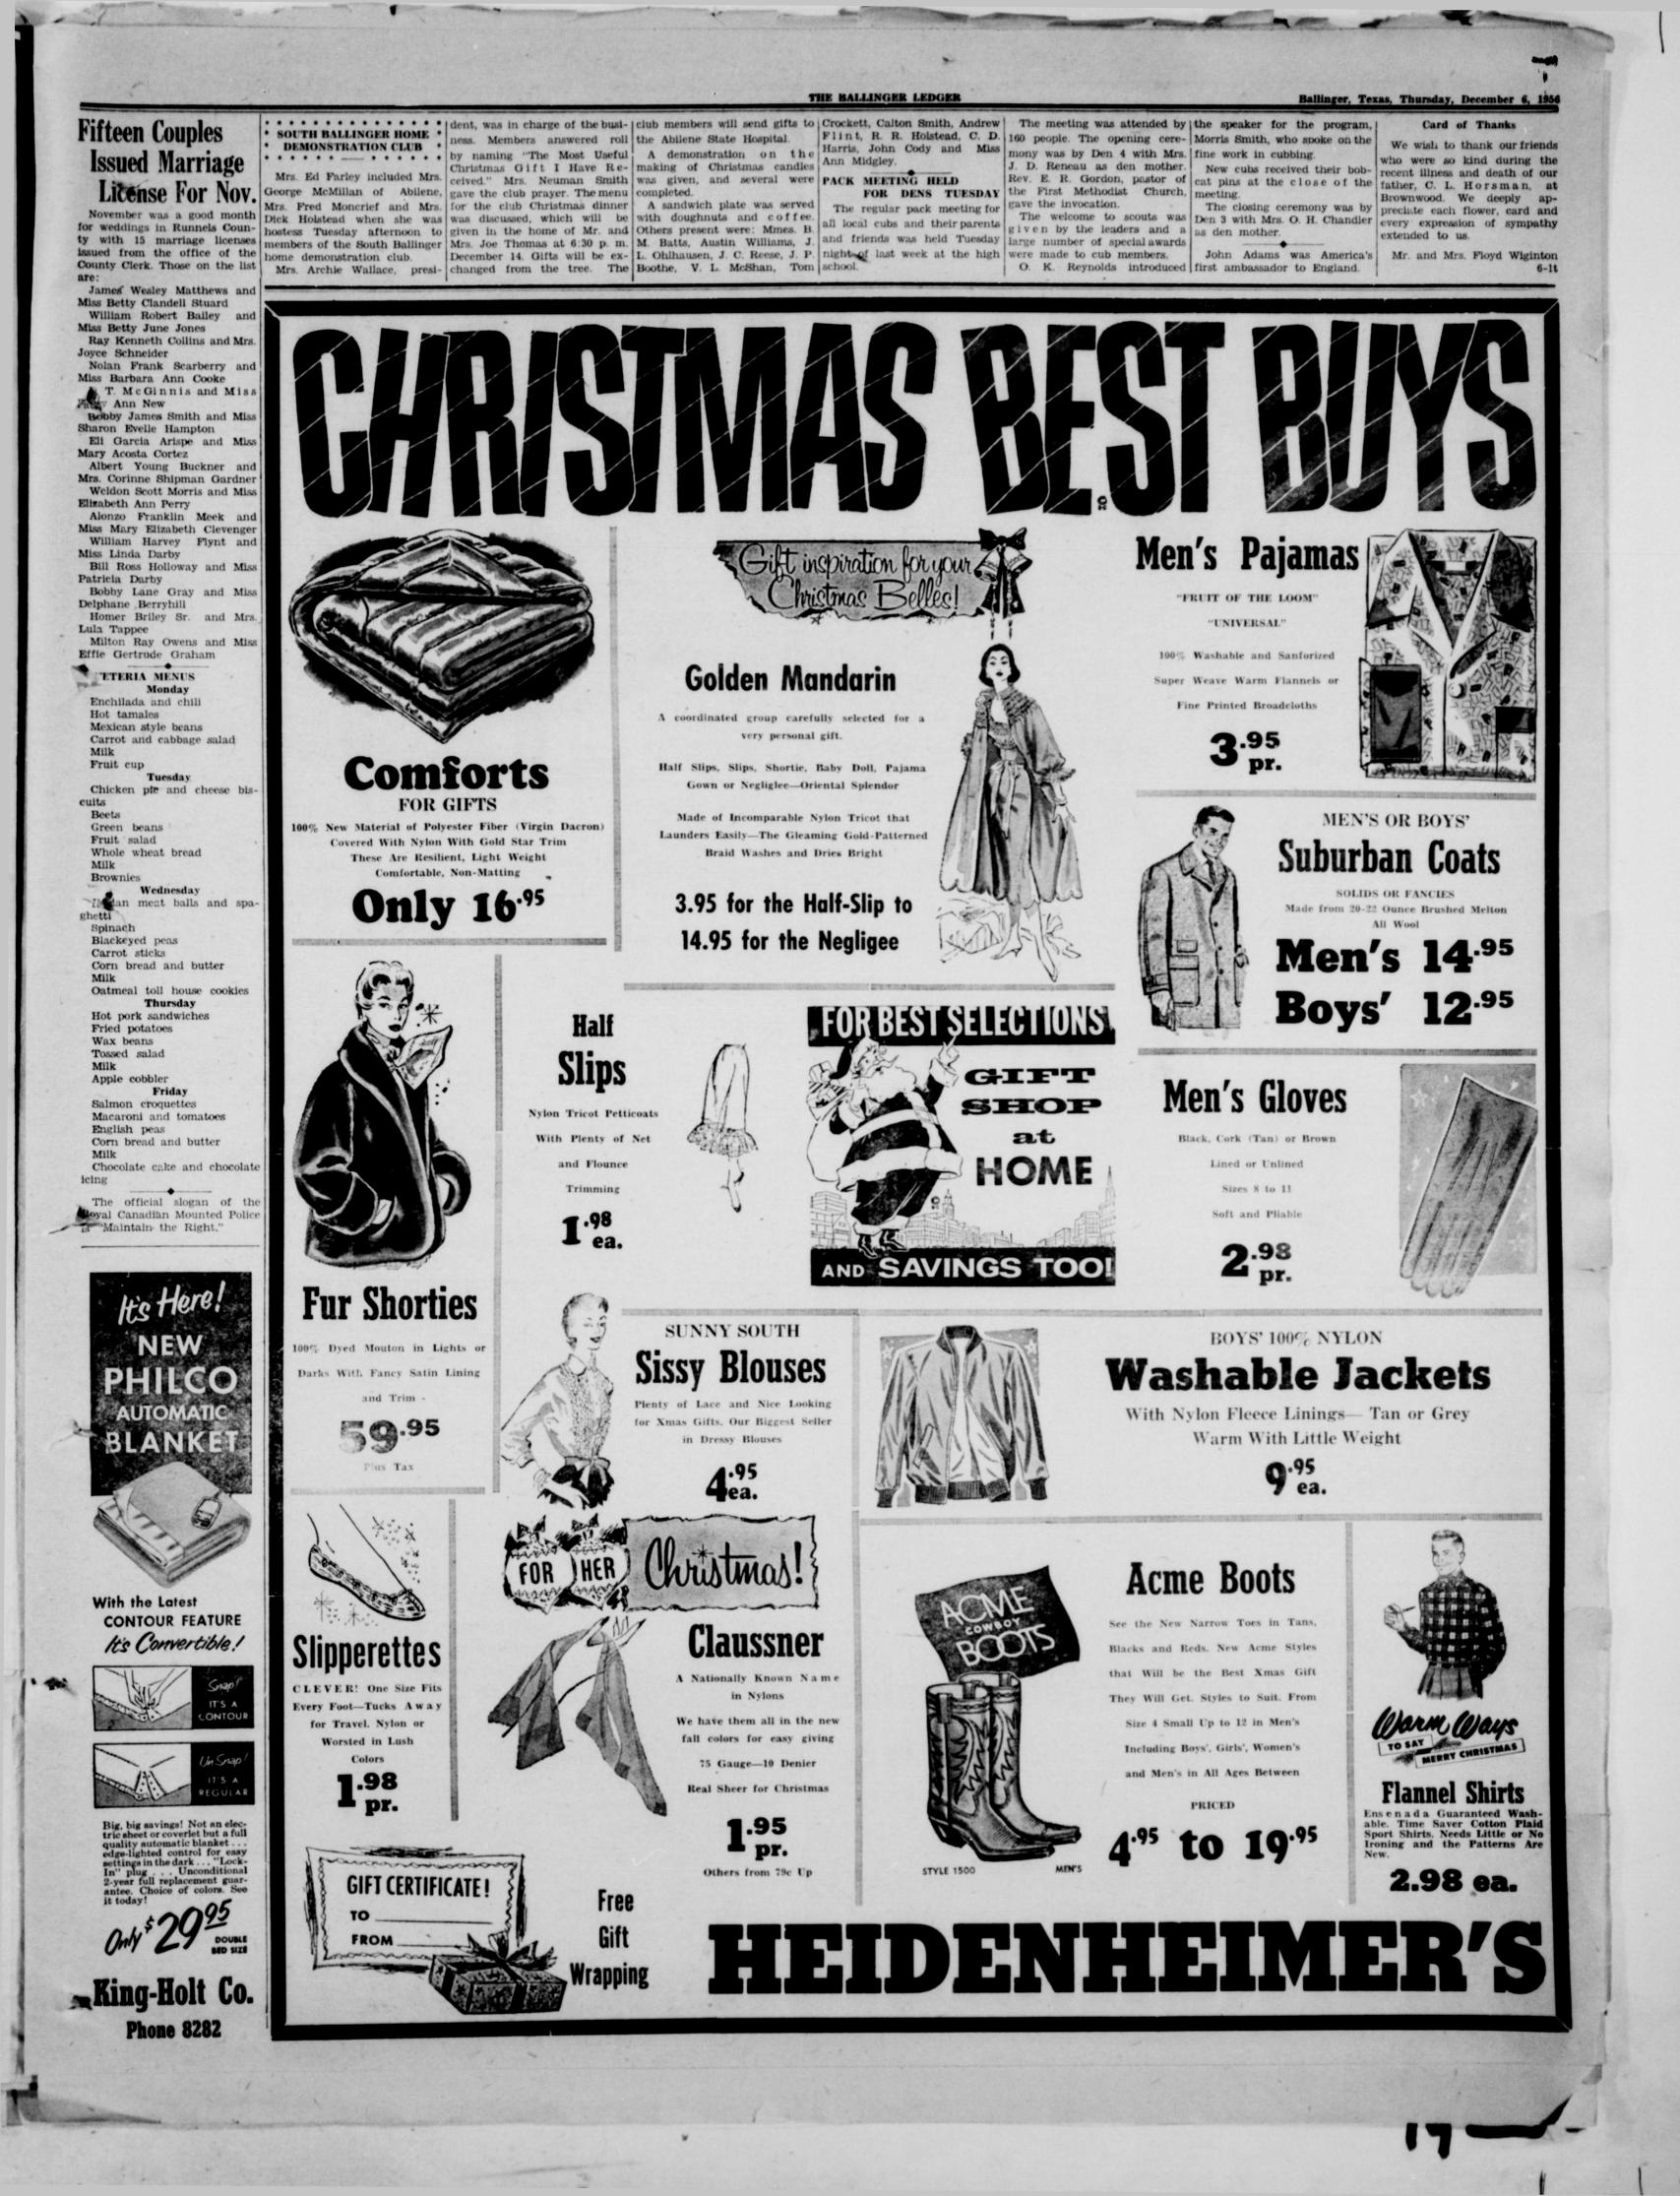

> is still on. You have a great opportunity now to save real money by doing your Christmas Shopping at Higginbotham's -Ladies' Coats and Suits up to 1/2 Off

Some items are sold out-but we have hundreds of other gooduseful items. Everything in Furniture - Electric Appliances-Refrigerators -Sewing Machines Rugs-Lamps-Gas and Electric Ranges. Hats- Clothes-Shoes for all

## 1/2 Price on all Ladies'

the family

Hats

GIVE HIM Shirts- Ties- Sox-Pajamas- Jackets etc.

Men's All Wool Suits

\$34.95

Get the habit **Every Day** 

Shop and Save

## Yes--and don't forget

To Register for Three Big Prizes to be Given Away Saturday, December 22-3:30-You don't have to be here to win. Register Any day and Every Day 1st Prize\_\$24.95 Bedspread 2nd Prize\_\$19.95 Electric Skillet 3rd Prize\_\$9.95 Blanket

> **All at Higginbotham's** Where Most People Trade