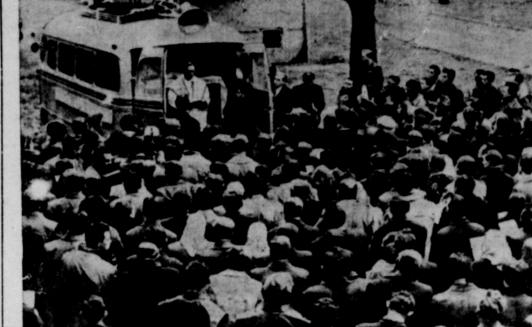

FAITH ON WHEELS-The mobile chapel which Pope Pius XII dispatched from Rome to nister to the spiritual needs of Hungarian refugees is shown at Eisenstadt, Austria, where a Hungarian-speaking priest reads the first mass in the rear of the "bus-church.