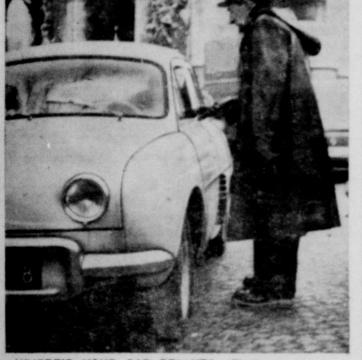

1]

1

WHERE'S YOUR GAS PERMIT? - That's the question ern Europe, now that the Suez Canal has been closed A Paris, France, gendarme, above, checks the gas rationing papers of a motorist. Each driver in France must have a special permit to be allowed to travel outside his residential area