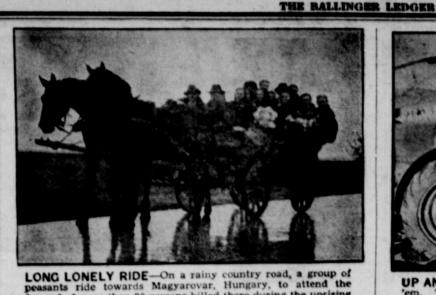

FAITH ON WHEELS-The mobile chapel which Pope Pius XII dispatched from Rome to nister to the spiritual needs of Hungarian refugees is shown at Eisenstadt, Austria, where a Hungarian-speaking priest reads the first mass in the rear of the "bus-church.