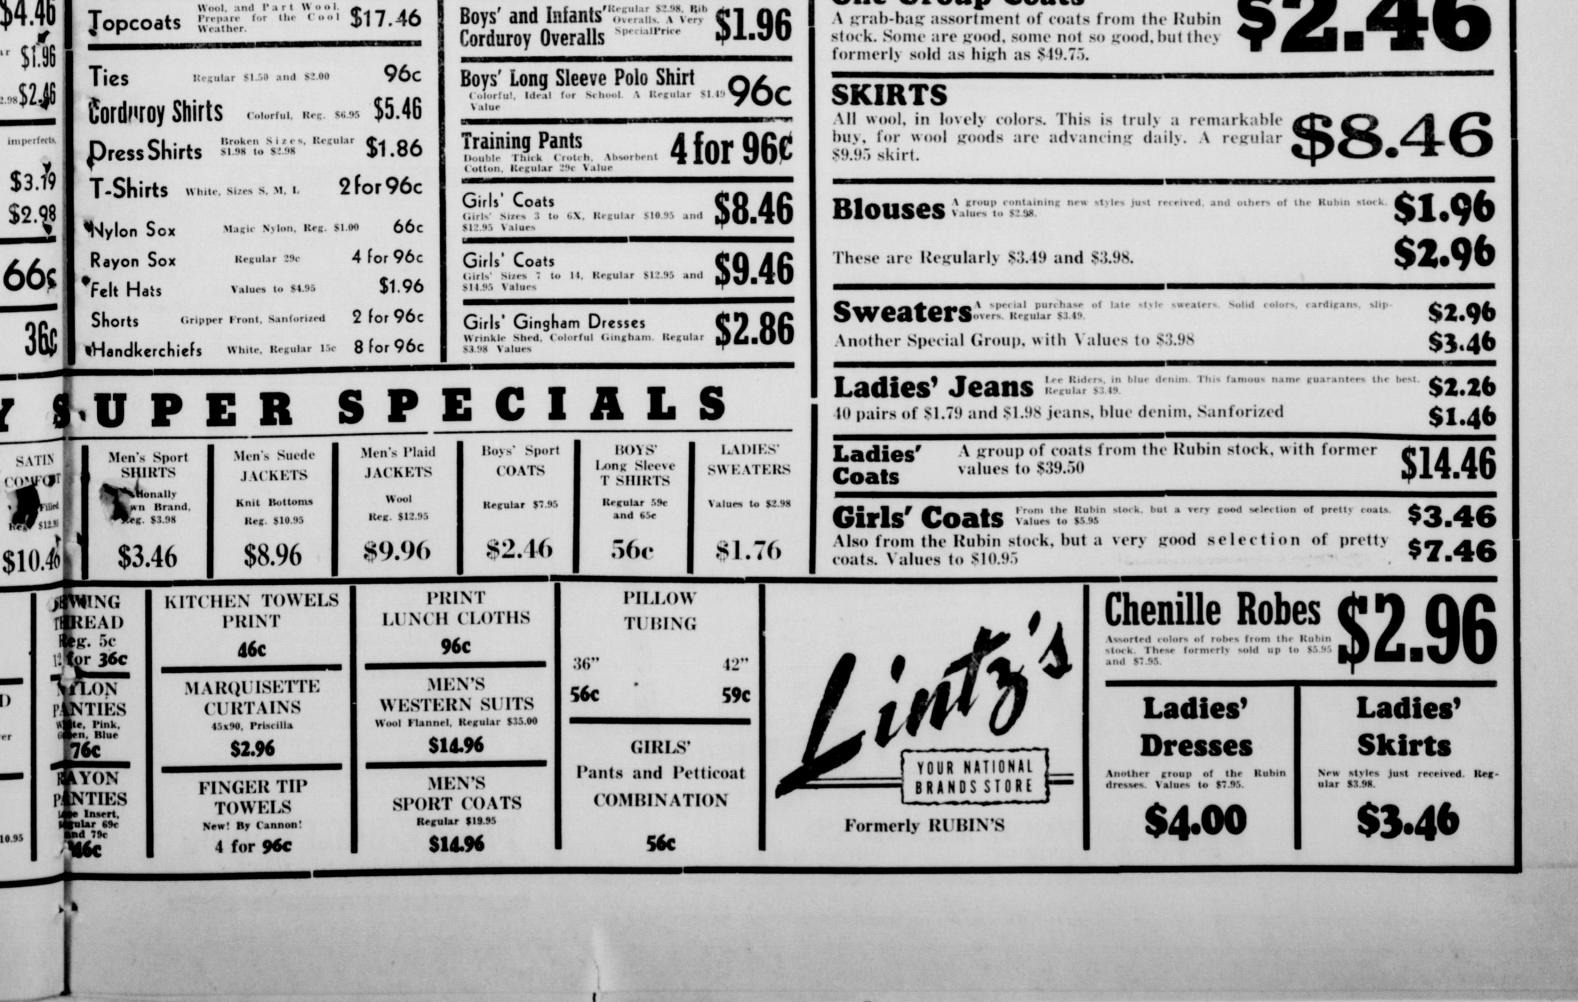

## Lintz Department Sto Anniversary by Stagi Doors Open at 8:30 a. m. Frida **Prices Slashed'on**

For this special occasion, Lintz's have greatly reduced over one hundred items. At a time when the world's markets are steadily rising. it makes it even more amazing that you see such outstanding values in this ANNIVERSARY SALE

\$1.76

THE BALLINGER LEDGER

## LINGERIE **MOJUD SLIPS**

Nylon knit slips by this famous maker. Colors are white \$4.4465 and pink, sizes 32 to 40. These are regular \$5.98 and \$7.98 slips.

More slips by Mojud. Satin, crepe, and a few nylon in white, pink, black. These are regular \$2.98 and \$5.98 slips.

ANNIVERSARY

## **Slip Specials**

Regular \$3.98 and \$4.98 slips with lace trim, by a Nationally \$2.86 known brand. Outstanding at this price!

This Sale Will Continue Throughout All N to take Q

## FABRICS

Regular 89c to \$1.19 Values ... Rayon Gabardine, Rayon Suit-ing, Combed Yarn Ginghams, Solid Color Chambrays, Solid Color Broadcloth, Ribbed Ben-

Regular \$1.49 to \$1.98-Tissue Faille, Imported Gingham, Black Dress Crepes, Slipper Satin. Ravon Flannel

CORDUROY

In all the Popular Colors, at the Very Time You Want Most to Sew for Fall, A \$1.79 Value

| e Advantage of Lim2»                                                                                          | Q           |
|---------------------------------------------------------------------------------------------------------------|-------------|
| DOMESTICS,<br>Towels Regular S1.00 Values                                                                     | 1<br>150    |
| Wash Cloths 12 for 96c                                                                                        | 100<br>50 I |
| Drapery and Colorful Patterns,<br>Lovely Material<br>Slip Cover Cloth \$1.98<br>Slip Cover Cloth \$1.98       | JA(<br>Wati |
| Blankets<br>All Wool and Serviceable. A reg-<br>ular \$12.95 Blanket<br>Part Wool Plaid Double Blanket \$2.05 | Tack<br>Mou |
| Part Wool Plaid Double Blanket \$3.96<br>Regularly \$1.50, Size 70x80 Part Wool Plaid Double Blanket \$4.46   | Slac        |

## Stores Celebrate 46th taging Gigantic Sale!! Friday Morning, September 22 d'on 111 Specials !!

out All Next Week . . . However, Shop Early m2: Quantities of Wanted Items

| 6c<br>6c  | MEN'S WEAR<br>150 Men's Suits<br>150 Men's Suits<br>50 Men's Suits<br>50 Men's Suits<br>150 M |
|-----------|--------------------------------------------------------------------------------------------------------------------------------------------------------------------------------------------------------------------------------------------------------------------------------------------------------------------------------------------------------------------------------------------------------------------------------------------------------------------------------------------------------------------------------------------------------------------------------------------------------------------------------------------------------------------------------------------------------------------------------------------------------------------------------------------------------------------------------------------------------------------------------------------------------------------------------------------------------------------------------------------------------------------------------------------------------------------------------------------------------------------------------------------------------------------------------------------------------------------------------------------------------------------------------------------------------------------------------------------------------------------------------------------------------------------------------------------------------------------------------------------------------------------------------------------------------------------------------------------------------------------------------------------------------------------------------------------------------------------------------------------------------------------------------------------------------------------------------------------------------------------------------------------------------------------------------------------------------------------------------------------------------------------------------------------------------------------------------------------------------------------------------------------------------------------------------------------------------------------------------------------------------------------------------------------------------------------------------------------------------------------------------------------------------------------------------------------------------------------------------------------------------------------------------|
| 46        | JACKETS<br>Water Repellant Sur Coat \$12.46                                                                                                                                                                                                                                                                                                                                                                                                                                                                                                                                                                                                                                                                                                                                                                                                                                                                                                                                                                                                                                                                                                                                                                                                                                                                                                                                                                                                                                                                                                                                                                                                                                                                                                                                                                                                                                                                                                                                                                                                                                                                                                                                                                                                                                                                                                                                                                                                                                                                                    |
| 1.#6      | Tackle TwillLight<br>Jacket, Regular \$5.95Service\$5.46Moutonsatin<br>Tackle Twill Flight<br>Jacket\$9.46                                                                                                                                                                                                                                                                                                                                                                                                                                                                                                                                                                                                                                                                                                                                                                                                                                                                                                                                                                                                                                                                                                                                                                                                                                                                                                                                                                                                                                                                                                                                                                                                                                                                                                                                                                                                                                                                                                                                                                                                                                                                                                                                                                                                                                                                                                                                                                                                                     |
| .96<br>A6 | Slacks Fall Weight, Values to \$7.95 \$3.46<br>Wool, and Part Wool.                                                                                                                                                                                                                                                                                                                                                                                                                                                                                                                                                                                                                                                                                                                                                                                                                                                                                                                                                                                                                                                                                                                                                                                                                                                                                                                                                                                                                                                                                                                                                                                                                                                                                                                                                                                                                                                                                                                                                                                                                                                                                                                                                                                                                                                                                                                                                                                                                                                            |

21, 1950

9

| SHOES                                                                                                                 |             |
|-----------------------------------------------------------------------------------------------------------------------|-------------|
| 135 Pairs Ladies' Shoes<br>Assorted Styles and Colors. Every one<br>a Real Bargain. Shop Early for Good<br>Selection. | <b>L.46</b> |
| 155 Pairs Children's Shoes<br>It's time to buy Knockabout Shoes at<br>a Reduced Price. Buy Several Pairs!             | 1.46        |
| Sandals<br>For Men and Children. Regularly \$1.00                                                                     | 66c         |
| CHILDREN'S W                                                                                                          | EAR         |
| Boys' Jeans<br>Special Purchase, Blue Denim, Ideal for<br>School.                                                     | 51.86       |
|                                                                                                                       |             |

staging this gigantic sale. It is their way of saying thank you to the thousands of friends and satisfied customers throughout this vast ANNIVERSARY LADIES' READY TO WEAR SPECIAL PURCHASE OF DRESSES Lovely fall frocks for the lady! A very special purchase of the **S8.00** latest styles. Just arrived! Values to \$10.95 latest styles. Just arrived! Values to \$10.95. Ladies' Wool Gabardine Suits \$34.46 Lovely Suits, smartly tailored, Regularly \$40.00 Jean Harper Coats \$25.00 The best value in America in ladies' coats. Warm, beautiful, with lining guaranteed for two seasons' wear. Dresses at a Special One group of dresses from the Rubin stock. Values to \$5.00 to \$10.95. Come early for best selection. **One Group Coats** 