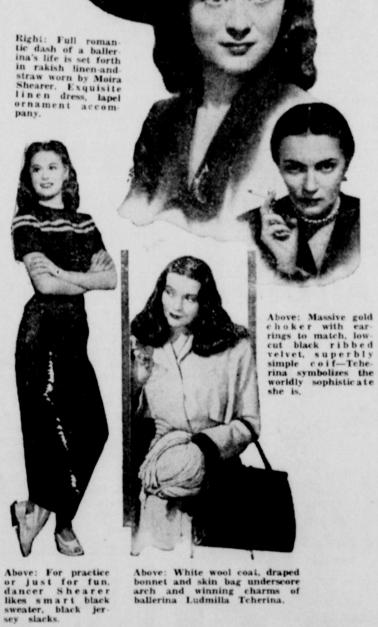

#### Ballinger, Texas, Thursday, September 21, 1950

bonnet and skin bag underse arch and winning charms ballerina Ludmilla Tcherina.

Daring new fashions designed | scales, Miss Shearer and Mile. by the world's leading toutouriers, Tcherina portray internationally-Jacques Fath and Carven of Paris, famed dance stars. Their wardand Mattli of London, for motion robes have been exciting every picture stars Moira Shearer and Ludmilla Tcherina, appearing in woman who has seen them. The "The Red Shoes," at the Horse- daring costumes they wear in the shoe Drive-In Theatre Sunday, film cover all types of clothes. Monday and Tuesday, October 1, American designers, securing 2, 3, are known to be affecting advance photos of the clothes style-trends in the U.S. The orig- worn by the stars, have been inals will be on view when "The adapting them for the American Red Shoes," Technicolor dance- market. and-drama romance presented by

"The Red Shoes," inspired by J. Arthur Rank and winner of Hans Christian Andersen's fabuthree Academy Awards, opens in lous story of the same name, was written, produced and directed by Ballinger at popular prices. In the film, which starts this Michael Powell and Emeric Pressengagement fresh from a sensa- burger. The cast is headed by tional run of over a year in New Anton Walbrook, Marius Goring York and elsewhere at advanced and Moira Shearer.