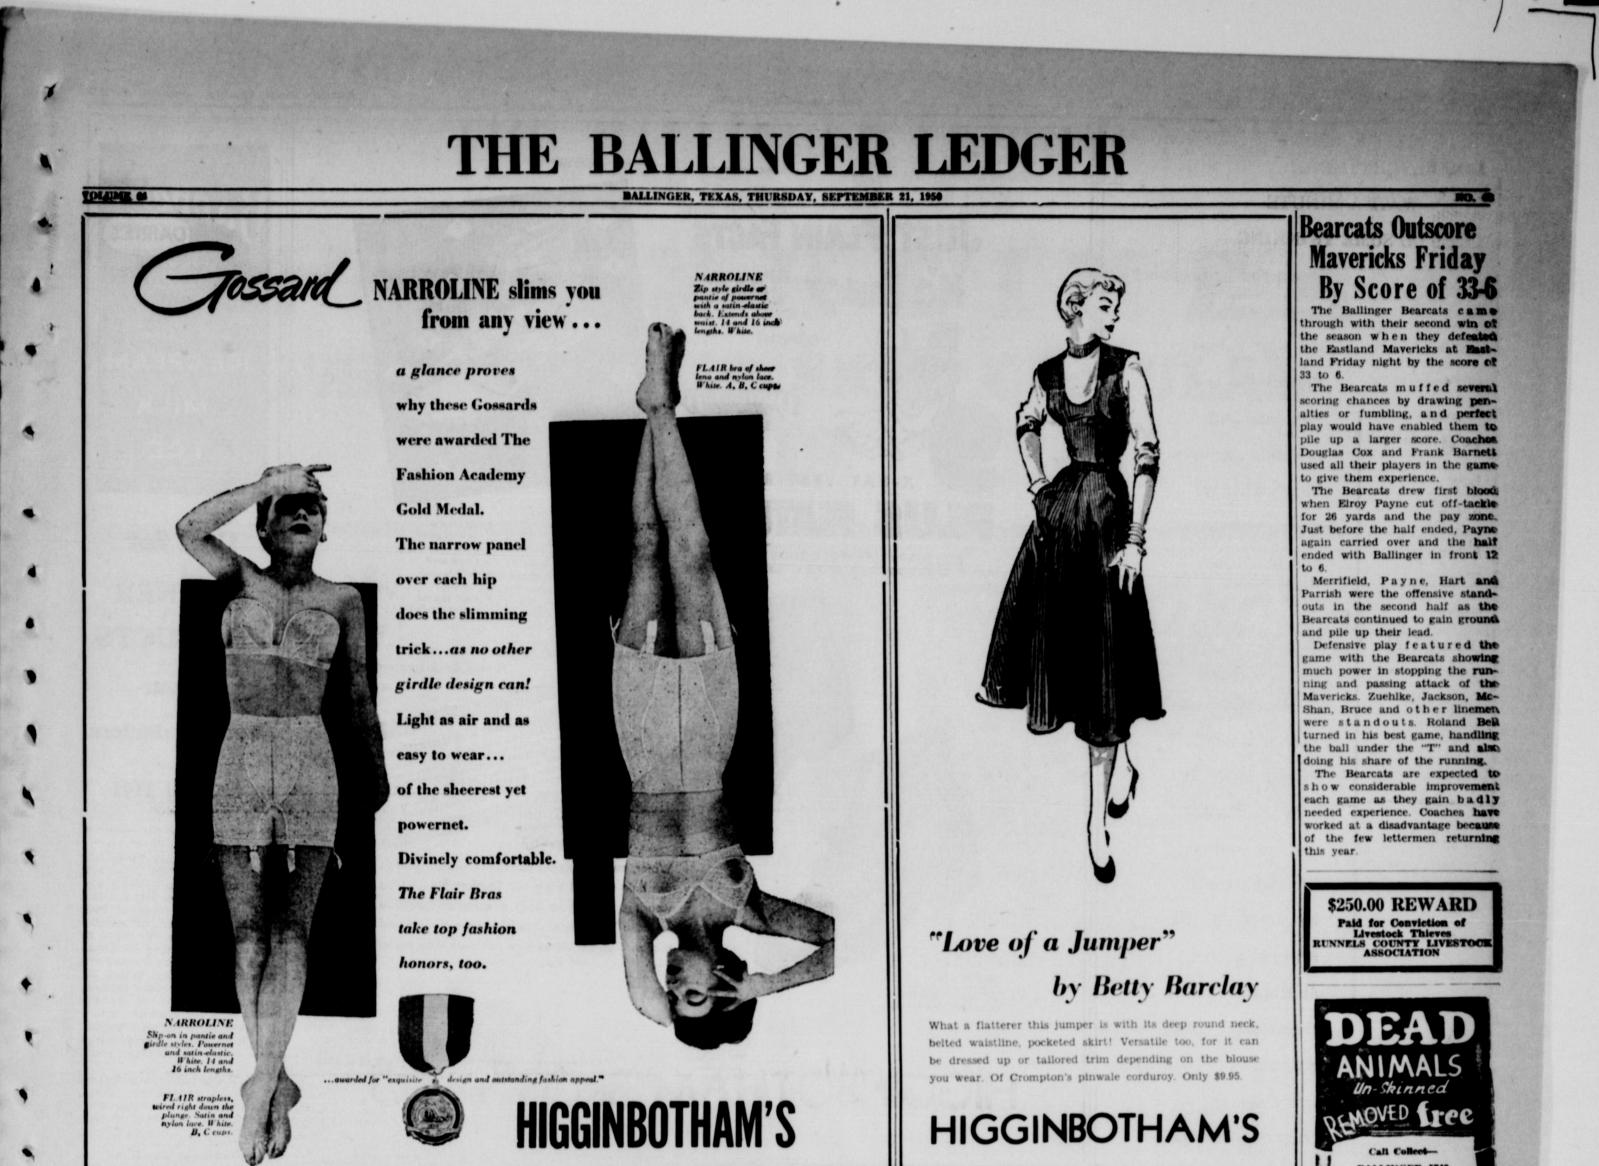

## LINGERIE **MOJUD SLIPS**

Nylon knit slips by this famous maker. Colors are white \$4.4465 and pink, sizes 32 to 40. These are regular \$5.98 and \$7.98 slips.

More slips by Mojud. Satin, crepe, and a few nylon in white, pink, black. These are regular \$2.98 and \$5.98 slips.

## **Slip Specials**

Regular \$3.98 and \$4.98 slips with lace trim, by a Nationally \$2.86 known brand. Outstanding at this price!

This Sale Will Continue Throughout All N to take Q

## FABRICS

Regular 89c to \$1.19 Values ... Rayon Gabardine, Rayon Suit-ing, Combed Yarn Ginghams, Solid Color Chambrays, Solid Color Broadcloth, Ribbed Ben-

Regular \$1.49 to \$1.98-Tissue Faille, Imported Gingham, Black Dress Crepes, Slipper Satin. Ravon Flannel

CORDUROY

In all the Popular Colors, at the Very Time You Want Most to Sew for Fall, A \$1.79 Value

| e Advantage of Lim2»                                                                                          | Q           |
|---------------------------------------------------------------------------------------------------------------|-------------|
| DOMESTICS,<br>Towels Regular S1.00 Values                                                                     | 1<br>150    |
| Wash Cloths 12 for 96c                                                                                        | 100<br>50 I |
| Drapery and Colorful Patterns,<br>Lovely Material<br>Slip Cover Cloth \$1.98<br>Slip Cover Cloth \$1.98       | JA(<br>Wati |
| Blankets<br>All Wool and Serviceable. A reg-<br>ular \$12.95 Blanket<br>Part Wool Plaid Double Blanket \$2.05 | Tack<br>Mou |
| Part Wool Plaid Double Blanket \$3.96<br>Regularly \$1.50, Size 70x80 Part Wool Plaid Double Blanket \$4.46   | Slac        |