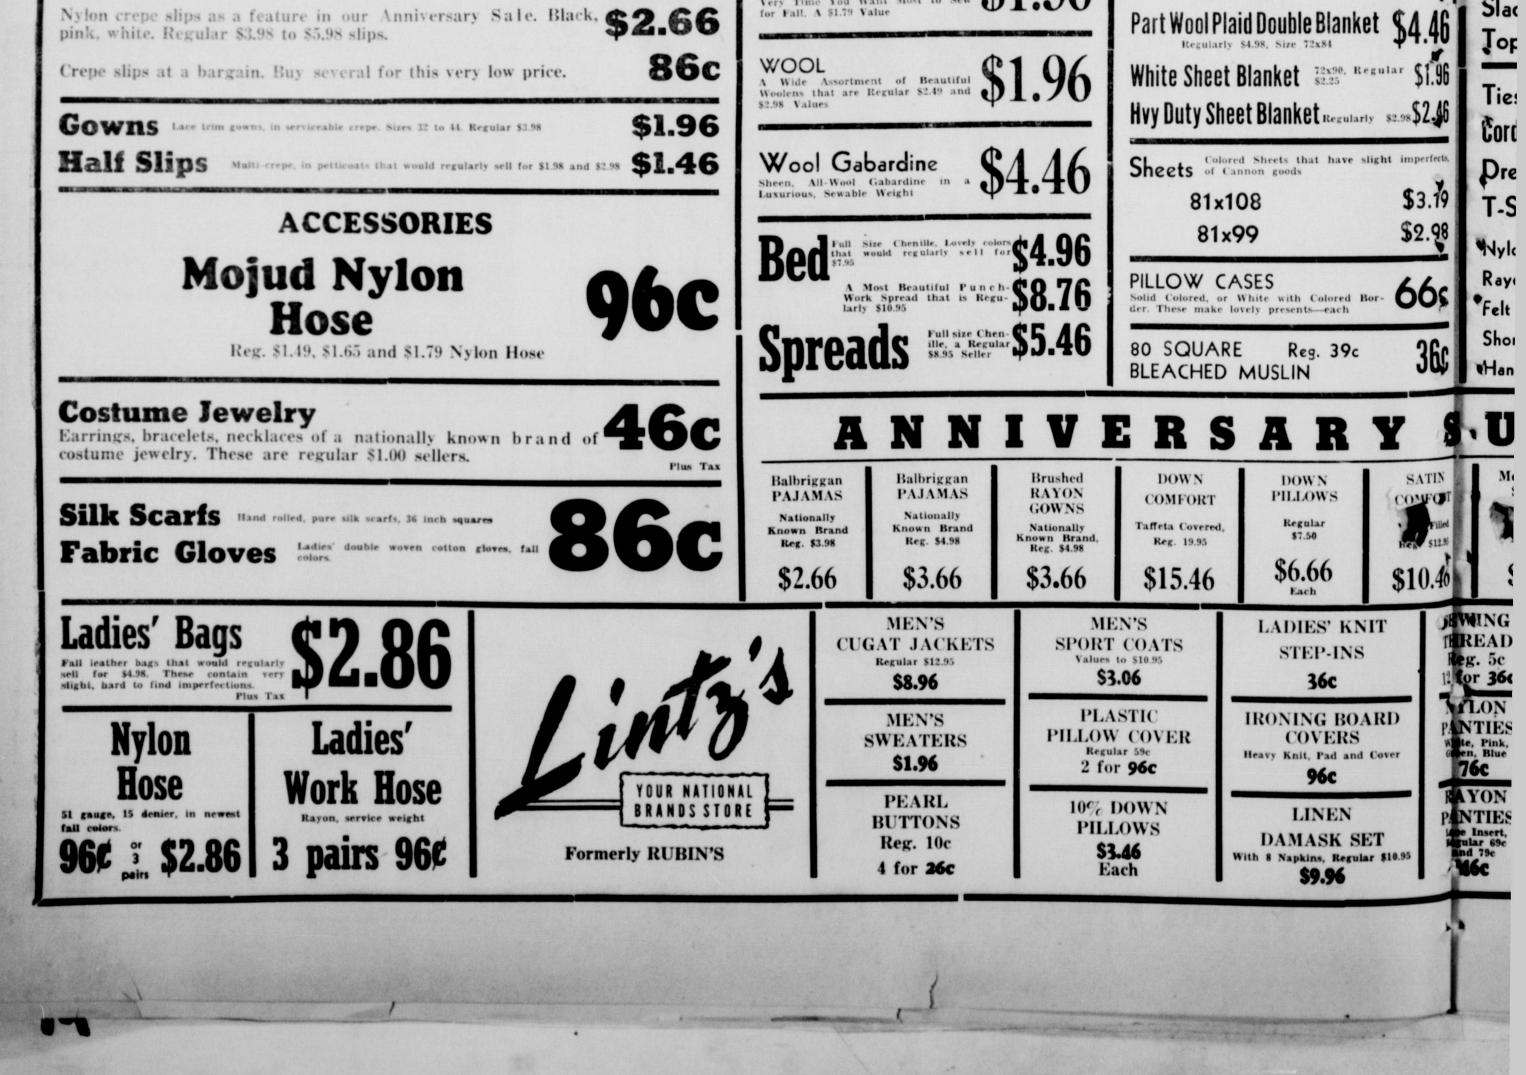

## LINGERIE **MOJUD SLIPS**

Nylon knit slips by this famous maker. Colors are white \$4.4465 and pink, sizes 32 to 40. These are regular \$5.98 and \$7.98 slips.

More slips by Mojud. Satin, crepe, and a few nylon in white, pink, black. These are regular \$2.98 and \$5.98 slips.

## **Slip Specials**

Regular \$3.98 and \$4.98 slips with lace trim, by a Nationally \$2.86 known brand. Outstanding at this price!

This Sale Will Continue Throughout All N to take Q

## FABRICS

Regular 89c to \$1.19 Values ... Rayon Gabardine, Rayon Suit-ing, Combed Yarn Ginghams, Solid Color Chambrays, Solid Color Broadcloth, Ribbed Ben-

Regular \$1.49 to \$1.98-Tissue Faille, Imported Gingham, Black Dress Crepes, Slipper Satin. Ravon Flannel

CORDUROY

In all the Popular Colors, at the Very Time You Want Most to Sew for Fall, A \$1.79 Value

| e Advantage of Lim2»                                                                                          | Q           |
|---------------------------------------------------------------------------------------------------------------|-------------|
| DOMESTICS,<br>Towels Regular S1.00 Values                                                                     | 1<br>150    |
| Wash Cloths 12 for 96c                                                                                        | 100<br>50 I |
| Drapery and Colorful Patterns,<br>Lovely Material<br>Slip Cover Cloth \$1.98<br>Slip Cover Cloth \$1.98       | JA(<br>Wati |
| Blankets<br>All Wool and Serviceable. A reg-<br>ular \$12.95 Blanket<br>Part Wool Plaid Double Blanket \$2.05 | Tack<br>Mou |
| Part Wool Plaid Double Blanket \$3.96<br>Regularly \$1.50, Size 70x80 Part Wool Plaid Double Blanket \$4.46   | Slac        |