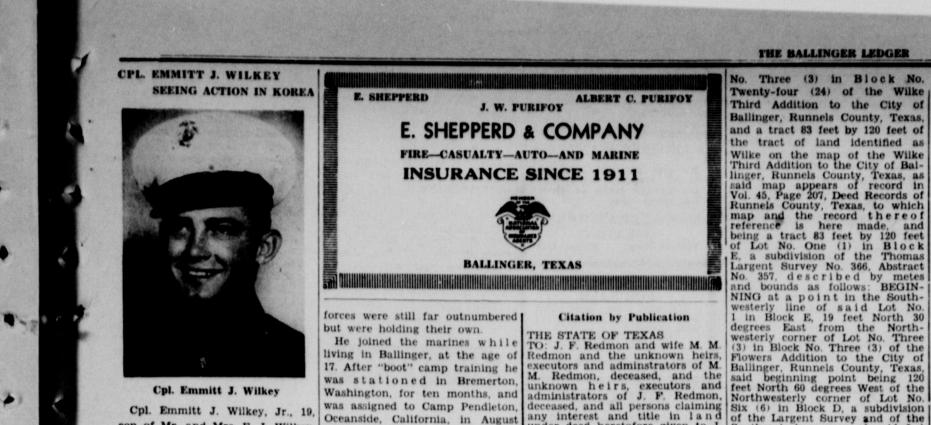

but were holding their own.

forces were still far outnumbered **Citation by Publication** 

THE STATE OF TEXAS He joined the marines while TO: J. F. Redmon and wife M. M. Redmon and the unknown heirs, executors and adminstrators of M. M. Redmon, deceased, and the living in Ballinger, at the age of

FormationFormationFormationFormationFormationFormationFormationFormationFormationFormationFormationFormationFormationFormationFormationFormationFormationFormationFormationFormationFormationFormationFormationFormationFormationFormationFormationFormationFormationFormationFormationFormationFormationFormationFormationFormationFormationFormationFormationFormationFormationFormationFormationFormationFormationFormationFormationFormationFormationFormationFormationFormationFormationFormationFormationFormationFormationFormationFormationFormationFormationFormationFormationFormationFormationFormationFormationFormationFormationFormationFormationFormationFormationFormationFormationFormationFormationFormationFormationFormationFormationFormationFormationFormationFormationFormationFormationFormationFormationFormationFormationFormationFormationFormationFormationFormationFormationFormationFormationFormationFormationFormationFormationFormationFormationFormationFormationFormationFormationFormationFormationFormationFormation County, at the Court House in Ballinger, Texas. Fourth Street in the Wilke Ter-race Addition to the City of Bal-Said plaintiff's petition was filed on the 2nd day of September, 1950. The file number of said suit Part on the Wilke Third Addi-