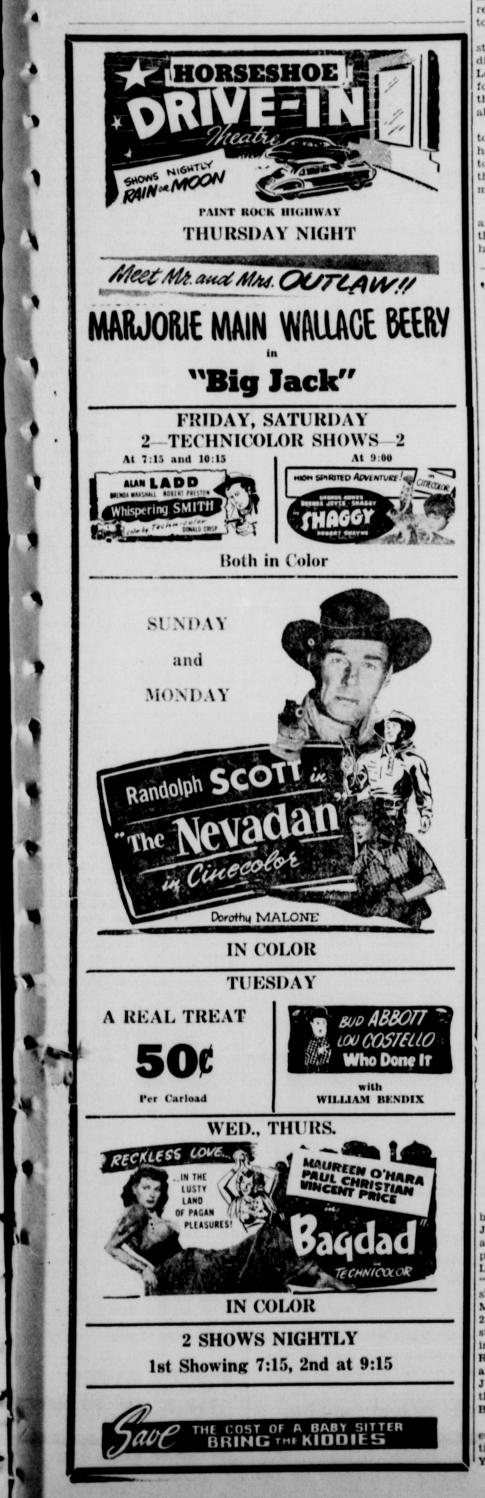

#### Ballinger, Texas, Thursday, September 21, 1950

bonnet and skin bag underse arch and winning charms ballerina Ludmilla Tcherina.

Daring new fashions designed | scales, Miss Shearer and Mile. by the world's leading toutouriers, Tcherina portray internationally-Jacques Fath and Carven of Paris, famed dance stars. Their wardand Mattli of London, for motion robes have been exciting every picture stars Moira Shearer and Ludmilla Tcherina, appearing in woman who has seen them. The "The Red Shoes," at the Horse- daring costumes they wear in the shoe Drive-In Theatre Sunday, film cover all types of clothes. Monday and Tuesday, October 1, American designers, securing 2, 3, are known to be affecting advance photos of the clothes style-trends in the U.S. The orig- worn by the stars, have been inals will be on view when "The adapting them for the American Red Shoes," Technicolor dance- market. and-drama romance presented by

"The Red Shoes," inspired by J. Arthur Rank and winner of Hans Christian Andersen's fabuthree Academy Awards, opens in lous story of the same name, was written, produced and directed by Ballinger at popular prices. In the film, which starts this Michael Powell and Emeric Pressengagement fresh from a sensa- burger. The cast is headed by tional run of over a year in New Anton Walbrook, Marius Goring York and elsewhere at advanced and Moira Shearer.