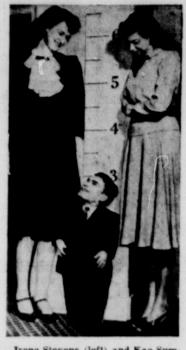

**Tip Toppers** 

Irene Stevens (left) and Kae Sumner, members of the Tip Toppers club, all of whom must be over six feet four. Miss Sumner, who organized the club, went to New York to appear on Ripley's program. The man is "Stormy Bergh," three feet tall.