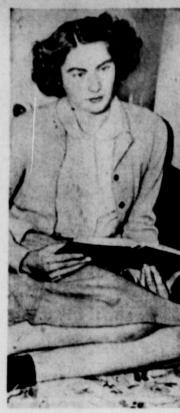

Hardin-Simmons Co-eds Feted

To compliment a group of

by Miss Morley. Betty Lovelace

lass Class.

Miss Helga Scienter, 20 years old. of Southart, N. J., pictured at her home reading a book, after her indictment for tearing a United States flag .- Soundphoto.