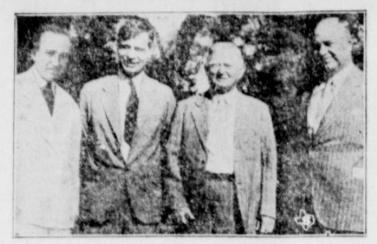

his Uvalde home, is far from the center of national affairs, yet is still in close touch with goings-on. Here is Garner pictured with some recent visitors. From left to right are: Major Paul L. Wakefield, Austin; Bascom Timmons Washington newspaper writer and president of the National Press club; the Vice-President and Ralph W. Morrison, who was the President's personal representative at the conference in London. Morrison is a Texan also. (Texas News Photos.)