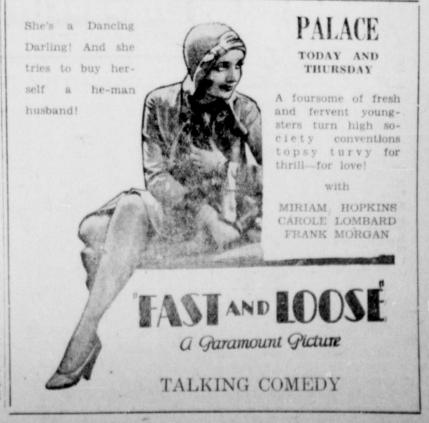

laugh and love drama of middleaged conservatism versus youthful light-footedness. Long Island is habits of the citizens he said it was . The funeral service the setting. There the socially Frank Morgan, Winifred Harris. Herbert Yost, Miriam Hopkins and Henry Wadsworth, carry on the battle of caste. The two youngsters, Miss Mirlam Hopkins and Wadsworth, shock their elders immeasurably by becom volved in affairs of the leart, the former with the family chauffeur,

Edged with Frank Morgan's wit with Miriam Hopkins' beauty, with Carole Lombard's pert prettiness, "Fast and Loose" is a joyand laugh-provoking gayety. Morgan will be particularly remerabered for his role in "Laughter, with Nancy Carroll,

Mexico ute, modern as tomorrow's head- discussed. Rev. Ruiz stated that lines, "Fast and Loose," the feat- the United States had to produce ure at the Palace Theatre today and that the yield must be marand Thursday, is a new angle on keted. He showed how the great present-day youth, its laughing population of Mexico was an ex-