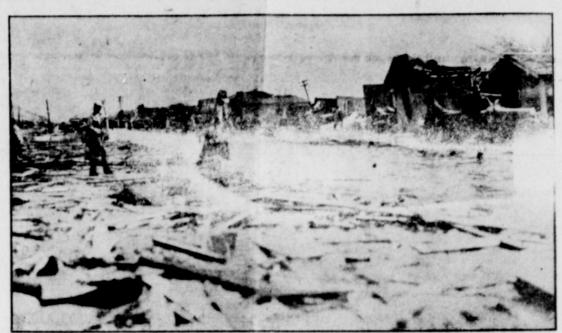

### Tornado Kills Seventeen in Oklahoma

A tornado's fury wreckey the main street (above) and a wide adjacent area at Bethany, Okla., killing more than a score of persons, in juring approximately one hundred and causing great property damage, on the morning of November 19.