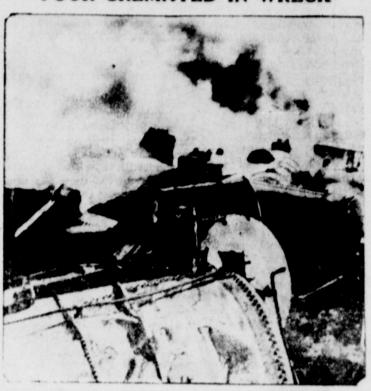

### FOUR CREMATED IN WRECK

Four men were burned to death and another dangerously injured en gasoline cars in a wrecked freight train burned at Kremlin, Okla

**Settlement Not** 

The statement evidently