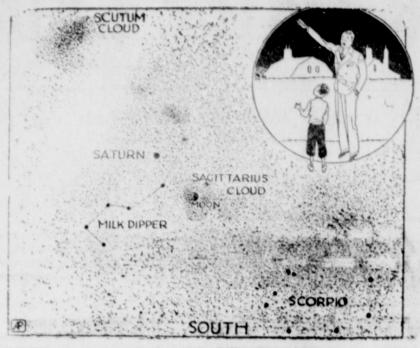

## Skies of September Find Stars Massed Like Clouds Passed by Mexico More than a score of automotial aught eight years in schools and biles were lined up in Archer college. Arrangements may be

The great star clouds of the Milky Way are especially brilliant during early evening in September.

ily is down for a siege of illness, those who have business in the

recovery will be hastened by the sick room allowed to enter.

the entire heavens is displayed in ern horizon.

very scarce in this county and volume of sales was much res-stockmen who expect to winter tricted, as compared with the past Way is brightest. Here the aggre- most directly in the south early nouncement of the new game begin feeding early. Grass is not a few sales on Text, 12 months magnificent—they pile up in great September.

that will take stock far into the French combing staple at 72 to Way is so much inclined to the first quarter, is in this part hunting permits, can now be se-75 cents, esoured basis. Most lines equator that it has quite different of the sky of graded territory wools were positions in the sky at different Sagittarius contains the famil-Many farmers were in Ballin- quiet but quotations were firm. seasons. At nightfall in Septem- iar Milk Dipper formed by six SAYS SPEED RACES ON ger Saturday morning to attend Foreign spot wools were very ber it passes directly overhead stars. The b wl of this dipper

Where the patient suffers from

washing facilities are close by,

assure good ventilation. Quiet is call 612.

into great star clouds.

of the sick room.

western branch appears again deer, Oct. 16 to Jan 31 URBANA, Ill., Aug. 30.—One of The two branches unite near the So far the Mexican government the most remarkable regions of Southern Cross below the south- has not found it necessary to

It is the region of the constella- tarius cloud and the Scutum cloud for foreign consumption tion Sagiltarius, where the Milky not far above it. These are al- Simultaneously with the an-

Ophiuchus, while the eastern of the region belong to the nu- highway patrolmen to nip them branch continues on southward, cleus of the system containing in the bud. The most recent atgrowing brighter and gathering probably as many as 50,000,000,-

(Professor of Astronomy, University of Farther south, in Scorpio, the Dec. 31; bear, Sept. 1 to Oct. 31;

place restrictions on the shootthe south in the early September The finest star clouds of the ing of doves and white wings, Milky Way are the great Sagit- which are shot by Mexicans only

stockmen who expect to whiter the did as compared with the past changes in hunting regulations plentiful in West Texas but some wool at 73 to 75 cents, scoured cumulus masses like summer Moonless skies are required for for foreigners, making it easier the best views of these objects, for them to secure entry into The circular course of the Milky On September 1 the moon, near Mexico. All papers, including cured from the Mexican consul.