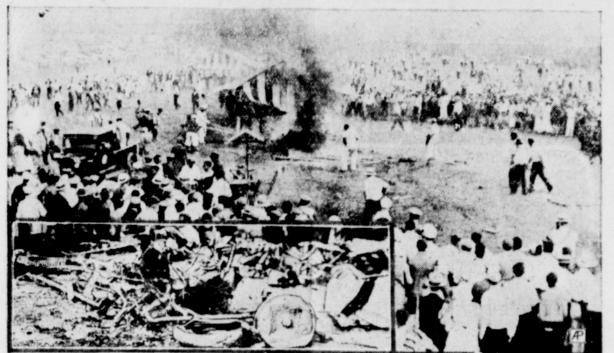

AIR RACE CROWD SEES TWO DIE IN CRASH

BALLINGER, TEXAS, SATURDAY,

Thousands at the national air races in Chicago saw Lieut. J. P. De Shazo, navy airman, dive to his death in a crowd watching the affair. One spectator was killed and several hurt. Above, a scene showing