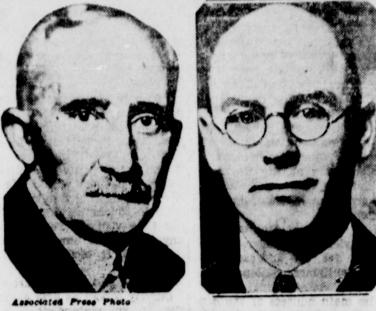

#### PLAN DROUGHT AID WITH HOOV R

Semuel H. Thompson (left), president of the American Farm Burest Pederation, and C. E. Huff, president of the National Parmore' Union, will made with President Hoover to consider plane of relief for farmore in the drought etricken areas.