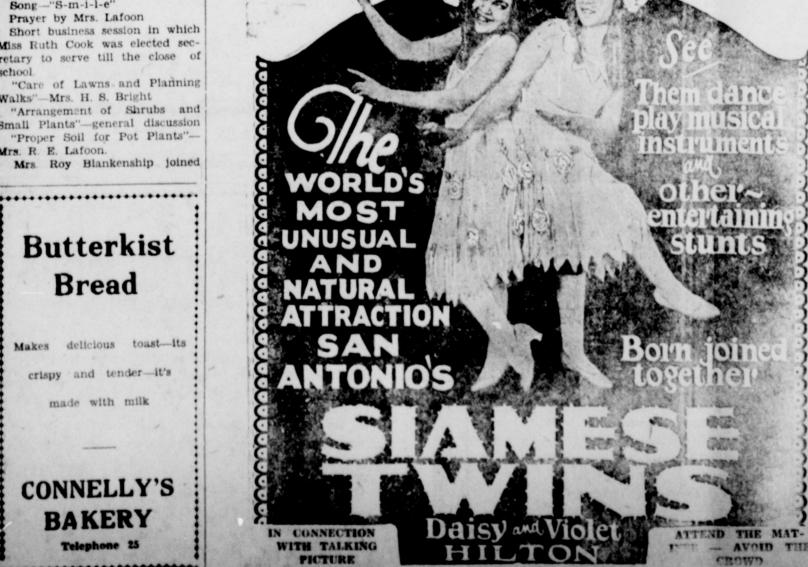

#### For "Konjola First Medicine that Benefited Me"

Louis Railroad Man Says tioney Trouble Vanished When He Took New Medicine.

Leghorn Eggs \$3.00 per hundred. that benefited me," said Mr. M. here at one time. O. K. Poultry Farm, W. S. Caudle, J. Smith, a railroad man residing The famous San Antonio Siam- been busy for the past week getat 2343 Rulger Street, St. Louis. ese Twins will be hostesses to this ting them made and ready to be 26-5-d 2tw- "I lost much time from my work big party, and it will take place used Thursday night. FOR RENT-2 furnished or 2 for three years because of a kid- Thursday afternoon at the Palace The cast will doubtless appeal are parents of a fine baby boy, Phone new ailment. Dull pains across my Theatre.

E. Bair Furniture Co., in Chastain medicines and treatments without tunity to see and enjoy a personal without a thought of stage- east of Bailinger. visit with the world's most famous fright. 26-3td-2tw "A fellow employe induced me twin girls, who were born joined

is no age limit to this party.

the Weeks Drug Store, and by all Only a day remains to take adthe best druggists in all towns vantage of this opportunity to be included in this event. Before the party ends a flashlight picture will be taken of all the " twins attending, with the famous \* \* \* \* \* \* \* \* \* \* \* \* Siamese Twins in the center of

to attend this novel party. It is taken in by admissions at both with. doubtful that if ever again, so performances. The costumes have Konjola is the first medicine many twins will be assembled been carefully planned and mothers of the little lassles have

ily visited Mr. and Mrs. Dee Oliver direction of Miss Kather in e attending this presentation, and The jury in the case of the third to Sixty-first streets has Payne, is presented at American perhaps the most cogent one, is State of Texas vs. Henry Weddle Legion Hall. For several weeks the cause to which the money was discharged late Tuesday vard will be opened to traffic as Mrs. Page, of near Abilene, is Miss Payne has been drilling 100 will go. The Campfire Girls unit afternoon when it was apparent is a companion organization of that it could not reach a verdict. ance. These rehearsals have been the Boy Scouts. They are taught The report showed nine for conheld morning, afternoon and things just as important to girls viction and three for acquittal. night and the director now an- as the boys are taught and it is The Weddle case is of old standnounces that each act in the show pointed out that such an organ- ing. He was convicted on the seven miles. REGISTER FOR "PARTY" has reached a high degree of ization does a great deal of good same charge in 1927 but on apperfection and is ready to be in any community. This move- peal the case was remanded for ment has just been inaugurated new trial. This was the second register. The news has evidently The costumes worn by the in Ballinger and it is believed time for the same case in thistraveled far and near, that The characters should appeal to many, that one of the best ways to make court and will go as a mistrial. Ledger wants every set of twins These costumes alone have cost it a success is to place some The jurors deliberated for twentyin Ballinger and Runnels county many times more than will be money in the treasury to start four hours before they were dis-

RUTLEDGE, Ga., Feb. 26.—(47\_ and complete.

FOR SALE Cord Wood. Apply ment from the first week I be- According to reports about fifty in Ballinger before will be used. After fighting the boll weevil with which doctors agree actually strengthens gan taking this medicine. I con- sets of twins were at the party Special colored electrical effects little luck for 14 years, Mr. and bowel muscles. 25-2td-1tw tinued until I had taken four in San Angelo, and it is hoped will add much to the appearance Mrs. George C. Adair gave up stores. bottles and my weakness gradu- to beat this record here, propor- of the costumes as children rep- their farm here to hitch on to the resenting all nations of the earth Florida boom in its twilight. Then ache has gone from my back, my ing all twins in this city and parade in front of the footlights. they came back to the old farm-The admission prices are the but instead of cotton it was 26-4d the listless tired feeling has the twins are too young to attend lowest charged for any show here chickens. During December alone passed. I am gaining steadily in alone, an extra ticket will be pro- in years. Miss Payne and those last year their chickens brought