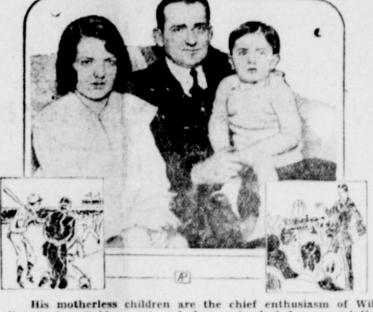

#### SPRINGFIELD, Mass., Feb. 26.-Politics is just one of the many J. Granfield, who upset staid Republican tradition in the district which includes ex-President Cool-

and an able lawyer, but his chief interest lies in his three children. Eleanor Jane, 8, William, ir., 7, Granfield died.

His motherless children are the chief enthusiasm of Willian J. Granfield, a wet and democrat, elected representative from Coolidge's home district. He is shown with Eleanor Jane

later, the state legislature, Granluminary in his day.