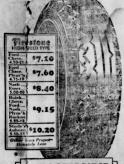

| · Fires                      | stone<br>LD TYPE                             |
|------------------------------|----------------------------------------------|
| Ford                         | Buick<br>Chevr.<br>Ford<br>Rockne<br>5.25-18 |
| Nash<br>Easex 5.00-20 \$6.75 | Auburn<br>Stude'r<br>5.50-18 \$8.15          |