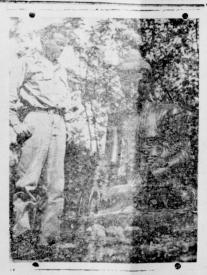

### Make our Store your Herdquarters When in Gorman Watch Repairs

Expert Watch Repairing H. S. Loudermilk

Mehaffey Drugs

Gorman

Snapshot of William W. Blanton with battle-scarred Buddha statute at Megaung, Burms, where he was serving as . Special Agent of the US Army Counterintelligence Corps. Blanton is a candidate for Congress from 17th Dist.