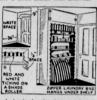

### A Closet That Fits Into Waste Space

THIS closet will fit into any waste space because it has a shade-roller door that does not swing out to conflict with other doors and furnishings. Here, a space only nine inches deep is used for a linen closet with shelves.