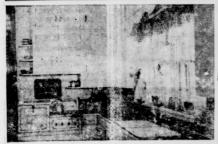

#### Rural Homemakers Speed Kitchen Remodeling

Above: kitchen storage space was furnished by built-in cabinets in Mrs. J. Ross Fleetwood's kitchen in Boone county, Missouri. Shelves in supported are spaced to fit utensils.

CREATING a bright, efficient kitchen from a dingy, inconvenient one is the first postwar improvement many farm women want in their homes, according to the Rural Home editor of nationally-circulated

"Among handy devices that can do lots toward kitchen convenience is a pulled out board that makes it possible to sit comfortably to many tasks," she writes in the magarine read by 1,300,000 farm famillies. "Lap-board can silde into a slot in a built-in cabinet at a convenient height for the person who