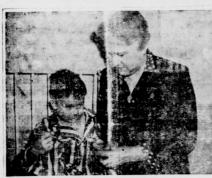

A hardwood counter top beside th refrigerator is useful as a cutting chopping block and as a pastry board, she adds. It's always ou and ready. Might be made of heavy hard made.

FAVORITE TIME OF DAY for Jerry Gadbois, little patient at Wesley Memorial Hospital, Chicago, is dessert time, naturally, and here Sister Elizabeth Kenny, the pollo-fighter, helps infantile paralysis victim with his custard, during a vint to institution of change of hospital througastic country.