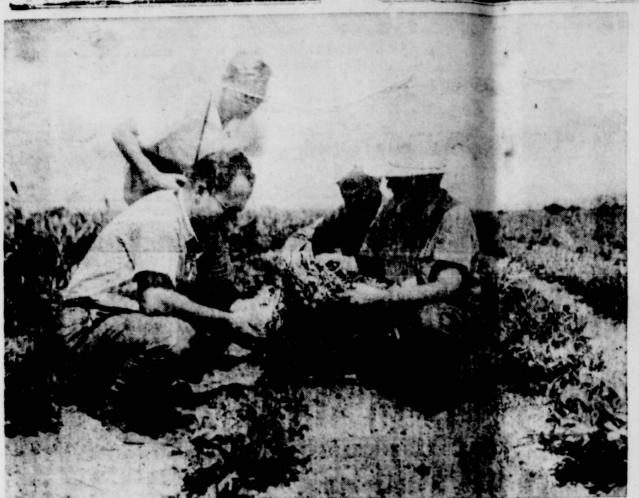

Jorman, Tex

PEANUTS APLENTY - J. M. bon, to two Belgian Congo agri- systems and machinery used it Cooper, right, Eastland County cultural workers, Marc Alofs, the country. Kneeling next to agent, points out several young left, and Fernand Hargot, stand- Cooper is Jackson. They also peanuts that have already made ing. The two Belgian men were visited the Frank Park farm while on the J. E. (Heppy) Jackson in Eastland County last week in the Carbon area. (Photo court farm about 2 miles south of Car- studying the different cropping lesy Abilene Reporter News)