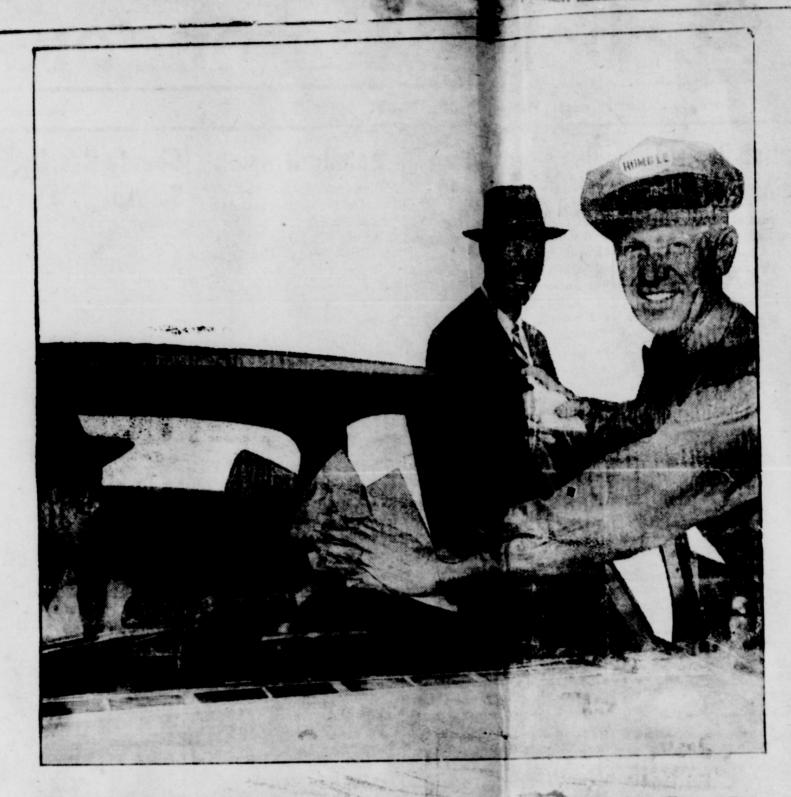

## For the best service

... Stop for service under your neighbor's Humble sign.

Station salesmen are specially trained to give your car the care it needs, and they take a personal interest in each job you give them. Whatever you order—washing, lubrica-

or whate er vou can be sure that the work will be well done.

Shift the care of your car to the shoulders of your neighbor in a Humble uniform. You'll be proud of the way it looks, you'll be pleased with the way it runs.

HUMBLE OIL & REFINING COMPANY

The English Channel lies between Great Britain and France.

Queen Victoria of England reigned from 1837 to 1901. The Isle of Wight is in the English Channel.

a stand

A ranaculturist is a person who raises frogs for market use.