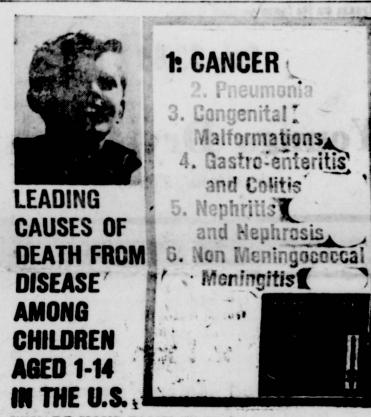

Greyhound Scericruiser, one meal on Friday, three meals on Saturday, and breakfast (or dinner) on Sunday.

"Our 2rd prize will be a hand some oil colored 11x14 inch Portrait, and our 3rd prize will be \$15.00 worth of Dot Records perconally autographed by Pat Boone."

Miss Blanche Yarbrough of Big Spring spent the week on with her father, E. R. Yarbrough



PORT HUENEME, Calif. (FHTNC)-William R. Duggan, seaman, USN, son of Mr. and Mrs. Nick Duggan of Carbon, receives a basketball trophy as a member of the winning team of the Station Intramural Championship held at the Naval Construction battalion center, Port Hueneme, Cal. Capt. J. L. P. McCailum, his commanding officer, made

the presentation February 27.

Duggan is serving aboard the Navy's first guided missile ship USS Norton Sound.



"GUARD YOUR FAMILY" is the new rallying cry of 1st and runs through the entire month. You may donate to this fund in your church, downtown, or hand it to our local chairman, Mrs. C. G. Stubblefield. Be sure to GIVE!



W. O. Kinsel of San Diego, Cal. visited his sister, Mrs. H. R. Gilbert, and Mr. Gilbert this week. George Gilbert of Fort Worth also visited in the home Menday.

Evangelistic services at Carbon Baptist Church nightly will continue remainder of week. Everyone welcome. 7:30 p. m.

# A General

Make Our Store Your Shepping Center

Our efforts are to have what you want when you want it, At competetive prices, in each department; Groceries, Market, Feed, Diygoods, Notions, Hardware, Electrical, Paints, Glass, Etc.

Carbon Trading Company

# Specials

# Friday and Saturday

Folg