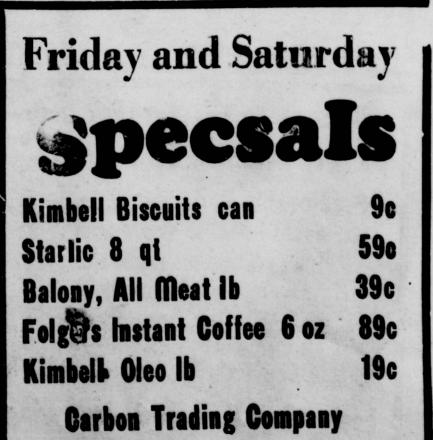

ions are being given on a first come-first serve basis.

Visitors in the H. R. Gilbert home Sunday were Mr. and Mrs. Ed Hall and baby of Clyde, Mrs. Johnnie Trimble of Carbon and Mr. and Mrs, Travis Reese of Olden.

Mrs. W. M. Dunn accompanled Wyndle Armstrong of Eastland and Mrs. A. N. Mahan and son, Truman Mahan, of Gorman to Dallas Sunday where Mahan went for a checkup in Veterans Hospital and received a favorable eport.

Mr. and Mrs. Ed Stacy and sons spent the week end visiting their son-in-law and daughter, Mr. and Mrs. Charles Morgan. of Wilson.

LOST: Curly black female dog with collar and tag, also her cnrly black and white 1 year old pup, no collar, answer to Smokey and George, children's pets. Any information appreciated. Call Don Pierson 802 or 779, Eastland, Tex as, collect.





**Carbon Trading Company** 

## HOME MAKERS VIEWS and News

Choose your favorite color if you do not need to consider the color or colors of furnishings which you must keep. Select a picture or print which has your chosen colors and plan your scheme from that, if you prefer.

Good proportion of the dif-ferent colors is important. This means that your color scheme will be definitely dark or light and that either warm or cool colors will predominate. Proportions of 60 percent of area for one color, 30 percent for a second color and 10 percent for accent, insure good proportion.

When you place the colors in a room, choose the color for the largest areas first - floor covering, walls and large upholstered picces. In most cases, these should be your most livable colors, or colors that are