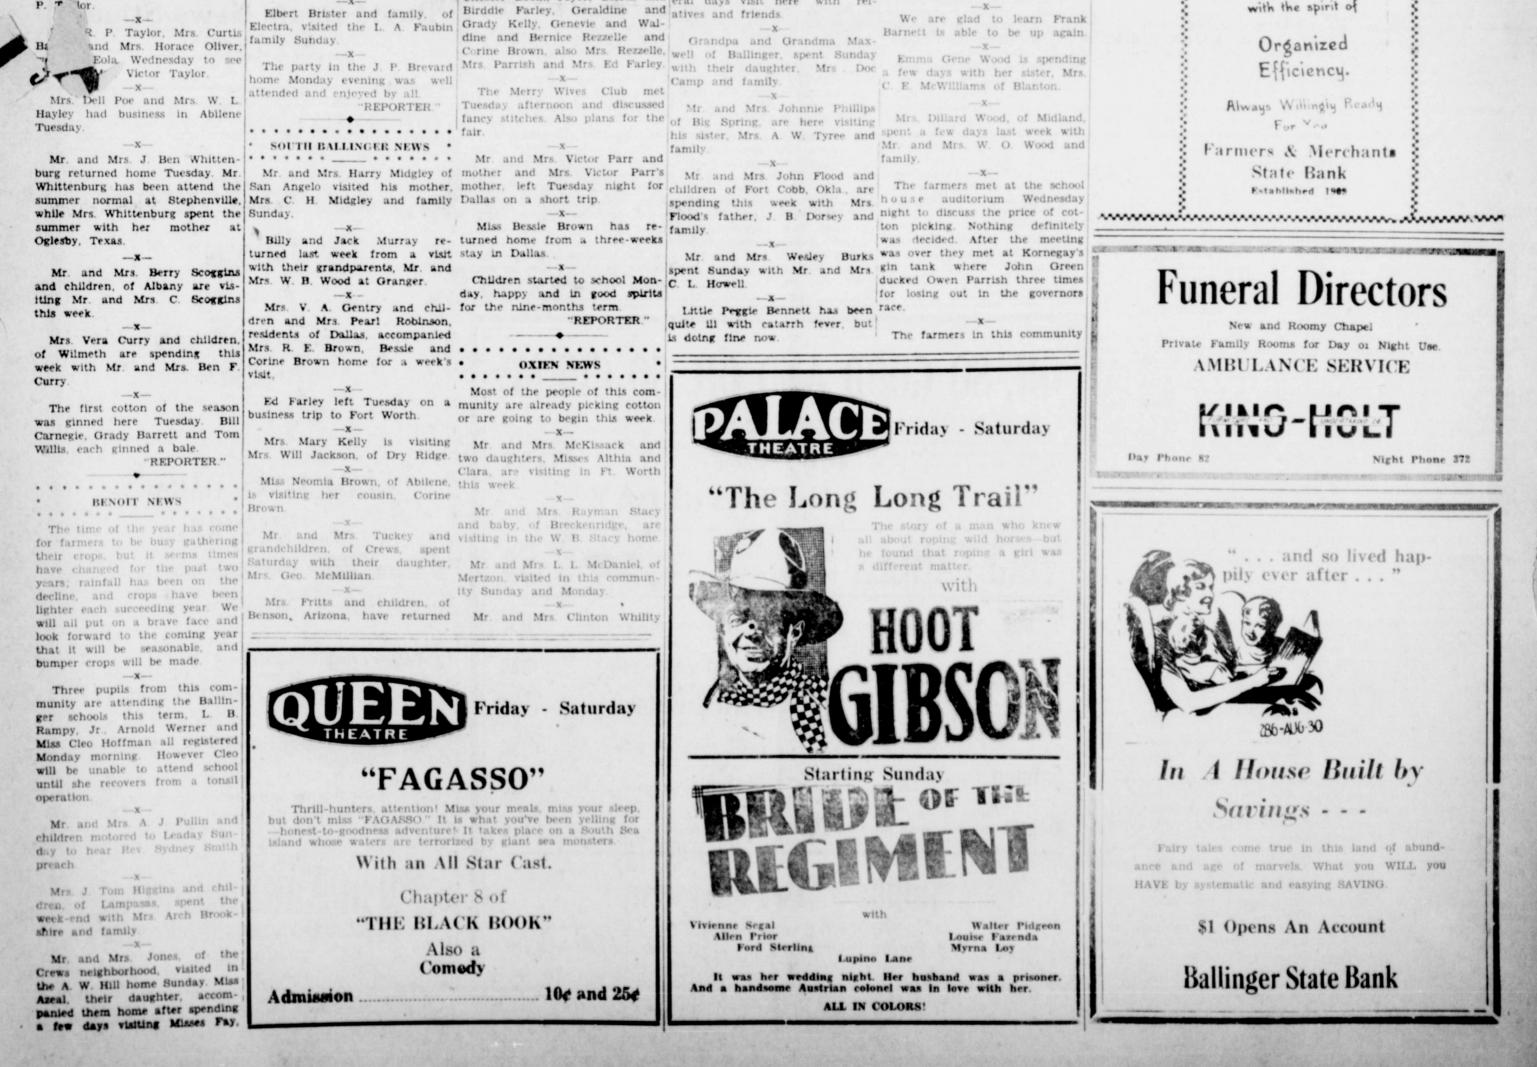

## "No Medicine **Ever Helped** As Did Konjola"

Ailment Readily Yields to Power of Famed Compound.

#### MRS. EDNA BARNETT

Each day of the year I was in are picking Brady and Ballinger "My system had become weak and

out a trace of indigestion or and Mr. and Mrs. John Lee Sim- which will be put out this week bloating. My nervous condition is mons, Mr and Mrs. Dewy Camp- for dogs. If the craws are full of much relieved and I sleep well at bell. Mrs. Winnins and children wheat it will be well to throw night. No medicine ever helped as of Ballinger, making 55 in the them away and not take a merry party.