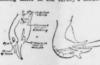

#### Proper Slaughtering And Bleeding Required

Before killing turkeys, as well as other fowl, see that they have access to water but no feed during the 12 to 18 hours prior to slaughtering. The company of the company o

and make one clean cut across the upper part of the throat just back of the junction of the head and nock, as shown in drawing. Hold the turkey head down, with the beak open, until the blood is well started. With the left hand grasp the head in front of where the cut has been made to prevent the cut has been made to the cut has been made to