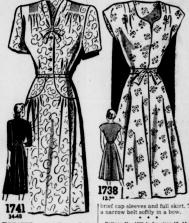

(Copyright by the International Council of Religious Education on behalf of 40 Protestant denominations. Released by WNU Features.)

**Sewing Circle Patterns** 

Winning Daytimer for Matrons Smart Frock Is Simple Sewing

24.48 CREATED especially to flatter the slightly heavier figure, this charrhing afternoon dress has slimming lines and nice detail on shoulder and hip. Male short or three-quarter shaped sleeves, and use a pretty printed fabric in an all-over scroll or flower.

Pattern No. 1741 comes in sizes 34, 36, 38, 40, 42, 44, 46 and 48. Sizes 36, 3% yards of 35 or 39-inch.

With Full Skirt

A SIMPLE yet extremely smart dress for misses that's bound to win applause on each wearing. Very easy to sew, too, with

Pattern No. 1738 is for sizes 12, 14, 16, 18 and 20. Size 14, 4% yards of 35 or 39-inch.

| SEWING CIRCLE PAT<br>530 South Wells St C<br>Enclose 25 cents in c<br>pattern desired. | hicago 7, Ill |
|----------------------------------------------------------------------------------------|---------------|
| Pattern No.                                                                            | Size          |
| Name                                                                                   |               |
| Address                                                                                |               |