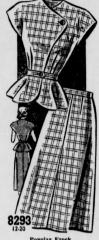

Pattern No. 8293 comes in sizes 12, 14, 16, 18 and 20. Size 14, 4 yards of 39-inch.

To make plate rails so that dishes will stand safely, nail a flat-type curtain rod along the back of the shelf and stand the plates behind it.