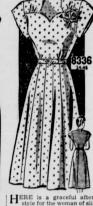

#### SEWING CIRCLE PATTERNS

Two-Piece Has Youthful Lines A Flattering Style for Women

HERE is a graceful afternoon style for the woman of slightly larger figure. Note the soft voke treatment, the flattering gored skirt. You can have brief sleeves, or a longer length, if you wish.

Pattern No. 8336 is for sizes 34, 36, 38, 40, 42, 44, 46 and 48. Size 36, short sleeves, 4½ vards of 39-inch.

SEWING CIRCLE PATTERN DEPT. 530 South Wells St. - Chicago 7, Ill. Enclose 25 cents in coins for each pattern desired.