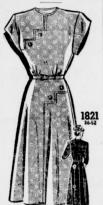

#### Flattering Daytimer For Larger Figures

DESIGNED with a flattering youthful air for the larger figure is this handsome daytimer that comes in a wide size range. Note the one-sided interest on bodice and hipline, the choice of sleeps leaved. bodice and sleeve lengths.

Pattern No. 1821 comes in sizes 36, 38, 40, 42, 44, 46, 48, 50 and 52. Size 38, cap sieeve. 5½ yards of 59-inch.
Send an additional quarter for your copy of the Fall and Winter FASHION—11's brimful of ideas for smart winter wardrobes. Free pattern printed inside