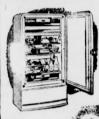

\* New Deluxe Friaidaire with bigger Super-freezer chest > HERE NOW

e it's new in design and dependability! Actually 9 % cu. ft. food storage space in nearly the same kitchen area as a "7".
Famous Meet-Miser mechanism ... Exclusive Quickube froys ... Full-width, glass-topped Hydrator ... Sliding backet shell for small pockages and eggs. Many others you should see.