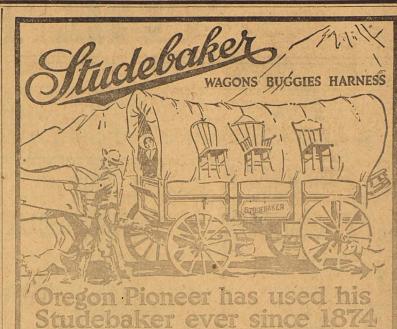

Did you know that about the

CORTY YEARS ago a Studebaker wagon carried the family and household effects of a sturdy pioneer into Oregon territory. A few months ago Mrs. Sarah A. Haughton, of Norway, Oregon, widow of the pioneer, wrote:

"My son recently hauled 41 boxes of butter, each box weighing between 65 and 66 pounds, on our old Stude-baker wagon and the roads were pretty bad."

A marvelous record for a wagon, but nothing unusual for a Studebaker wagon.

If you want a wagon that will last and give you faithful service buy a Studebaker.

We carry Studebaker wagons in stock.

Come in and let us prove to you that the Studebaker wagons we have on our floors are just as sturdily built as the Studebaker wagon that helped to settle Oregon—

# HALL HARDWARE CO.

## Studebakers last a lifetime

land and poor land is that the rich land has plenty of humas.

came swollen. I used Doan's Kidney Pills, which I got at the City Drug Store and they relieved all this trouble, putting my kidneys in good vorking order. Price 50c, at all dealers. Don't simply ask for a kidney remedy—get Doan's Kidney Pills—the same that Mrs. Cameron had. Foster-Milburn Co., Props, Buffalo, N. Y.