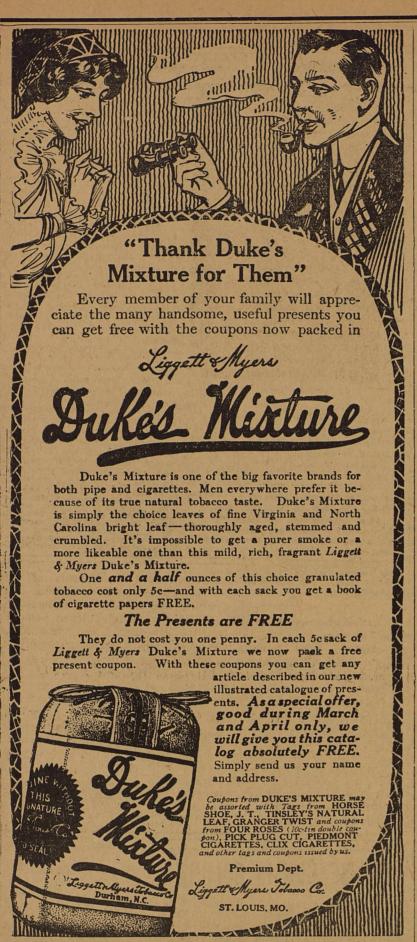

the property of said C. P. Hamilton, by virture of said

And in complience with law, I give this notice by publication, in the English language, once a week for three consecutive weeks, im-W. Hall, 2926 Olive St., St. Louis mediately preceeding said day of sale, in the Banner-Ledger, a news

Witness my hand, this the 4th

J. P. FLYNT, Sheriff of Runnels County, Texas. By J. D. PERKINS. Deputy.

was standard Today the

### MASURY **Pure Mixed House Paints**

Represent the best know processes of manufacture-the best pure white lead A. A. Martin returned home and pure linseed oil—the highest repu-Sunday from a weeks visit to rel- tation-are used by the largest railroads and corporations-have the largest sales and give better satisfuction to the user, than any other paint made.

J. Y. PEARCE



### GOO DRAIN WEST END OF COUNTY

Telephone reports from the Northwest part of the county getting a pretty good rain. The and out, and turned the city rain was good at Abilene and a work over to the new mayor. light rain fell at Bronte. It was reported here that there was a storm and rain at San Angelo, but this was not true, and no rain fell at that place. The rain fell over a territory where there is a large acreage of oats, and will be of great benefit.

Our repairing can't be beat. We guarantee to please you. JAS. E. BREWER, jeweler and optician.

#### NOTED RESCUE WORKER HERE.

Rev. J. T. Upchurch, of Arling ton, a noted rescue worker, is here hear him.

G. W. Houston and son, of the Tennyson country, were among the business visitors in Ballinger Monday.

### Pains in the Stomach.