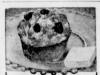

#### NEW! APPLESAUCE MUFFINS

ellogg's All-Bran. Delicious!

1 egg
½ cup milk
1 cup AllBran
2 tablespoons alt
2 tablespoons

1 cup All-Bran 2 tablespoons sweetened applesauce 1/2 cup raisins shortening 11/2 cup arisins shortening 11/2 cup arisins shortening 11/2 cup arisins. Beat egg; stir in milk, All-Bran, applesauce, raisins. 2 Add sifed dry ingredients; stir only until combined.

Add asset only until combined.

Stir in melted shortening.

Stir in melted shortening.

Fill greased muffin pans % full.

Bake in mod. hot oven (400°F.) about 30 min.

Yield: 12 medium muffins.

\*\*Relloggs\*\*

America's most famous outural laxative cereal — try a
bowlful today!