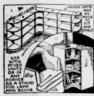

#### Shelves Are at Home In Kitchen, Parlor

Unit Shelves For A Corner
THESE SHELVES are as mm
at home in the kitchen as
livingroom. Pattern 271 gives
rections and an actual-size gug and
for cutting curves or mark
them for a woodworker to c
Units A and B are made with:
Patterns are 255 each