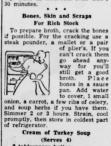

Cream of Turkey Soup
(Serves 4)
2 tablespoons butter
2 tablespoons flour
1½ cups turkey stock
½ cup cream or top milk
½ to 1½ cup chopped cooked
turkey meat
Prepare a sauce of the butter,
Prepare a sauce of the butter,
add stock and meat. Heat. Season
to taste with salt and pepper. Serve
very hot garnished with paraley.
Turkey in Toast Cup.