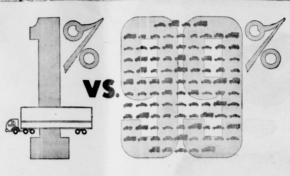

## Are Our Texas Highways Being Destroyed by 1% of Highway Users?

This question is presented squarely for the first time by the Texas Tax Journal in its booklet. "The Case of the One Per Centers."

Every Texan who wants good highways, adequate for 99 of every 100 users, should write for a free copy of this revealing book-

Approximately 99% of all Texas motor vehicles are registered for a gross weight of 20,000 pounds or less."\*

All Texas taxpayers, including your Texas Railroads, have reason to be concerned about the high cost of constructing and repairing our highways and the prospect of building more costly roads made necessary by the operation of highway "box cars."

No one has any desire to bar vehicles of reasonable size from our highways, so long as each pays its fair share of construction and repair costs.

Other Texas taxpayers should not be required to shoulder the burden of a roadway system for highway "box cars", representing only 1% of highway users.

Every Texan interested in good highways without increasing the growing tax burden should fill out the coupon below and get a copy of this valuable booklet.

#### CLIP AND MAIL NOW

TEXAS RAILROADS Austin 66. Texas Please mail me free a copy of "The Case of the One Per Centers."

"The Case of the One Per Centers'

Peanut rake, \$50 00 also a 150 gal. butane tank, \$100. Write Sam Seastrunk, 320 East Ruth, Odessa or call daytime 6424, nite