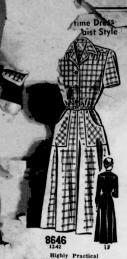

Eastland Beauty Shop

Ina M. Jones, Owner 312 S. Seaman Myrle Dry, Operator Phone 8

Highly Practical
SO EASY to sew and so practical—this handsome blouse requires just one yard of fabric in 54-inch for the smaller sizes. Combine with all the separates in your wardrobe.

Pattern No. 8605 is a sew-rite perforated pattern for sizes 12, 14, 16, 18 and 20. Eize 14, 1 yard of 54-inch. The fall and winter STYLIST will guide ou smoothly and easily in planning a mart winter wardrobe; special features; fit pattern printed inside the book 28