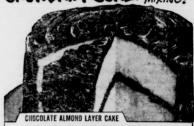

#### Only Pure Vegetable SNOWDRIFT Give You this Luscious Quick-Method Cake!

True! Only emulsorized shortening blends your cake ingredients all in 1 bowl...quickly, completely. And Snowdrift is emulsorized! It makes extra-tender, stay-moist-longer cake this new quick-method way. For

CHOCOLATE ALMOND LAYER CAKE
Snowwirjs Quick-Metbod Recipe
Slift together into a large bowl;
2h cups sifted cake flour
3h teospoons double-action
boking powder
All togs single-action)
1 teospoon said

WHEN GOOD TASTE COUNTS-Count on SNOWDRIFT Made by the Wesson Oil People