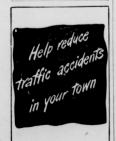

#### If Everyone Who Drives A Car--

If every one who drives a could lie a month in bed, with broken bones and stitched wounds or fractures of the head and there endure the agonies that many people do, they'd neve preach safety any more to me

If every one could stand besid the bed of some close friend, and hear the doctor say, "No Hope" before the fatal end, and there unconscious, never knowing what took place, the laws and rul s of traffic, I'm sure we'd soon embrace.

If every one could meet the wife and children left behind, and step into the darkened home where once the light shined, and look upon the "Vacant Chair" look upon the Vacant Chair Bernice Mitchell and family of forced to think a bit.

If every one who takes the wheel would say a little prayer, and keep in mind those in the car depending on his care, and make a vow and pledge himself to ver take a chance, the great crusade for safety would su advance. Let's be careful.