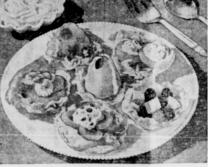

**Brighter Teeth** 

Make your Prettiest Salads for Guests (See Recipes Below)

#### Party Salads

EVERY WOMAN likes a compliment on a saind, especially one which she has prepared when entertaining. Picture-pretty salads are attons for holiday tables, and they give a lift to menus which are full of hearty ty foods.

Fish sainds molded in attractive shapes are excellent when the menu which are full of hearty ty foods.

Made ahead of time to chill until firm, they'll also releve a lot of last minute preparation.

Tuna Mousse