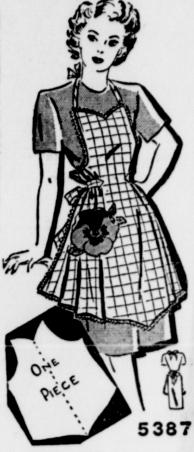

(Copyright by the International Coun-cil of Religious Education on behalf of 40 Protestant denominations. Released by WNU Features.)

Pretty, Useful Apron

NEAT AND PRETTY

VOU'LL LOOK neat and pretty whether you're doing kitchen chores or entertaining guests in the pair of aprons illustrated. Easy to sew, trimmed with gay ric rac or narrow ruffling.

Pattern No. 8511 is a sew-rite perforated pattern for sizes 32, 34, 36, 38, 40, 42, 44. Size 34, apron, 11% yards of 36 or 39-inch; half apron, 11% yards

The spring and summer FASHION contains 48 pages of style, color, easy to sew frocks; special features, gift pattern printed inside the book Send 25 cents today for your copy.