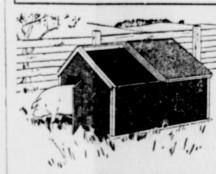

#### Hog House

tal ration.

Scientific hog raising for highest profits calls for warm, dry, inex-pensive housing. The sunlit hog house above is simply constructed. Its dimensions are 7 feet by 6 feet, and 4 feet 10 inches high. Built on skids, it has a one inch rough floor laid on 2 by 4-inch sills. Studding of 2 by three inch lumber supports the masonite quarter-inch tempered hardboard used for siding and roof. This material is durable and weather resistant. Four-inch light strap hinges are used for turning back the roof door. Plans are available by writing Farm Service Bureau, Suite 2037, 111 West Washington St., Chicago 2, Ill. The plan number is AFB-196 and are free.