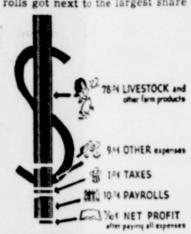

#### Most of Packers' Sale **Dollar Goes to Farmer**

Industry Expects Near Record Poduction in '51

The meat industry-from farmer to consumer-is an important part of this country's economy. Of every dollar exchanging hands in the industry, 78 cents goes to the country's farmers.

Profits in 1949, as reported by companies producing the bulk of the nation's meat supply, averaged 7/10 cents out of each dollar of sales, or about 1/3 of a cent per pound of meat sold.

As shown by the above chart, payrolls got next to the largest share of

Of every packers' sales dollar, 78 cents goes to the country's farmers.

the packers' dollar-10.7 cents; other expenses totaled 9.6 cents and taxes got 1 cent of the dollar.

Profits included those made on the sale of meat and all other products, including by-products and non-meat items, such as soap, cleansers, medicinal glands, and dairy and poultry products.