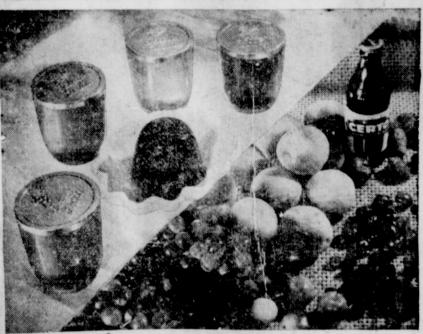

Fergusons Cisco, Texas

Jelly Making-Easy and Rewarding

Spend a little time during the summer making jelly to be used on breakfast toast, hot biscuits, betweenmeal sandwiches for the children, and lop a sizeable food expense item from your next winter's grocery bill!

Excellent jelly is easily made from the juice of tart apples, grapes, currants, blackberries and several other fruits and berries. They contain enough pectin, the substance in fruits which makes jelly "set." But, some fruits are low in pectin, notably cherries, peaches, strawberries and sweet apples, and the amount of pectin in a fruit may vary from sesson to season It is also influenced by the egree A ripeness.

You may mix fruit fuices known to low in pectin cup ior cup with known to contain a great deal

of pectin, but it is usually better to add pectin-the kind you buy in liquid or powdered form-when making jelly of low-pectin fruite. It is also faster. A one-minute boil is enough for jelly-making when you use either Certo or Sure-Jell, well known brands of natural fruit pectin. You may even make jelly from canned or frozen juices and fruits

by using pectin. This is one of the easiest ways of making jelly because it eliminates preparation of the fruit and permits you to make jelly any day of the year in about 15 minutes

Pectin may be bought at the food store in either liquid or powdered form. Be sure to follow the directions which come with the bottle or package when you make your jelly.