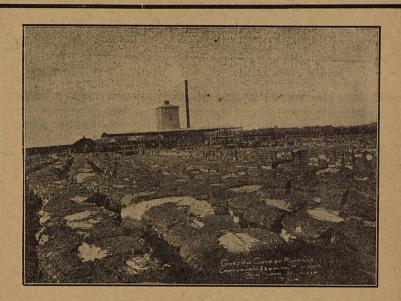

Compress scene in Ballinger where 100,000 bales of cotton will be pressed this season.