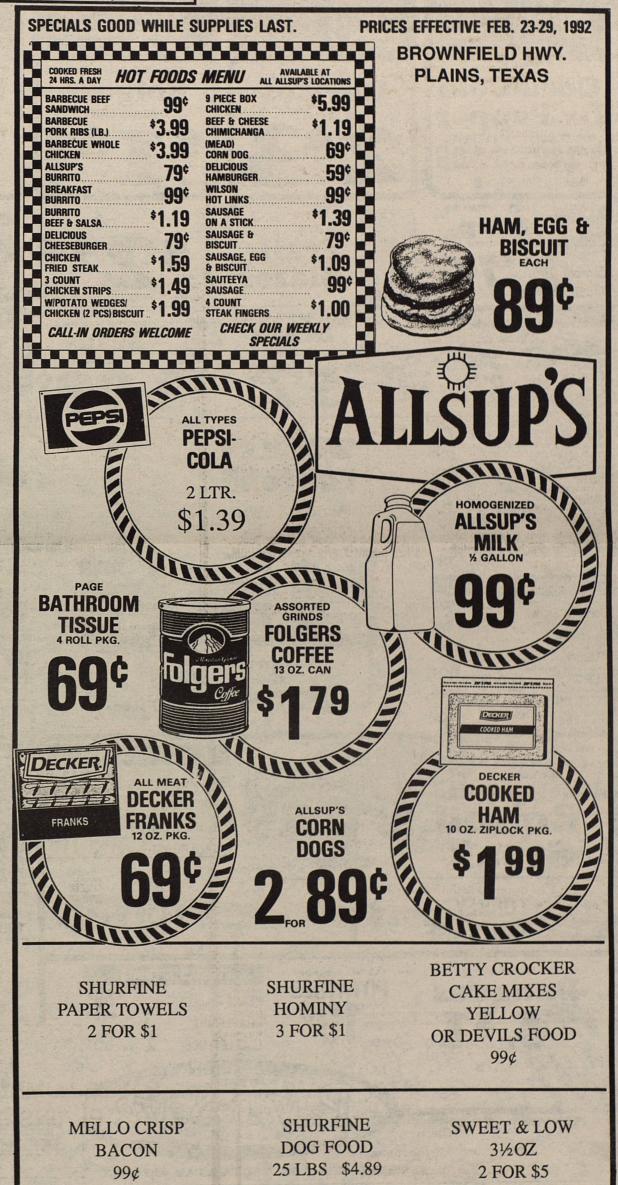

### TAX TIME SPECIALS

MANILA FILE FOLDERS 8¢ EACH

**ECONOMY FILE STORAGE** BOX 99¢

RECYCLED ADDING MACHINE **PAPER** 39¢ ROLL

**BAYER LUMBER & HDWE. PLAINS, TEXAS** 456-4800