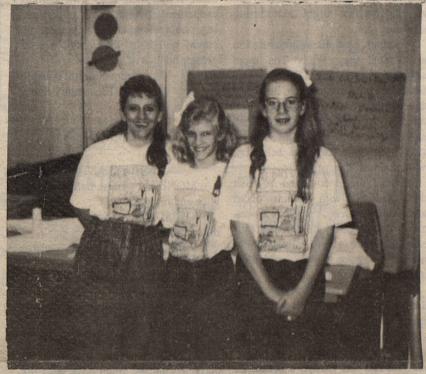

4. Line the storage area of the transport vehicle with plastic sheeting

... Continued to Page 3

GIRL SCOUTS AT FAIR - Troop 74 attended the Girl Scout Fair Saturday in Lubbock. Shown left to right, Leader Jerri Lollar, Jennifer Lollar and Cassandra Dearing.

In Lubbock

### Girl Scouts Attend Fair

Members of Girl Scout Troop 74 participated in the annual Girl Scout Fair Saturday in Lubbock and manned a booth, "How to Conduct an Interview".

A video of an interview with Linda Wall was used in the booth. Pat Green loaned a portable television set for use at the booth. The troop expresses appreciation to these women.

The girls also contributed to the Juliette Low World Friendship Fund and participated in the parade by carrying their troop flag.

After the fair, all had supper at the 50 Yard Line Restaurant in Lubbock. Attending were Jennifer Lollar and Cassandra Dearing and their leader, Jerri Lollar.