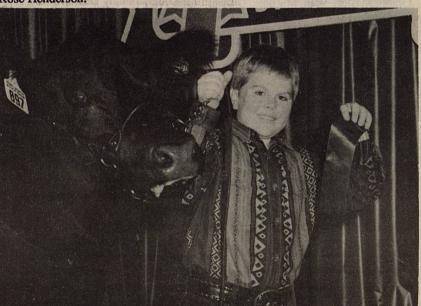

do so from 8:00 a.m. to 4:00 p.m. Monday through Friday at the Plains I.S.D. Administration Office, 1000 10th Street, Plains, Texas, beginning February 17, 1992. The deadline to file an application for a place on the ballot is 5:00 p.m. March 19, 1992.

46/2t



DECORATED FOR VALENTINE'S DAY - Pre-K and Headstart "sweethearts" pose before a wall they helped decorate with festive hearts and flowers. Shown standing, left to right, Priscilla Mares, Johnathon Torres, Cody Flores, Marlie Diaz, Raymond Saldana, Lela Coronado and Ramiro Barrientes. Kneeling, Anthony Pena, John Wagnon, Kayla Reeder, Kristian Morales, Aldo Fierro, Erica Mena, Cody Walker and Janie Wright. Sitting, Manuel Mendoza, Maricaela Lopez, Nichole Loya and Olivia Barrientes. Not pictured, Joshua Herrera and Rose Henderson.



WINNER AT FORT WORTH STOCK SHOW - Kelton Mason, a member of Yoakum County 4-H placed first in the lightweight Angus Steer class at the 96th Annual Southwestern Exposition and Livestock Show in Fort Worth recently. Kelton was among over 6,000 Texas youngsters exhibiting their agricultural educational projects at this year's Stock Show. Junior premiums totaled almost \$60,000. Kelton is the son of Mr. and Mrs. Larry Mason.

# SPC Representative To Offer Assistance In Preparing Forms

Parents of all seniors are asked to check their calendar for the 19th of February. Lolo Mecardo, a representative for South Plains College will be here to help you fill out proper forms for college financial aid and be able to tell you if your son or daughter qualifies. "A copy of your 1040 is desperately need