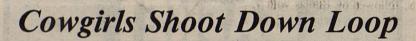

WINNER AT FORT WORTH STOCK SHOW - Kelton Mason, a member of Yoakum County 4-H placed first in the lightweight Angus Steer class at the 96th Annual Southwestern Exposition and Livestock Show in Fort Worth recently. Kelton was among over 6,000 Texas youngsters exhibiting their agricultural educational projects at this year's Stock Show. Junior premiums totaled almost \$60,000. Kelton is the son of Mr. and Mrs. Larry Mason.