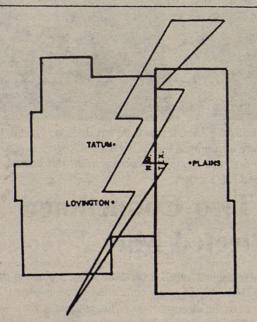

LEA COUNTY ELECTRIC COOPERATIVE, INC.

Lovington/Tatum, NM

Plains, TX

THE PLAINS PRIDE: The Plains Pride (USPS 757-130) is published weekly at 716 Main Street, Olton, Lamb County, TX 79064. Second Class Permit paid at Olton, TX 79064 POSTMASTER: Send address changes to THE PLAINS PRIDE, P.O. BOX 774, OLTON, TEXAS 79064-0774.