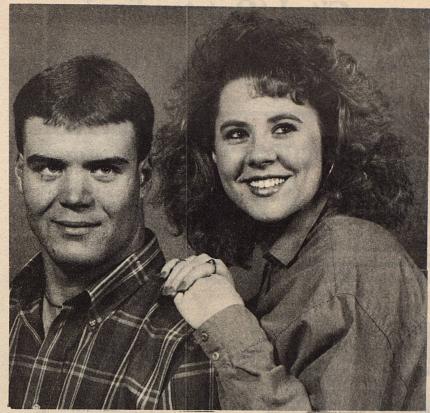

LEA COUNTY ELECTRIC COOPERATIVE, INC.

Lovington/Tatum, NM

Plains, TX

KENLEY WARREN POWELL & SHERRY LYNN RAINS

### Couple To Exchange Vows

Mr. and Mrs. David Bunch and Mr. and Mrs. Kenneth Powell announce the engagement and approaching marriage of their children Sherry Lynn Rains and Kenley Warren Powell.

The couple will exchange wedding vows Monday, Sept. 2.

Friends and relatives are invited to attend a reception for the couple at 8 p.m. in Bethel Baptist Church at 303 East Broadway in Denver City. (No formal invitations were mailed.)