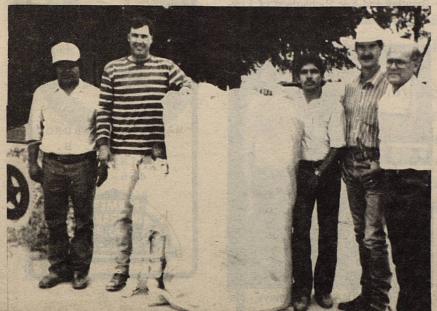

RUSSELL LEPARD BRINGS IN COUNTY'S FIRST BALE ginned at Tokio Co-op Gin. Pictured left to right, are Joe Garcia, employee; Russell Lepard and son, Landon; Lupe Valdez, employee; Todd Cypert, Gin Manager; and Jim Warren, president of Plains Chamber of Commerce.