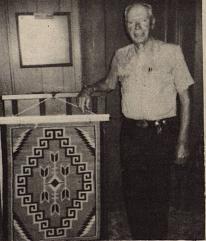

## Club Launches New Year With 'Indian Pow Wow'

new year Monday evening with a "Big Pow Wow" and salad supper. Meeting in the club house, the event was hosted by Billie Blundell, Peggy Squyres and Louise Goehry.

Highlighting the meeting and theme, "Woven Into The Fabric of Your Life", were authentic Indian rugs shared by Ed Fitzgerald of Denver City. Introducing the year's theme, Sit Jones explained that the club's name is an Indian phrase meaning "chieftain" or "the highest". Goal of the year is "to weave a better life for our community and our world".

ED FITZGERALD displays his