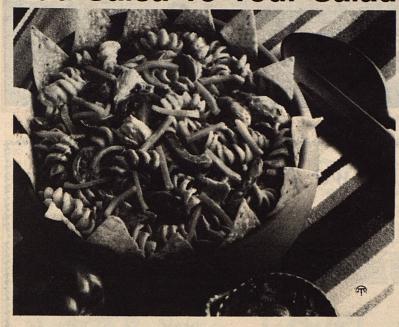

## Add Salsa To Your Salad

Make a family fiesta with this quick, colorful main dish salad. The snappy flavor will be a special treat on the beach, in your back yard, after a game of softball or a trip to the zoo. Suddenly Salad gives families more time to have fun.

For many of your family activities, you'll want to fix foods fast. Fiesta Chicken Pasta Salad starts with Suddenly Salad classic pasta salad mix. Simply add the southwestern ingredients that you usually have on hand. Mound salad onto tortilla chips just before serving.

Remember to play it safe by keeping cold foods cold until you are ready to eat. Enjoy the lively flavor and family fun.

#### Fiesta Chicken Pasta Salad

- 1 package Suddenly Salad® classic pasta salad mix\* 1/3 cup sour cream
- 3 tablespoons water
- 1/2 teaspoon chili powder 1 cup cherry tomato
- 1/2 cup julienne strips green

bell pepper

- 2 green onions (with tops), chopped
- 1 cup cubed cooked chicken or roast beef Tortilla chips
- Tortilla chips
  1/2 cup shredded Cheddar
  cheese (2 ounces)
  Salsa

Prepare Pasta and Vegetables as directed on package. Stir Seasoning Mix, sour cream, water and chili powder in bowl until blended. Stir in Pasta and Vegetables, tomatoes, bell pepper, onion and Parmesan Cheese; fold in chicken. Line serving plate with tortilla chips. Mound salad onto chips; sprinkle with Cheddar cheese. Serve with salsa. Refrigerate any remaining salad. 4 to 6 servings.

\*Caesar pasta salad mix can be used. Fold in Croutons with chicken.

High Altitude Directions (3500 to 6500 feet): Prepare according to high altitude directions on package.

®Reg. T.M. of General Mills, Inc.