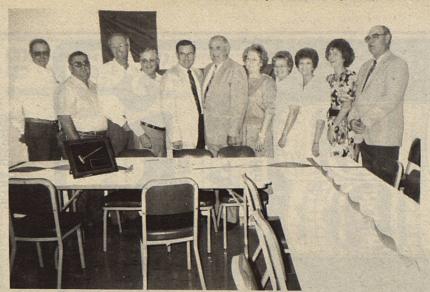

Yoakum County Dallas Brewer presented a plaque to Judge Anderson on behalf of Yoakum County and in appreciation for his outstanding service to the county.

YOAKUM COUNTY OFFICIALS honor Judge Anderson with luncheon.