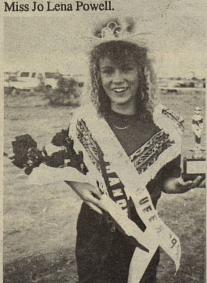

## Miss Jo Lena Powell Reigns As This Year's Rodeo Queen

Another Old Settlers Rodeo and Reunion has become history. Selected to reign as the 1989 Rodeo Queen was

CROWNED DENVER CITY RODEO QUEEN RECENTLY is Shandy Willett, daughter of Jerry and Paula Willett of Plains.