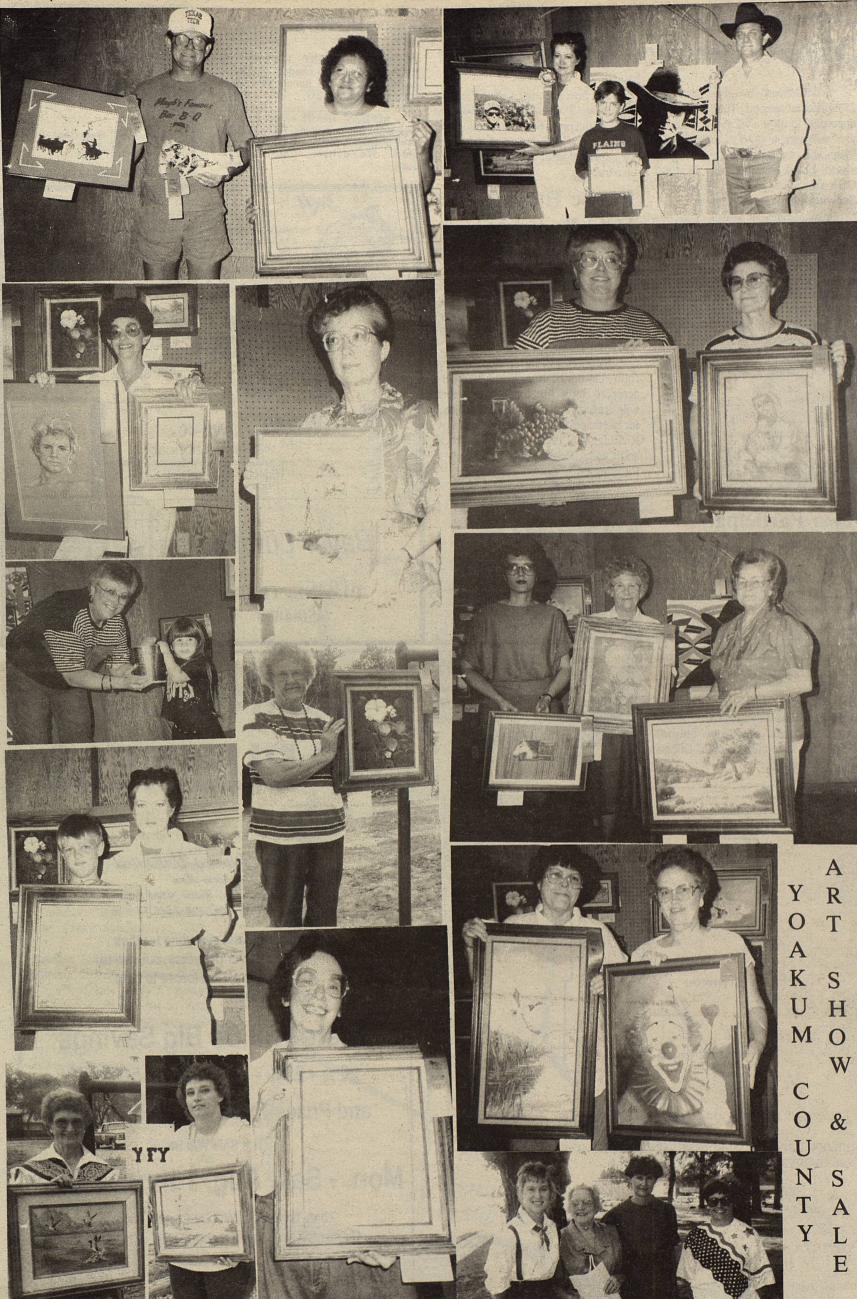

### **Self-Portrait Wins** 'Best In Show'

"David Mitchell", a self-portrait by David Mitchell, won "Best in Show" at the annual Yoakum County Art Association's Show and Sale last weekend. Kristy McClure won "Best in Show Student" with "Up, Up and Away". Wadonna Davis took the "Best in Show Crafts" honor with "Red".

Nancy Carr of Levelland was

Original Landscape winners were Linda Powell, first and second places with "Hay There" and "Promise". Third place went to Linda Duecker for "D C Texas" with honorable mention going to Suzy Powell for "Peeking Through Granny's Fence" and Linda Duecker for "Clouds".

Winners in Original Still Life were Wilma McDonnell, first, "The First Boll"; David Mitchell, second, "Stars and Bars"; Suzy Powell, third, "Papa's Quilt" and honorable mention to Wilma McDonnell for "Old Indian Pots and Beater" and Sue Holder for "Hopi Wedding Vase".

Prize winners in Original Animal Portrait were Linda Powell, first place, "Good Morning"; Betty Jo Estep, second, "#1 Grand Dog"; Wilma McDonnell, third, "Duck Bath" and honorable mention to Marguerite Barron for "I Jus' Wanna Be Loved"; Ruth Gooch, "Watchful Robin" and Karon Willis, "Brown Eyes".

Original Portrait winners were Gary Don Ford, first, "The Eyes Have It"; Marguerite Barron, second, "Next Year"; Marguerite Barron, third, "Sunshine and Shadows" and honorable mention, "Gladys Davis".

Winners in Original Miniature were Wilma McDonnell, first, "The Watering Place"; Inetta Teaff, second, "Morning Mist"; Suzy Powell, third, "The Porch" and honorable mention, Mary Nokes, "Hum, What Now?"

Classwork and Copies: Landscape winners were Burve Overton, first, "Bluebonnets in the Hills"; Jimmie Bayer, second, "The Pasture Gate"; Helen Hunter, third, "Carmel Mission" and honorable mention, Thelma Cheatham, "Summer Afternoon", Burve Overton, "Bluebonnets Galore"