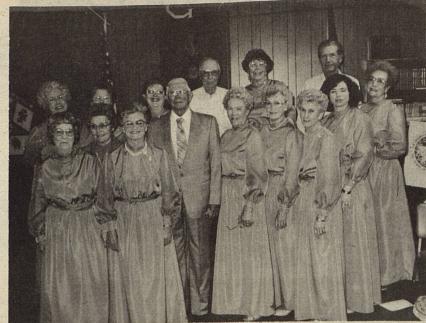

EASTERN STAR OFFICERS - Left to right, front row, Edna Chambliss, Mary Lou Parks, Louise Tuggle, Joe Henry Thompson, Shirley Sudduth, Louise Goehry, Rita Snodgrass, Marilyn Reinert and Mary Jo St. Romain. Back row, Sudie Mae Thompson, June Anderson, Cyndy Koncaba, Paul Cobb, Wilma Powell and Aubrey Altman. Not pictured, Dick McGinty and Helen Hunter.