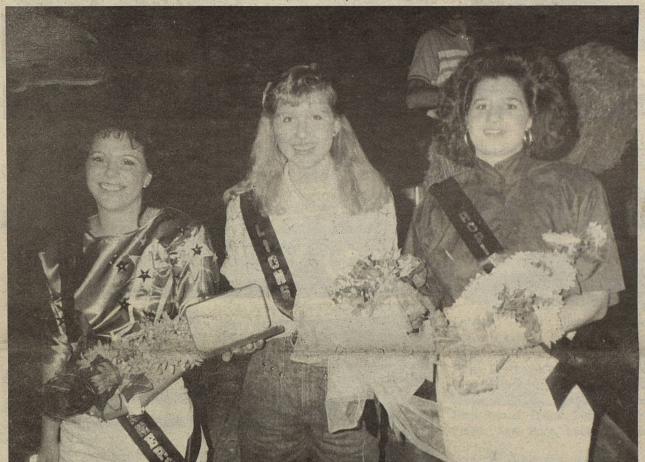

# PLAINS, YOAKUM COUNTY, TEXAS SUNDAY, AUGUST 13, 1989 **VOLUME 5, NUMBER 19**

1989 RODEO QUEEN JO LENA POWELL, center, and runners-up, at her left, Vee Ann Fitzgerald, and her

## Miss Jo Lena Powell Reigns As This Year's Rodeo Queen

Another Old Settlers Rodeo and Reunion has become history. Selected to reign as the 1989 Rodeo Queen was

CROWNED DENVER CITY RODEO QUEEN RECENTLY is Shandy Willett, daughter of Jerry and Paula Willett of Plains.