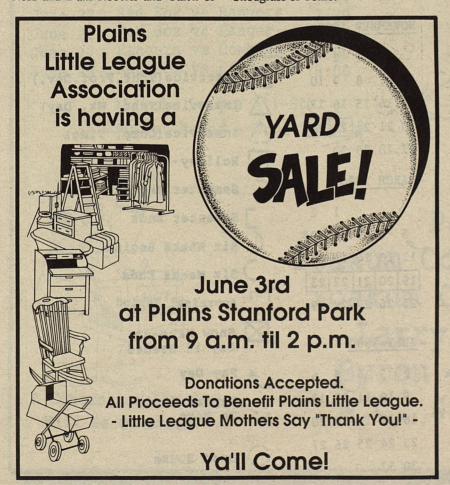

#### **Baseball Teams** To Play May 22

Plains Little League Baseball and T-Ball season gets underway here Monday, May 22.

A concession stand will be in operation during the games.

#### Little League Raises \$454

The Little League fund raiser sponsored by June Reid and Jerri Ellis, has been termed a big success, netting the baseball league a total of \$454.

Funds were raised from the sale of perfume. Lance Cole won the prize of Nintendo game for selling the most, a total of \$336.